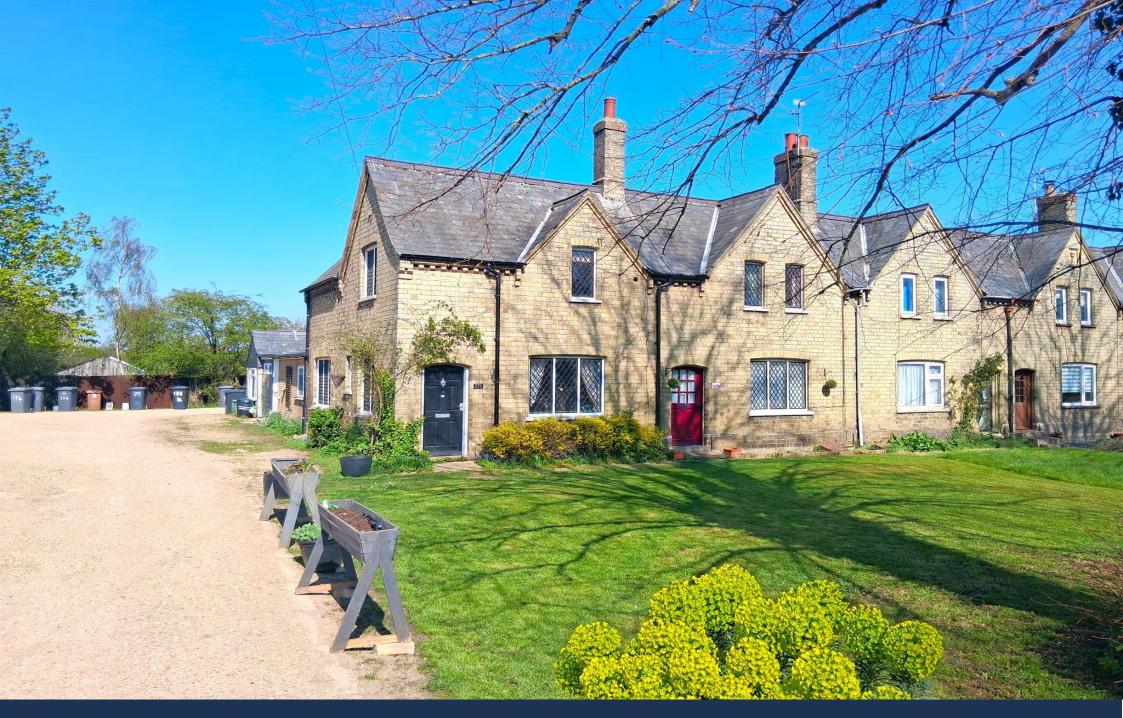

Wisbech Road, Thorney Peterborough Guide Price £290,000 Freehold

## **Key Features**

📇 3 🛁 1 🔛 D 🕋 B

- Duke of Bedford period property
- 16' Lounge and separate dining room
- Utility and large vestibule
- Large workshop to the rear
- Off road parking for several vehicles
- Large garden area to the rear
- Popular village location
- Benefitting from no onward chain

Workshop 4.27m x 1.97m (14' x 6'5")

First floor landing

Bedroom one 3.42m x 3.34m (11'2" x 10'11")

Bedroom two 2.88m x 2.56m (9'5" x 8'4")

Bedroom three 3.41m x 1.97m (11'2" x 6'5")

Outside: Laid to lawn at the front, off road parking for several vehicles to the side. Long strip of land leading to the large garden area to the rear.