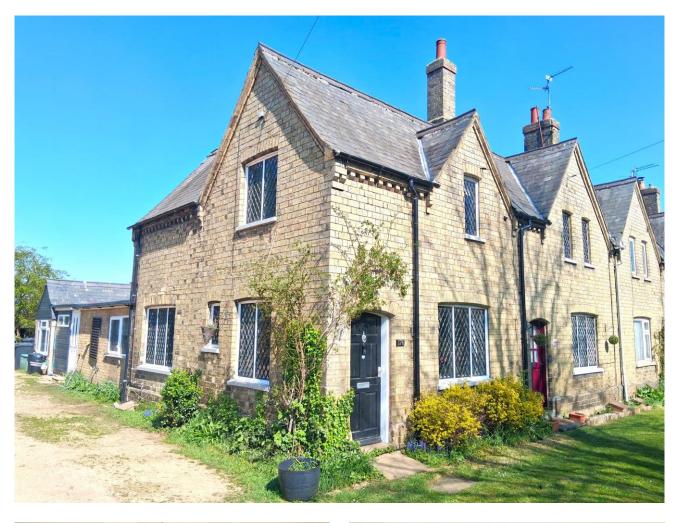

Wisbech Road, Thorney Peterborough Guide Price £290,000 Freehold

## **Key Features**

📇 3 🛁 1 🔛 D 🕋 B

- Duke of Bedford period property
- 16' Lounge and separate dining room
- Utility and large vestibule
- Large workshop to the rear
- Off road parking for several vehicles
- Large garden area to the rear
- Popular village location
- Benefitting from no onward chain

Workshop 4.27m x 1.97m (14' x 6'5")

First floor landing

Bedroom one 3.42m x 3.34m (11'2" x 10'11")

Bedroom two 2.88m x 2.56m (9'5" x 8'4")

Bedroom three 3.41m x 1.97m (11'2" x 6'5")

Outside: Laid to lawn at the front, off road parking for several vehicles to the side. Long strip of land leading to the large garden area to the rear.