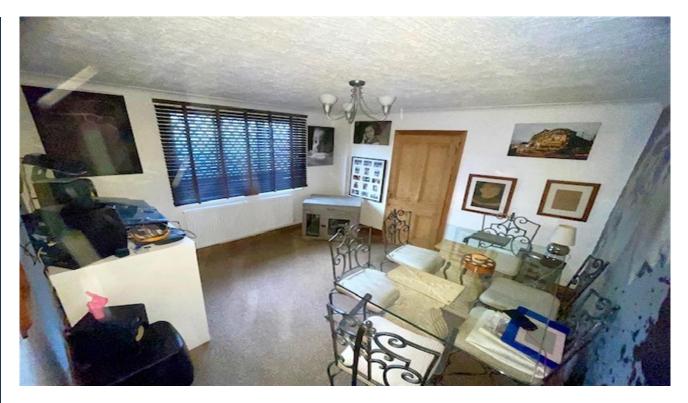

Lounge 5.02m x 3.39m (16'5" x 11'1") maximum including stairs

Dining Room 3.4m x 3.38m (11'1" x 11'1")

Kitchen 3.35m x 2.5m (10'11" x 8'2")

Utility Room 3.35m x 2.5m (10'11" x 8'2")

Downstairs Bathroom

Vestibule 4.78m x 5.51m (15'8" x 18') maximum including recess