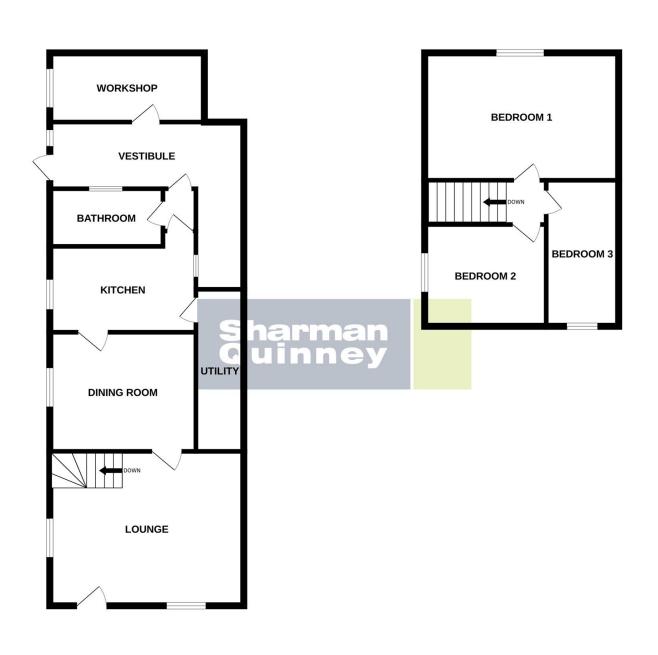

Lounge 5.02m x 3.39m (16'5" x 11'1") maximum including stairs

Dining Room 3.4m x 3.38m (11'1" x 11'1")

Kitchen 3.35m x 2.5m (10'11" x 8'2")

Utility Room 3.35m x 2.5m (10'11" x 8'2")

Downstairs Bathroom

Vestibule 4.78m x 5.51m (15'8" x 18') maximum including recess

Workshop 4.27m x 1.97m (14' x 6'5")

First floor landing

Bedroom one 3.42m x 3.34m (11'2" x 10'11")

Bedroom two 2.88m x 2.56m (9'5" x 8'4")

Bedroom three 3.41m x 1.97m (11'2" x 6'5")

Outside: Laid to lawn at the front, off road parking for several vehicles to the side. Long strip of land leading to the large garden area to the rear.

1ST FLOOR

Whilst every attempt has been made to ensure the accuracy of the floorplan contained here, measurements of doors, windows, rooms and any other items are approximate and no responsibility is taken for any eror, omission or miss statement. This plan is for illustrative purposes only and should be used as such by any prospective purchaser. The services, systems and appliances shown have not been tested and no guarantee as to their operability or efficiency can be given. Made with Metropix ©2025