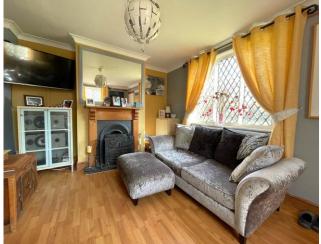

Lounge 5.02m x 3.39m (16'5" x 11'1") maximum including stairs

Dining Room 3.4m x 3.38m (11'1" x 11'1")

Kitchen 3.35m x 2.5m (10'11" x 8'2")

Utility Room 3.35m x 2.5m (10'11" x 8'2")

Downstairs Bathroom

Vestibule 4.78m x 5.51m (15'8" x 18') maximum including recess