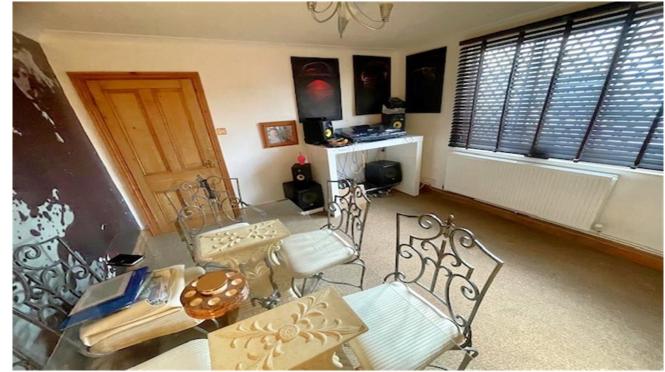

Lounge 5.02m x 3.39m (16'5" x 11'1") maximum including stairs

Dining Room 3.4m x 3.38m (11'1" x 11'1")

Kitchen 3.35m x 2.5m (10'11" x 8'2")

Utility Room 3.35m x 2.5m (10'11" x 8'2")

Downstairs Bathroom

Vestibule 4.78m x 5.51m (15'8" x 18') maximum including recess