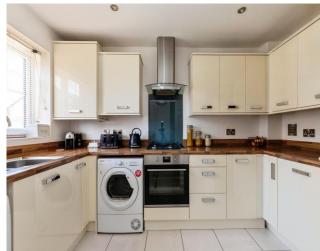

Entrance hall

Cloakroom

Kitchen 3.51m x 2.21m (11'6" x 7'3")

Lounge/diner 4.62m x 4.45m (15'2" x 14'7") maximum including recess