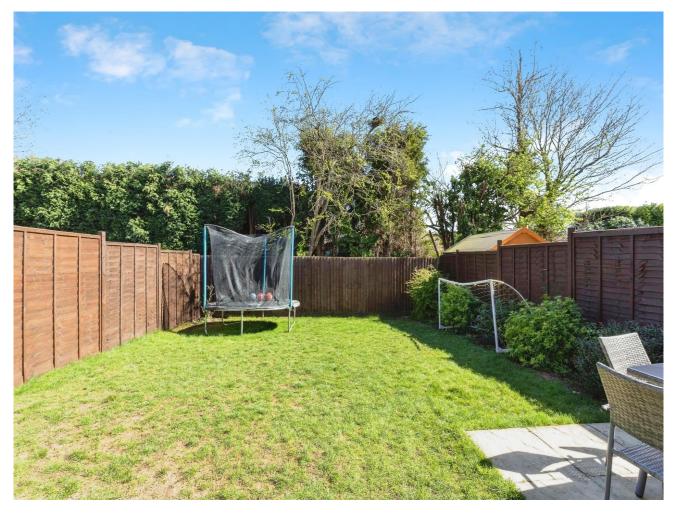

Outside: Open plan to the front, mainly laid to lawn and shrubs. Driveway to the side providing off road parking. Enclosed, secluded rear garden, mainly laid to lawn with paved patio area. Gated access leading to the front.