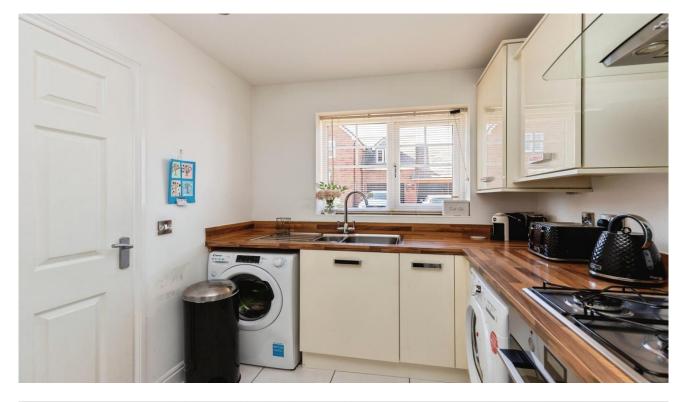

Entrance hall

Cloakroom

Kitchen 3.51m x 2.21m (11'6" x 7'3")

Lounge/diner 4.62m x 4.45m (15'2" x 14'7") maximum including recess