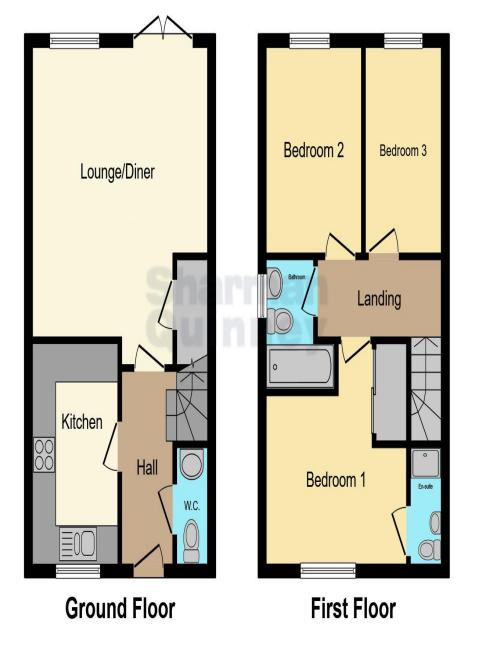

Entrance hall

Cloakroom

Kitchen 3.51m x 2.21m (11'6" x 7'3")

Lounge/diner 4.62m x 4.45m (15'2" x 14'7") maximum including recess

## First floor landing

Bedroom one 3.63m x 2.62m (11'11" x 8'7") maximum including recess

En-suite shower room

Bedroom two 3.20m x 2.49m (10'6" x 8'2")

Bedroom three 3.20m x 2.01m (10'6" x 6'7")

Family bathroom

This floor plan is for illustrative purposes only. It is not drawn to scale. Any measurements, floor areas (including any total floor area), openings and orientation are approximate. No details are guaranteed, they cannot be relied upon for any purpose and they do not form part of any agreement. No liability is taken for any error, omission or misstatement. A party must rely upon its own inspection(s). Powered by www.focalagent.com