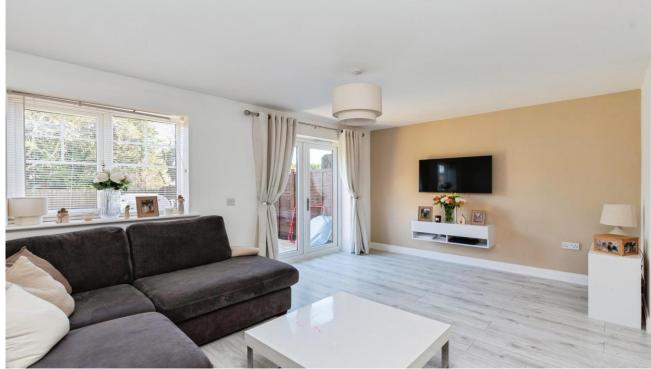

Entrance hall

Cloakroom

Kitchen 3.51m x 2.21m (11'6" x 7'3")

Lounge/diner 4.62m x 4.45m (15'2" x 14'7") maximum including recess