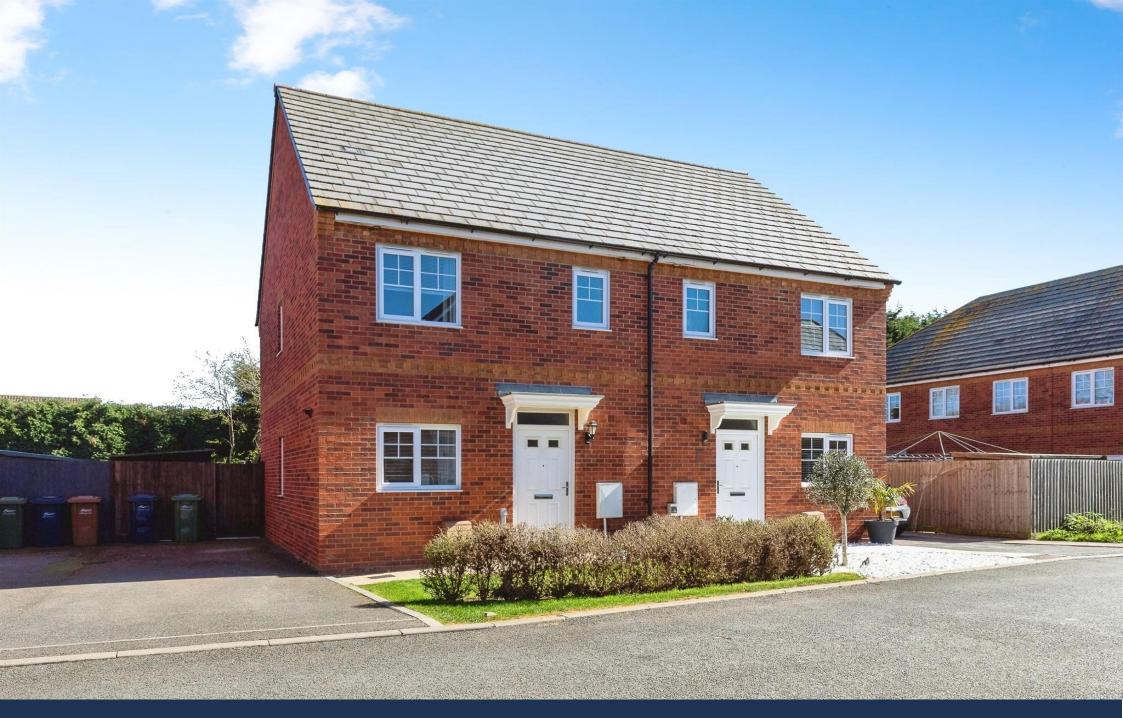

Pattens Close, Whittlesey Peterborough Offers In The Region Of £230,000 - £240,000 Freehold

## **Key Features** 3 2 8 B 6 B

\_\_\_\_\_

- 15' Lounge/diner
- Downstairs cloakroom
- En-suite to the master bedroom
- Beautifully presented throughout
- Off road parking to the side

\*\*\* Offers In The Region Of £230,000 - £240,000 \*\*\*

Outside: Open plan to the front, mainly laid to lawn and shrubs. Driveway to the side providing off road parking. Enclosed, secluded rear garden, mainly laid to lawn with paved patio area. Gated access leading to the front.