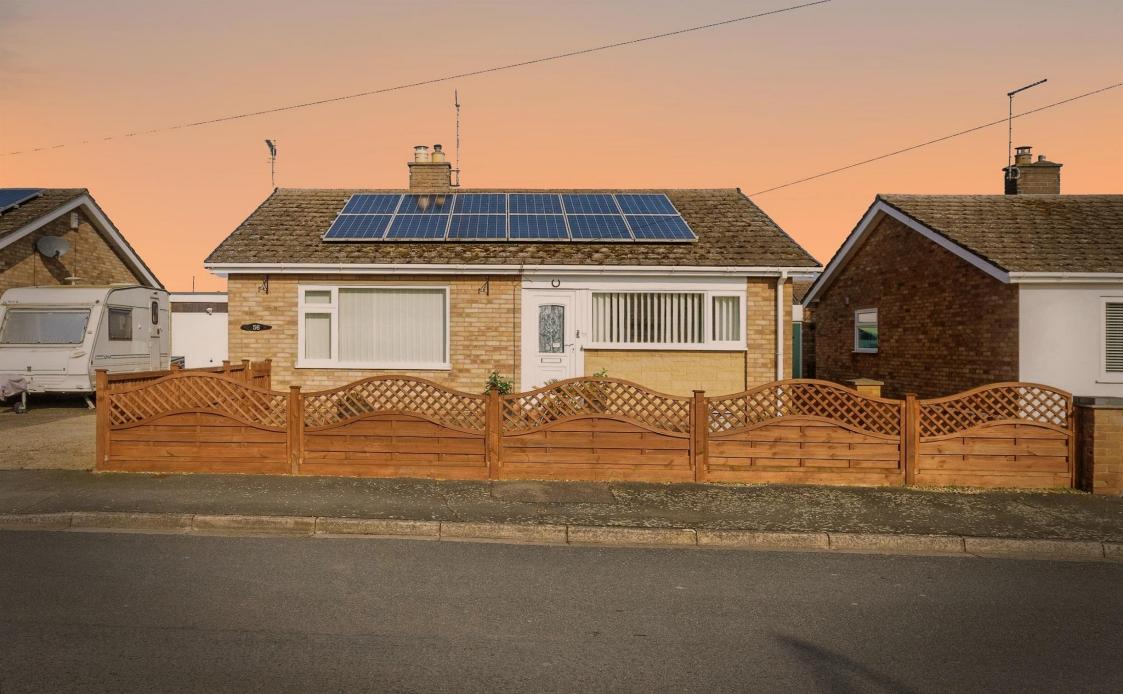

Churchfield Way, Whittlesey Peterborough Offers In The Region Of £240,000 - £250,000 Freehold

## **Key Features**

📇 3 🛁 1 🔛 C 🕋 B

- Re-fitted kitchen
- Dressing room off the master bedroom
- Fitted shower room
- Utility off the kitchen
- Long driveway to the side
- **33'** Tandem garage
- 12 Fitted solar panels
- Walking distance into town

## Utility room

Outside: The front garden is mainly laid to gravel with a driveway to the left providing off-road parking for several vehicles, leading to the tandem garage. Enclosed rear garden, mainly laid to lawn with a patio area. Access can be gained to the garage via a courtesy door.