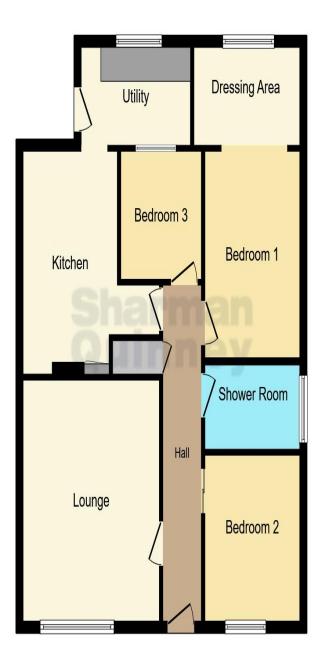

\*\*\* Offers in the region of £240,000 - £250,000 \*\*\*

Entrance hall

Lounge 4.19m x 4m (13'9" x 13')

Bedroom two 2.95m x 2.77m (9'8" x 9'1") minimum excluding recess

Shower room

Bedroom one 5.6m x 2.77m (8'4" x 9'1") maximum into recess. Archway to:

Dressing area 3.15m x 1.65m (10'4" x 5'5")

Bedroom three 2.34m x 2.24m (7'8" x 7'4")

Kitchen 3.53m x 2.72m (11'7" x 8'11") minimum excluding recess

Garage 10.21m x 3m (33'6" x 9'10") maximum into recess

This floor plan is for illustrative purposes only. It is not drawn to scale. Any measurements, floor areas (including any total floor area), openings and orientation are approximate. No details are guaranteed, they cannot be relied upon for any purpose and they do not form part of any agreement. No liability is taken for any error, omission or misstatement. A party must rely upon its own inspection(s). Powered by www.focalagent.com