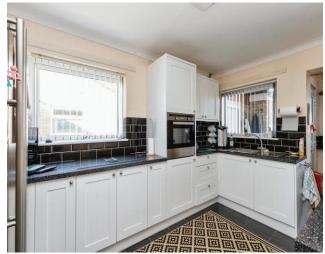

## **Key Features**

📇 3 🛁 1 🔛 C 🕋 B

- Re-fitted kitchen
- Dressing room off the master bedroom
- Fitted shower room
- Utility off the kitchen
- Long driveway to the side
- **33'** Tandem garage
- 12 Fitted solar panels
- Walking distance into town

Dressing area 3.15m x 1.65m (10'4" x 5'5")

Bedroom three 2.34m x 2.24m (7'8" x 7'4")

Kitchen 3.53m x 2.72m (11'7" x 8'11") minimum excluding recess