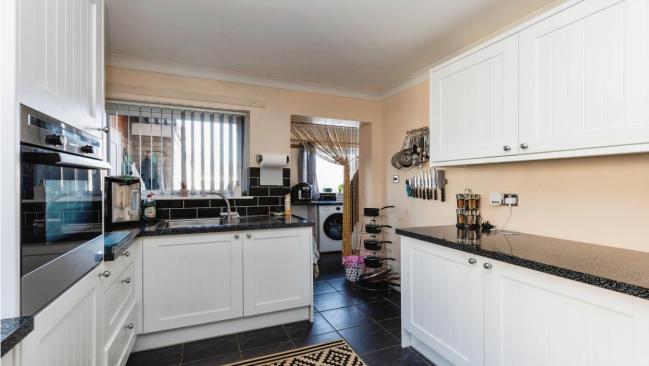

## Utility room

Outside: The front garden is mainly laid to gravel with a driveway to the left providing off-road parking for several vehicles, leading to the tandem garage. Enclosed rear garden, mainly laid to lawn with a patio area. Access can be gained to the garage via a courtesy door.