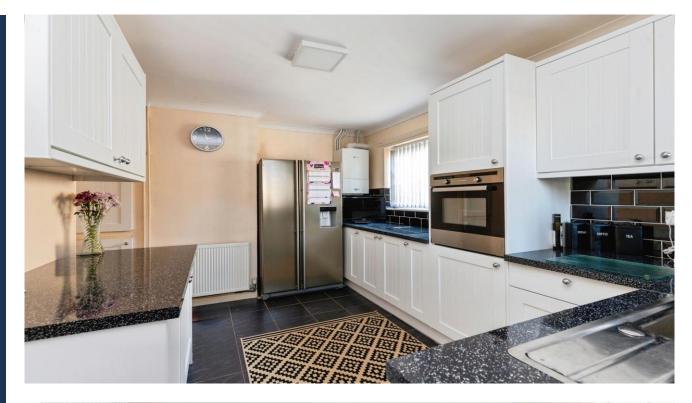

## **Key Features**

📇 3 🛁 1 🔛 C 🕋 B

- Re-fitted kitchen
- Dressing room off the master bedroom
- Fitted shower room
- Utility off the kitchen
- Long driveway to the side
- **33'** Tandem garage
- 12 Fitted solar panels
- Walking distance into town

Dressing area 3.15m x 1.65m (10'4" x 5'5")

Bedroom three 2.34m x 2.24m (7'8" x 7'4")

Kitchen 3.53m x 2.72m (11'7" x 8'11") minimum excluding recess