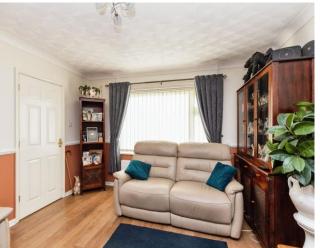

\*\*\* Offers in the region of £240,000 - £250,000 \*\*\*

Entrance hall

Lounge 4.19m x 4m (13'9" x 13')

Bedroom two 2.95m x 2.77m (9'8" x 9'1") minimum excluding recess

Shower room

Bedroom one 5.6m x 2.77m (8'4" x 9'1") maximum into recess. Archway to:

Dressing area 3.15m x 1.65m (10'4" x 5'5")

Bedroom three 2.34m x 2.24m (7'8" x 7'4")

Kitchen 3.53m x 2.72m (11'7" x 8'11") minimum excluding recess