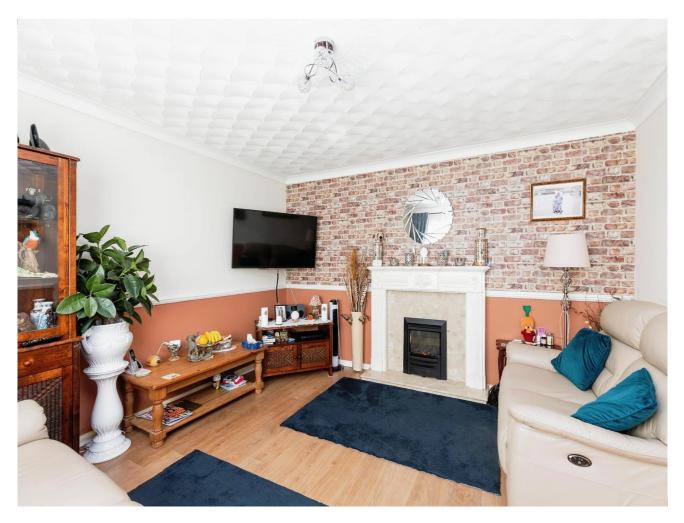

\*\*\* Offers in the region of £240,000 - £250,000 \*\*\*

Entrance hall

Lounge 4.19m x 4m (13'9" x 13')

Bedroom two 2.95m x 2.77m (9'8" x 9'1") minimum excluding recess

Shower room

Bedroom one 5.6m x 2.77m (8'4" x 9'1") maximum into recess. Archway to: