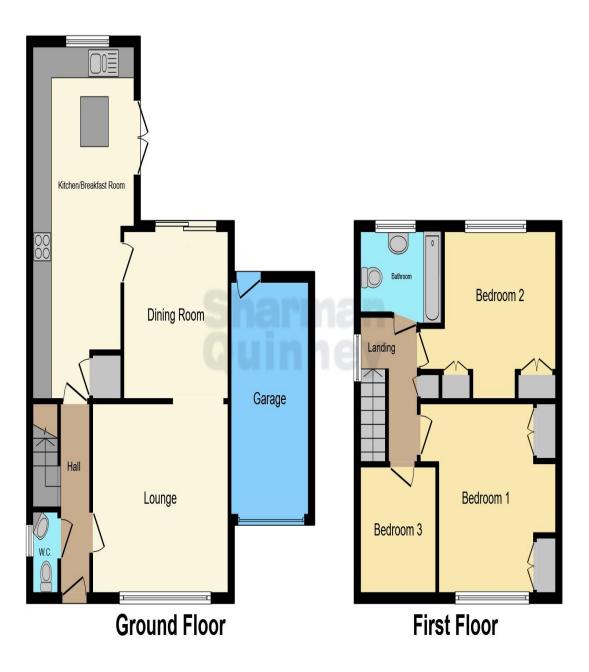

**Entrance Hall** 

Cloakroom

Lounge 4.37m x 3.65m (14'4" x 11'11")

Dining Room 3.36m x 3.34m (11' x 10'11")

Kitchen/Breakfast Room 6.55m x 3.27m (21'5" x 10'8") maximum into recess

## First Floor Landing

Bedroom One 3.65m x 3.39m (11'11" x 11'1") maximum into recess

Bedroom Two 3.67m x 3.35m (12' x 10'11") maximum into recess

Bedroom Three 2.90m x 2.52m (9'6" x 8'3")

## Family Bathroom

Outside: Extensive block paved driveway to the front. Enclosed rear garden, laid to lawn and shingle with patio area.

Workshop (formally the garage)  $4.88m \times 2.09m$  (16' x 6'10") maximum into recess. Courtesy door leading into the rear garden.

This floor plan is for illustrative purposes only. It is not drawn to scale. Any measurements, floor areas (including any total floor area), openings and orientation are approximate. No details are guaranteed, they cannot be relied upon for any purpose and they do not form part of any agreement. No liability is taken for any error, omission or misstatement. A party must rely upon its own inspection(s). Powered by www.focalagent.com