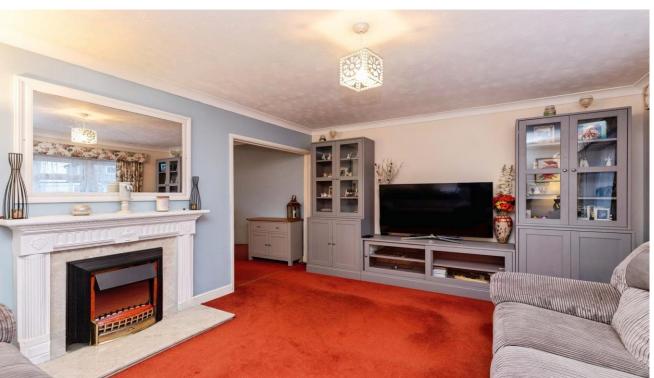

**Entrance Hall** 

Cloakroom

Lounge 4.37m x 3.65m (14'4" x 11'11")

Dining Room 3.36m x 3.34m (11' x 10'11")

Kitchen/Breakfast Room 6.55m x 3.27m (21'5" x 10'8") maximum into recess