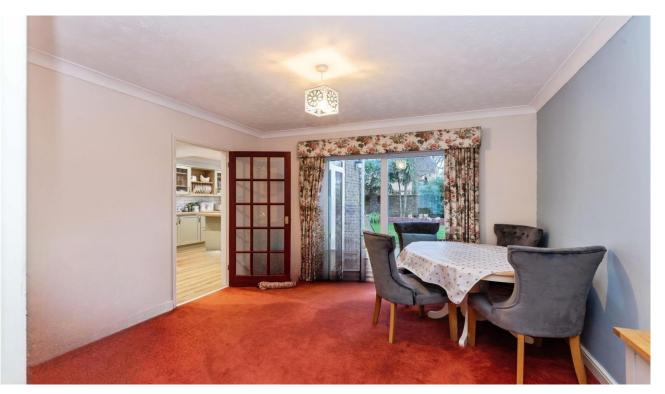

**Entrance Hall** 

Cloakroom

Lounge 4.37m x 3.65m (14'4" x 11'11")

Dining Room 3.36m x 3.34m (11' x 10'11")

Kitchen/Breakfast Room 6.55m x 3.27m (21'5" x 10'8") maximum into recess