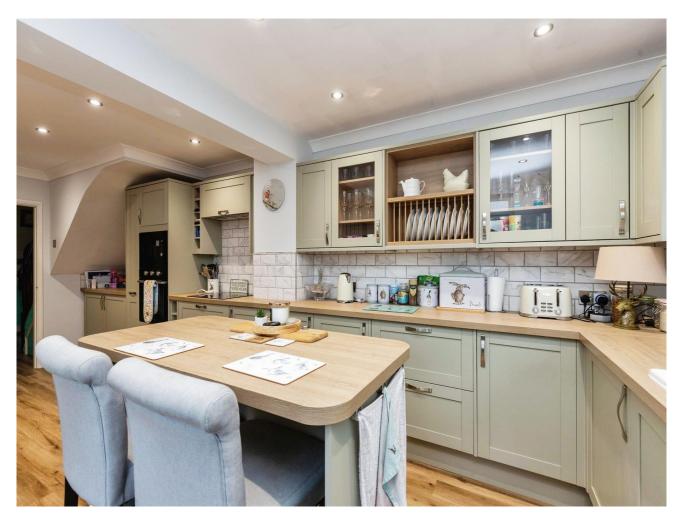

## **Key Features**

- Extended linked detached house
- 14' Lounge
- Separate dining room
- Impressive 21' kitchen/breakfast room
- Newly fitted kitchen with matching island
- Downstairs cloakroom
- Block paved driveway
- Workshop (formally the garage)

**Entrance Hall** 

Cloakroom

Lounge 4.37m x 3.65m (14'4" x 11'11")

Dining Room 3.36m x 3.34m (11' x 10'11")

Kitchen/Breakfast Room 6.55m x 3.27m (21'5" x 10'8") maximum into recess