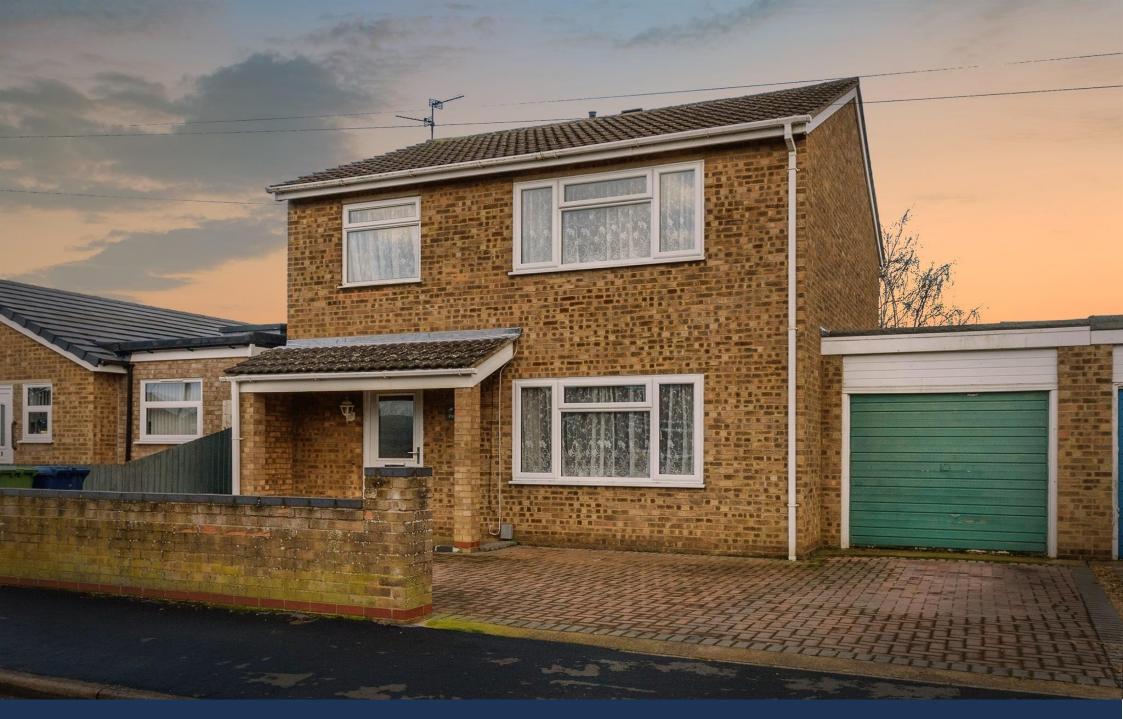

Plover Road, Whittlesey Peterborough

Offers In Excess Of £290.000 Freehold

## **Key Features**

- Extended linked detached house
- 14' Lounge
- Separate dining room
- Impressive 21' kitchen/breakfast room
- Newly fitted kitchen with matching island
- Downstairs cloakroom
- Block paved driveway
- Workshop (formally the garage)