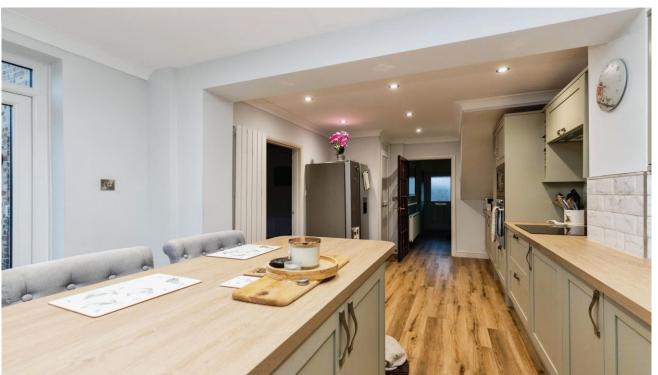

**Entrance Hall** 

Cloakroom

Lounge 4.37m x 3.65m (14'4" x 11'11")

Dining Room 3.36m x 3.34m (11' x 10'11")

Kitchen/Breakfast Room 6.55m x 3.27m (21'5" x 10'8") maximum into recess

First Floor Landing

Bedroom One 3.65m x 3.39m (11'11" x 11'1") maximum into recess