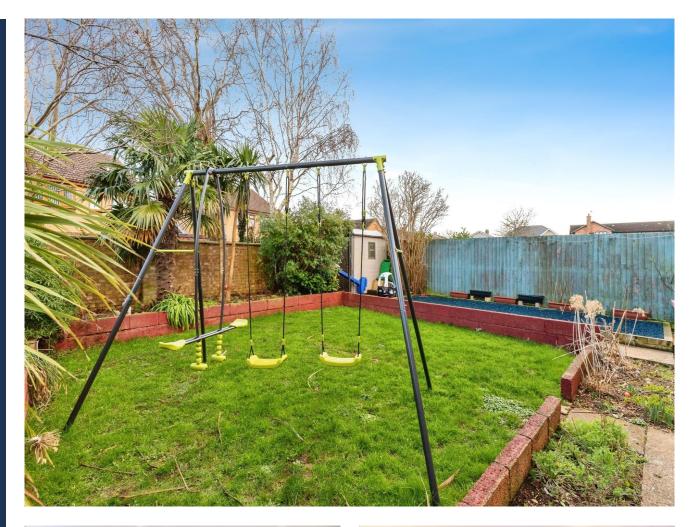

Bedroom Two 3.67m x 3.35m (12' x 10'11") maximum into recess

Bedroom Three 2.90m x 2.52m (9'6" x 8'3")

**Family Bathroom** 

Outside: Extensive block paved driveway to the front. Enclosed rear garden, laid to lawn and shingle with patio area.