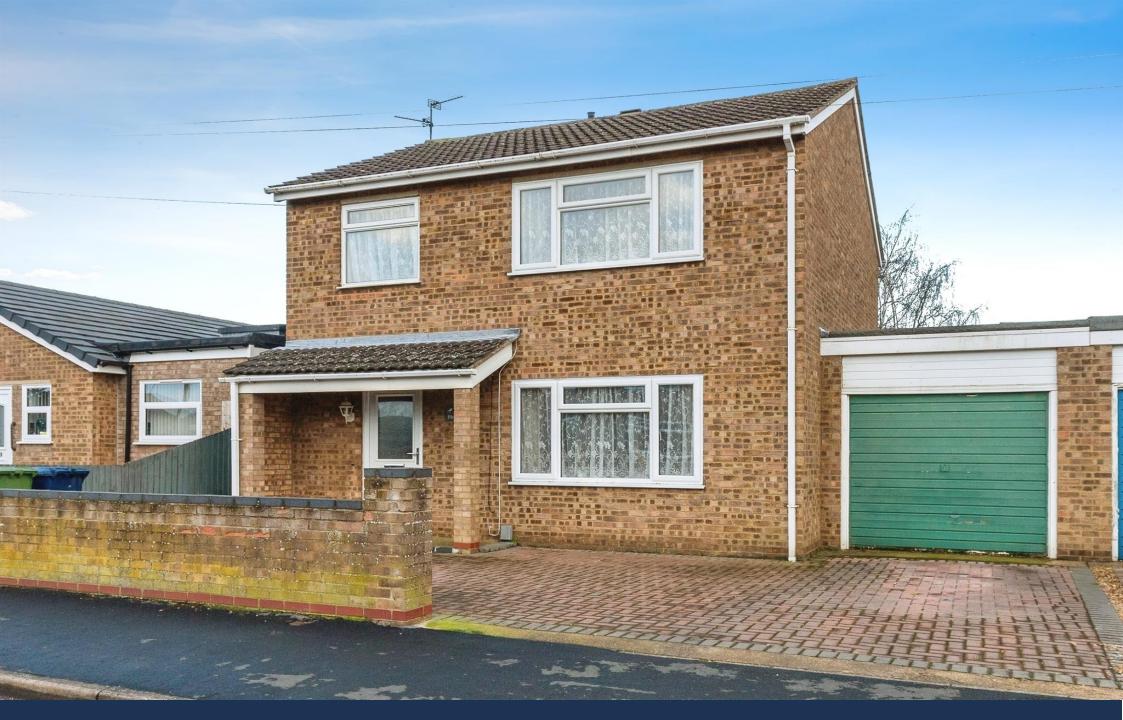

Plover Road, Whittlesey Peterborough £300.000 Freehold

## **Key Features**

- Extended linked detached house
- 14' Lounge
- Separate dining room
- Impressive 21' kitchen/breakfast room
- Newly fitted kitchen with matching island
- Downstairs cloakroom
- Block paved driveway
- Workshop (formally the garage)