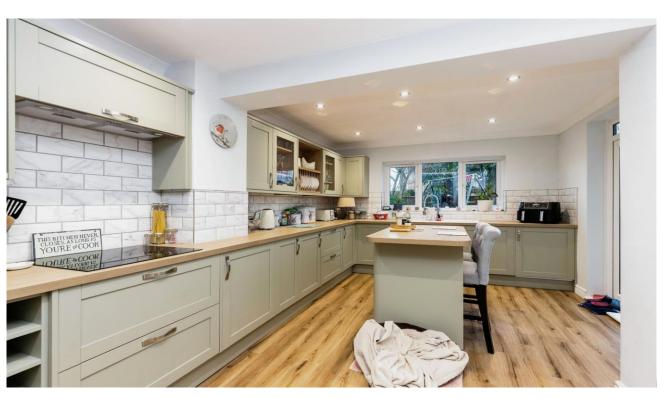

## **Key Features**

- Extended linked detached house
- 14' Lounge
- Separate dining room
- Impressive 21' kitchen/breakfast room
- Newly fitted kitchen with matching island
- Downstairs cloakroom
- Block paved driveway
- Workshop (formally the garage)

**Entrance Hall** 

Cloakroom

Lounge 4.37m x 3.65m (14'4" x 11'11")

Dining Room 3.36m x 3.34m (11' x 10'11")

Kitchen/Breakfast Room 6.55m x 3.27m (21'5" x 10'8") maximum into recess

First Floor Landing

Bedroom One 3.65m x 3.39m (11'11" x 11'1") maximum into recess