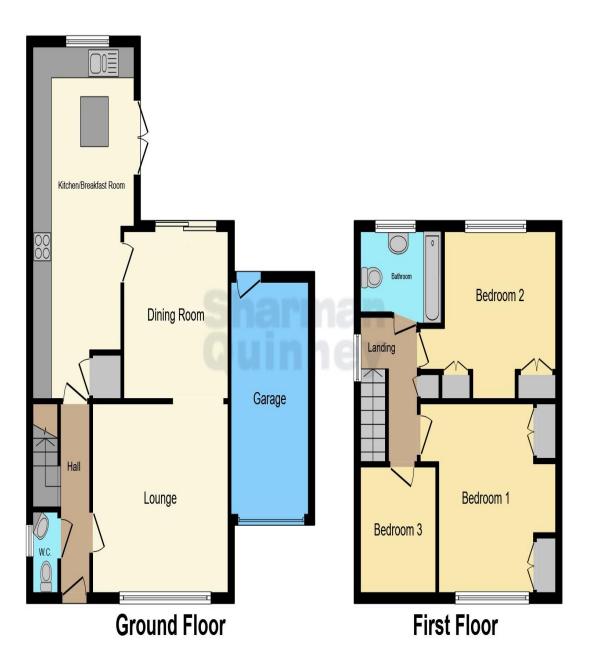

**Entrance Hall** 

Cloakroom

Lounge 4.37m x 3.65m (14'4" x 11'11")

Dining Room 3.36m x 3.34m (11' x 10'11")

Kitchen/Breakfast Room 6.55m x 3.27m (21'5" x 10'8") maximum into recess

First Floor Landing

Bedroom One 3.65m x 3.39m (11'11" x 11'1") maximum into recess

Bedroom Two 3.67m x 3.35m (12' x 10'11") maximum into recess

Bedroom Three 2.90m x 2.52m (9'6" x 8'3")

**Family Bathroom** 

Outside: Extensive block paved driveway to the front. Enclosed rear garden, laid to lawn and shingle with patio area.

Workshop (formally the garage) 4.88m x 2.09m (16' x 6'10") maximum into recess. Courtesy door leading into the rear garden.

This floor plan is for illustrative purposes only. It is not drawn to scale. Any measurements, floor areas (including any total floor area), openings and orientation are approximate. No details are guaranteed, they cannot be relied upon for any purpose and they do not form part of any agreement. No liability is taken for any error, omission or misstatement. A party must rely upon its own inspection(s). Powered by www.focalagent.com