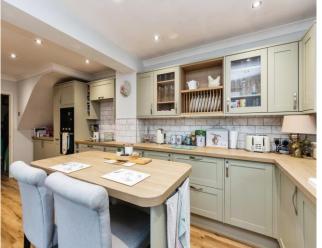

**Entrance Hall** 

Cloakroom

Lounge 4.37m x 3.65m (14'4" x 11'11")

Dining Room 3.36m x 3.34m (11' x 10'11")

Kitchen/Breakfast Room 6.55m x 3.27m (21'5" x 10'8") maximum into recess

First Floor Landing

Bedroom One 3.65m x 3.39m (11'11" x 11'1") maximum into recess