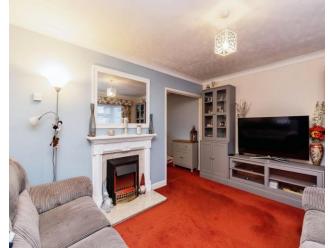

**Entrance Hall** 

Cloakroom

Lounge 4.37m x 3.65m (14'4" x 11'11")

Dining Room 3.36m x 3.34m (11' x 10'11")

Kitchen/Breakfast Room 6.55m x 3.27m (21'5" x 10'8") maximum into recess

First Floor Landing

Bedroom One 3.65m x 3.39m (11'11" x 11'1") maximum into recess