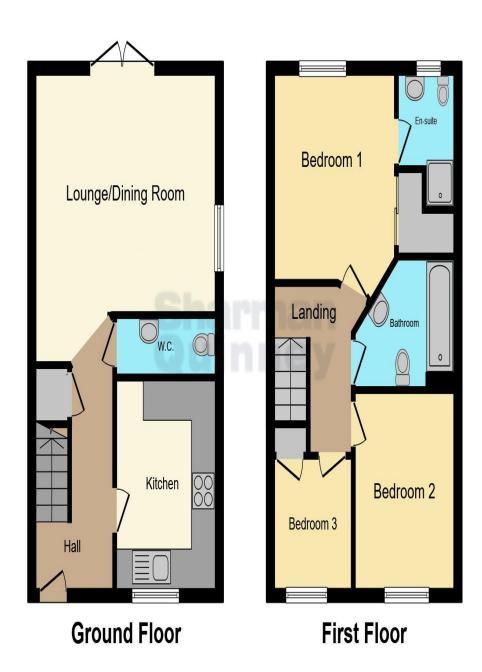

**Entrance hall** 

Downstairs cloakroom

Kitchen 3.16m x 2.49m (10'4" x 8'2")

Lounge/diner 3.6m x 4.53m (11'8" x 14'9")

First floor landing

Bedroom one 3.11m x 3.03m (10'2" x 9'9")

En-suite shower room

Bedroom two 2.97m x 2.49m (9'7" x 8'2")

Bedroom three 2.04m x 1.97m (6'8" x 6'6")

Family bathroom

Outside: Parking to the front. Enclosed rear garden, mostly laid to lawn with paved patio area.

Agents notes: The Vendor has informed us that the rent for the additional 40% is approximately £250 per month.

This floor plan is for illustrative purposes only. It is not drawn to scale. Any measurements, floor areas (including any total floor area), openings and orientation are approximate. No details are guaranteed, they cannot be relied upon for any purpose and they do not form part of any agreement. No liability is taken for any error, omission or misstatement. A party must rely upon its own inspection(s). Powered by www.focalagent.com