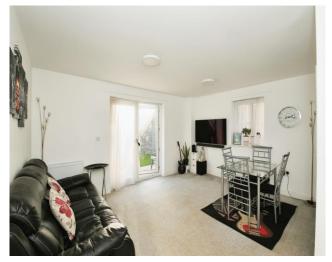

**Entrance hall** 

Downstairs cloakroom

Kitchen 3.16m x 2.49m (10'4" x 8'2")

Lounge/diner 3.6m x 4.53m (11'8" x 14'9")

First floor landing

Bedroom one 3.11m x 3.03m (10'2" x 9'9")

En-suite shower room

Bedroom two 2.97m x 2.49m (9'7" x 8'2")