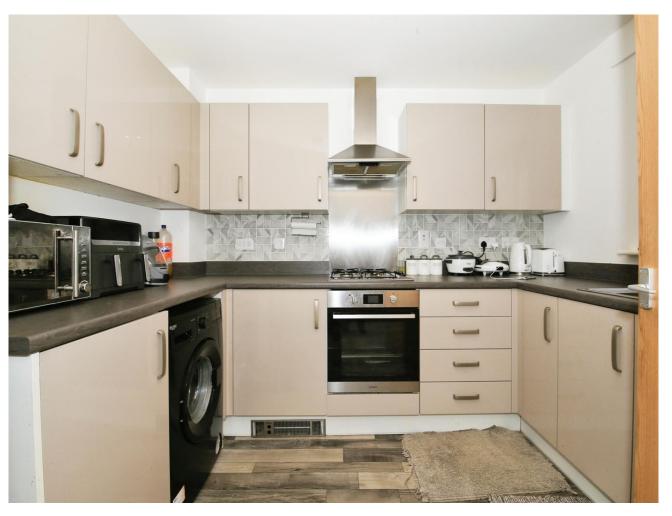

**Entrance hall** 

Downstairs cloakroom

Kitchen 3.16m x 2.49m (10'4" x 8'2")

Lounge/diner 3.6m x 4.53m (11'8" x 14'9")

First floor landing

Bedroom one 3.11m x 3.03m (10'2" x 9'9")

En-suite shower room

Bedroom two 2.97m x 2.49m (9'7" x 8'2")