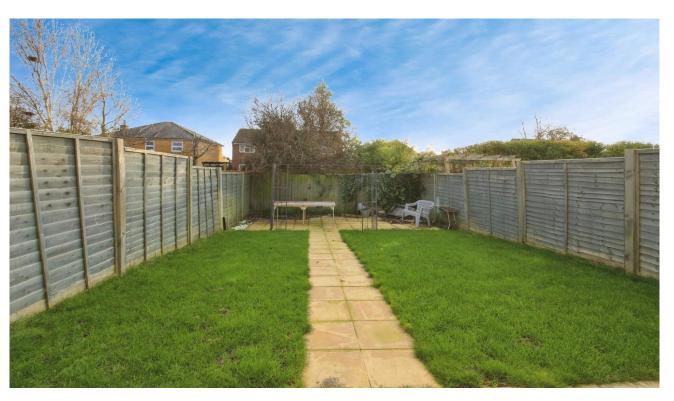

Bedroom three 2.04m x 1.97m (6'8" x 6'6")

Family bathroom

Outside: Parking to the front. Enclosed rear garden, mostly laid to lawn with paved patio area.

Agents notes: The Vendor has informed us that the rent for the additional 40% is approximately £250 per month.