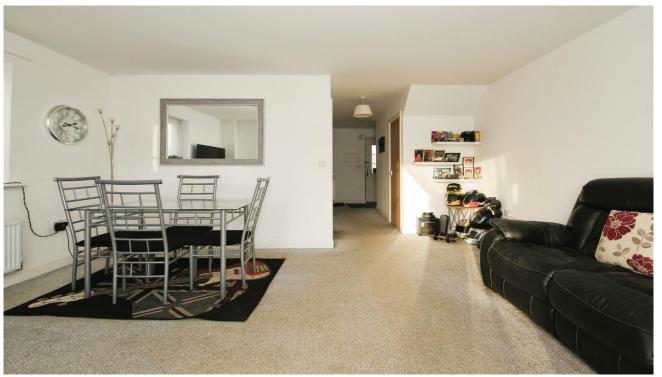

**Entrance hall** 

Downstairs cloakroom

Kitchen 3.16m x 2.49m (10'4" x 8'2")

Lounge/diner 3.6m x 4.53m (11'8" x 14'9")

First floor landing

Bedroom one 3.11m x 3.03m (10'2" x 9'9")

En-suite shower room

Bedroom two 2.97m x 2.49m (9'7" x 8'2")