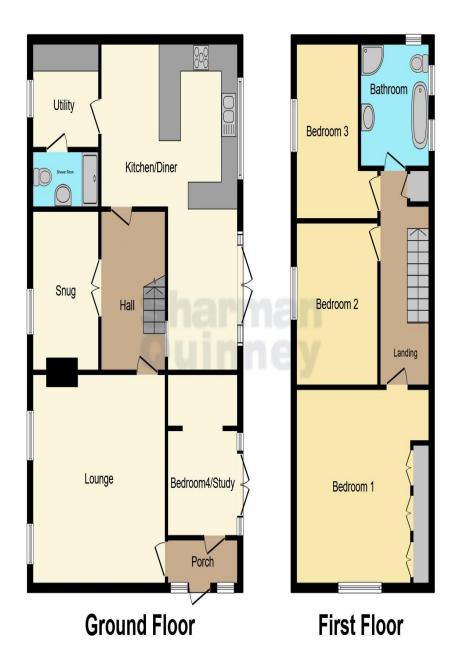

\*\*\* Offers In The Region Of £350,000 - £375,000 \*\*\*

Entrance porch

Bedroom four/study 2.58m x 3.5m (8'4" x 11'5")

Lounge 4.90m x 4.85m (16'1" x 15'11")

Inner hallway

Snug 3.53m x 2.44m (11'7" x 8') multi fuel burner

Kitchen/dining area/family area 7.49m x 5m (24'7" x 16'5")

Utility room

Shower room

First floor landing

Bedroom one 5m x 4.80m (16'5" x 15'9")

Bedroom two 3.63m x 2.69m (11'11" x 8'10")

Bedroom three 3.71m x 2.49m (12'2" x 8'2")

Family bathroom

Outside to the side of the property is a gravelled area providing off road parking for multiple vehicles. The secluded rear garden is mainly laid to lawn with a decked patio area, large summerhouse.

This floor plan is for illustrative purposes only. It is not drawn to scale. Any measurements, floor areas (including any total floor area), openings and orientation are approximate. No details are guaranteed, they cannot be relied upon for any purpose and they do not form part of any agreement. No liability is taken for any error, omission or misstatement. A party must rely upon its own inspection(s). Powered by www.focalagent.com