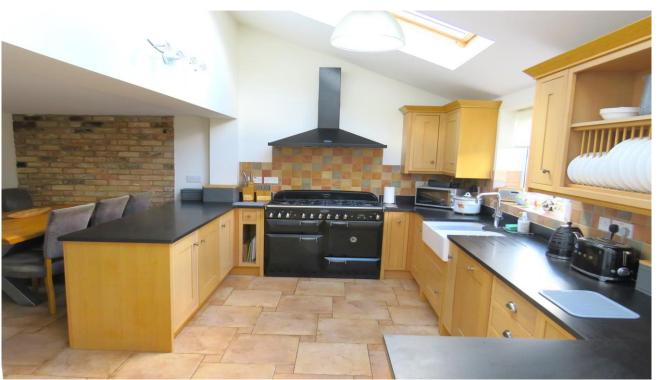

Kitchen/dining area/family area 7.49m x 5m (24'7" x 16'5")

Utility room

Shower room

First floor landing

Bedroom one 5m x 4.80m (16'5" x 15'9")

Bedroom two 3.63m x 2.69m (11'11" x 8'10")

Bedroom three 3.71m x 2.49m (12'2" x 8'2")