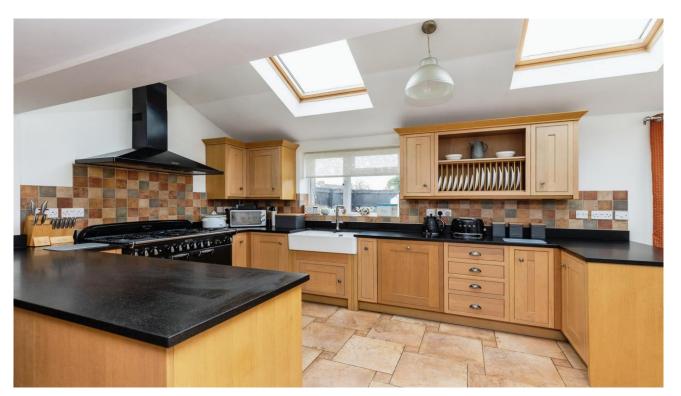

Kitchen/dining area/family area 7.49m x 5m (24'7" x 16'5")

Utility room

Shower room

First floor landing

Bedroom one 5m x 4.80m (16'5" x 15'9")

Bedroom two 3.63m x 2.69m (11'11" x 8'10")

Bedroom three 3.71m x 2.49m (12'2" x 8'2")