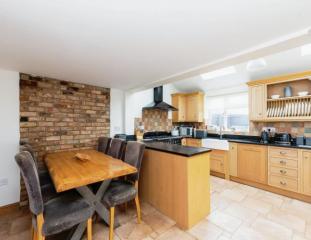

Kitchen/dining area/family area 7.49m x 5m (24'7" x 16'5")

Utility room

Shower room

First floor landing

Bedroom one 5m x 4.80m (16'5" x 15'9")

Bedroom two 3.63m x 2.69m (11'11" x 8'10")

Bedroom three 3.71m x 2.49m (12'2" x 8'2")