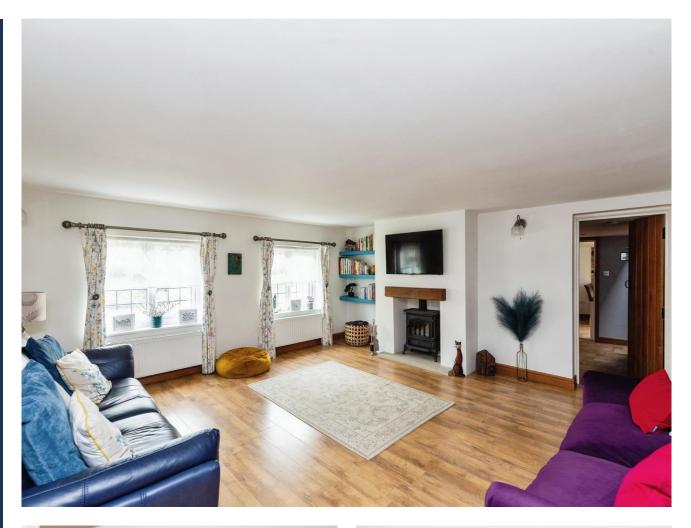

\*\*\* Offers In The Region Of £350,000 - £375,000 \*\*\*

Entrance porch

Bedroom four/study 2.58m x 3.5m (8'4" x 11'5")

Lounge 4.90m x 4.85m (16'1" x 15'11")

Inner hallway

Snug 3.53m x 2.44m (11'7" x 8') multi fuel burner