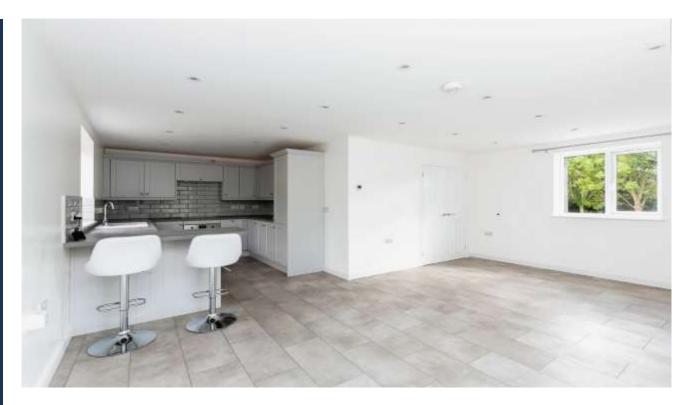

## SOLD WITH NO CHAIN

- Barn Conversion
- Three Bedrooms
- En-Suite to Bedroom One
- Conservatory

SOLD WITH NO ONWARD CHAIN!! This recently converted three-bedroom detached barn conversion is set in a rural location with field and river views. The property boasts a large open plan kitchen/breakfast room/lounge area perfect for entertaining. This barn conversion offers an abundance of space inside and out. Inside the property it briefly comprises: entrance hall, open plan kitchen breakfast room/ lounge, bedroom one, family bathroom, conservatory. Upstairs are two double bedrooms and en-suite shower room. Outside the property is a fully enclosed garden mainly laid to lawn with a patio are. To the front of the property is a driveway which provides off road parking for a minimum of 3 cars.

Entrance Hall - 2.60m x 4.27m (8'5" x 14'0") Open Plan Kitchen/ Breakfast Room/ Lounge -

6.53m x 5.31m (22'4" x 17'4") Conservatory - 2.05m x 3.89m (6'7" x 12'7") Family Bathroom - 1.70m x 2.60m (5'5" x 8'5") Bedroom Three - 4.25m x 3.69m (13'11" x 12'1") First Floor Landing Bedroom Two - 2.92m x 2.39m (9'7" x 7'10") Bedroom One - 6.97m x 5.31m (22'8" x 17'4") En-suite Shower Room - 3.22m x 1.30m (10'5" x 4'2")