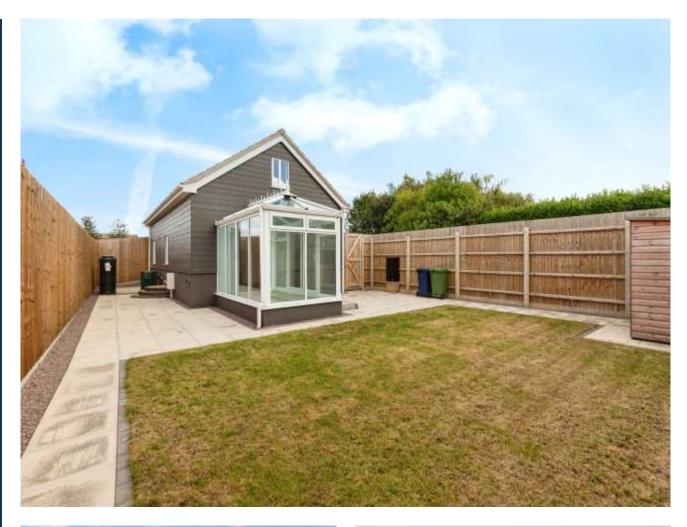

## SOLD WITH NO CHAIN

- Barn Conversion
- Three Bedrooms
- En-Suite to Bedroom One
- Conservatory

SOLD WITH NO ONWARD CHAIN!! This recently converted three-bedroom detached barn conversion is set in a rural location with field and river views. The property boasts a large open plan kitchen/breakfast room/lounge area perfect for entertaining. This barn conversion offers an abundance of space inside and out. Inside the property it briefly comprises: entrance hall, open plan kitchen breakfast room/ lounge, bedroom one, family bathroom, conservatory. Upstairs are two double bedrooms and en-suite shower room. Outside the property is a fully enclosed garden mainly laid to lawn with a patio are. To the front of the property is a driveway which provides off road parking for a minimum of 3 cars.