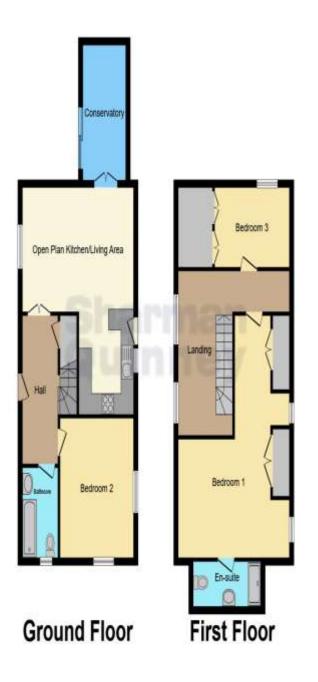

Entrance Hall - 2.60m x 4.27m (8'5" x 14'0") Open Plan Kitchen/ Breakfast Room/ Lounge -

6.53m x 5.31m (22'4" x 17'4") Conservatory - 2.05m x 3.89m (6'7" x 12'7") Family Bathroom - 1.70m x 2.60m (5'5" x 8'5") Bedroom Three - 4.25m x 3.69m (13'11" x 12'1") First Floor Landing Bedroom Two - 2.92m x 2.39m (9'7" x 7'10") Bedroom One - 6.97m x 5.31m (22'8" x 17'4") En-suite Shower Room - 3.22m x 1.30m (10'5" x 4'2")

This floor plan is for illustrative purposes only. It is not drawn to scale. Any measurements, floor areas (including any total floor area), openings and orientation are approximate. No details are guaranteed, they cannot be relied upon for any purpose and they do not form part of any agreement. No liability is taken for any error, omission or misstatement. A party must rely upon its own inspection(s). Powered by www.focalagent.com