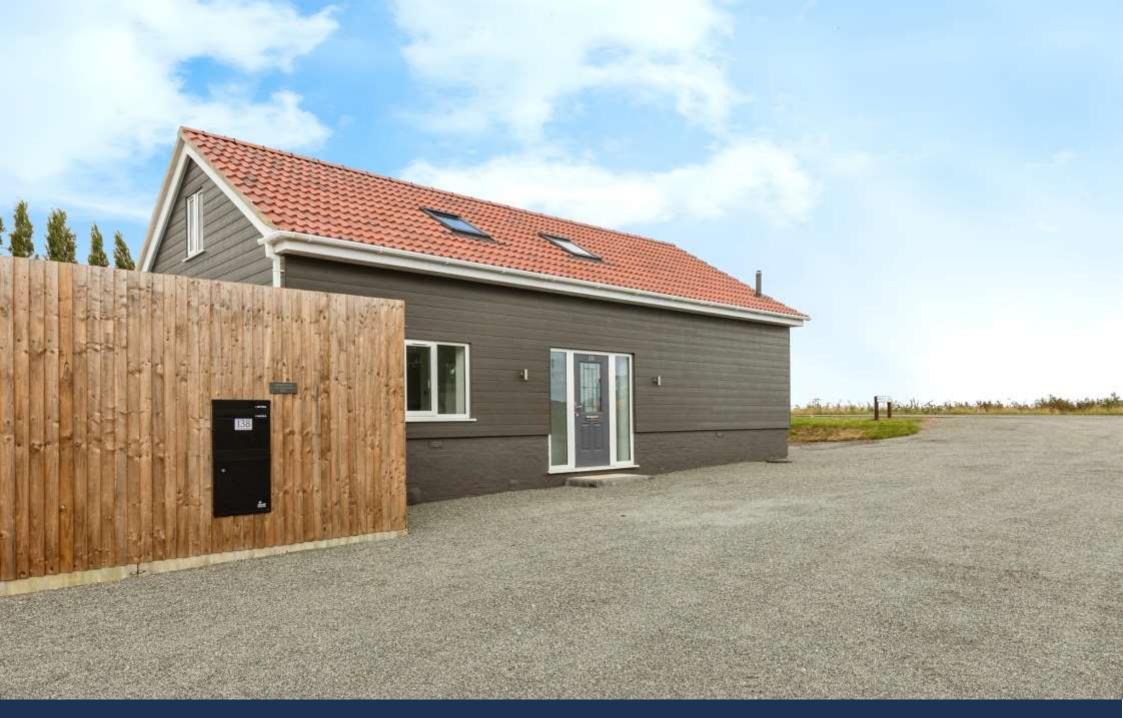

## SOLD WITH NO CHAIN

- Barn Conversion
- Three Bedrooms
- En-Suite to Bedroom One
- Conservatory

SOLD WITH NO ONWARD CHAIN!! This recently converted three-bedroom detached barn conversion is set in a rural location with field and river views. The property boasts a large open plan kitchen/breakfast room/lounge area perfect for entertaining. This barn conversion offers an abundance of space inside and out. Inside the property it briefly comprises: entrance hall, open plan kitchen breakfast room/ lounge, bedroom one, family bathroom, conservatory. Upstairs are two double bedrooms and en-suite shower room. Outside the property is a fully enclosed garden mainly laid to lawn with a patio are. To the front of the property is a driveway which provides off road parking for a minimum of 3 cars.