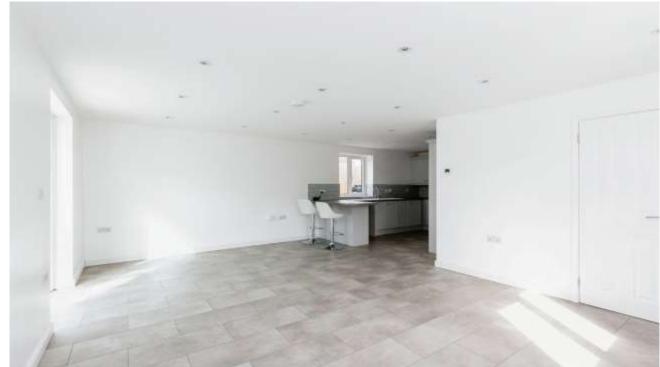

## SOLD WITH NO CHAIN

- Barn Conversion
- Three Bedrooms
- En-Suite to Bedroom One
- Conservatory

SOLD WITH NO ONWARD CHAIN!! This recently converted three-bedroom detached barn conversion is set in a rural location with field and river views. The property boasts a large open plan kitchen/breakfast room/lounge area perfect for entertaining. This barn conversion offers an abundance of space inside and out. Inside the property it briefly comprises: entrance hall, open plan kitchen breakfast room/ lounge, bedroom one, family bathroom, conservatory. Upstairs are two double bedrooms and en-suite shower room. Outside the property is a fully enclosed garden mainly laid to lawn with a patio are. To the front of the property is a driveway which provides off road parking for a minimum of 3 cars.

Entrance Hall - 2.60m x 4.27m (8'5" x 14'0") Open Plan Kitchen/ Breakfast Room/ Lounge -

6.53m x 5.31m (22'4" x 17'4") Conservatory - 2.05m x 3.89m (6'7" x 12'7") Family Bathroom - 1.70m x 2.60m (5'5" x 8'5") Bedroom Three - 4.25m x 3.69m (13'11" x 12'1") First Floor Landing Bedroom Two - 2.92m x 2.39m (9'7" x 7'10") Bedroom One - 6.97m x 5.31m (22'8" x 17'4") En-suite Shower Room - 3.22m x 1.30m (10'5" x 4'2")