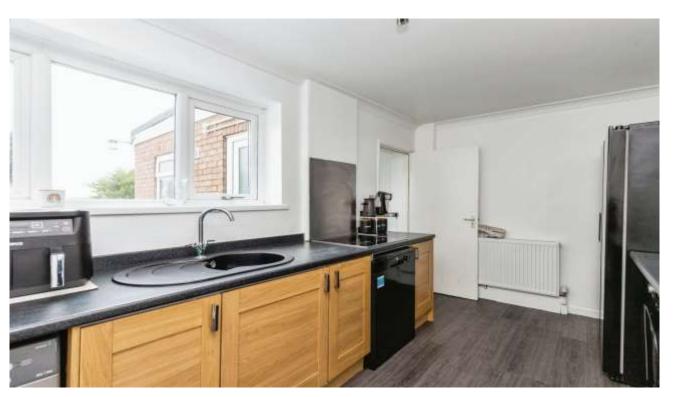

Lounge 4.14m x 3.91m (13'7" x 12'10") maximum into recess

Kitchen/breakfast room 4.22m x 2.41m (13'10" x 7'11")

Rear hallway

Downstairs bathroom

First floor landing

Bedroom one 3.40m x 2.97m (11'2" x 9'9") maximum into recess