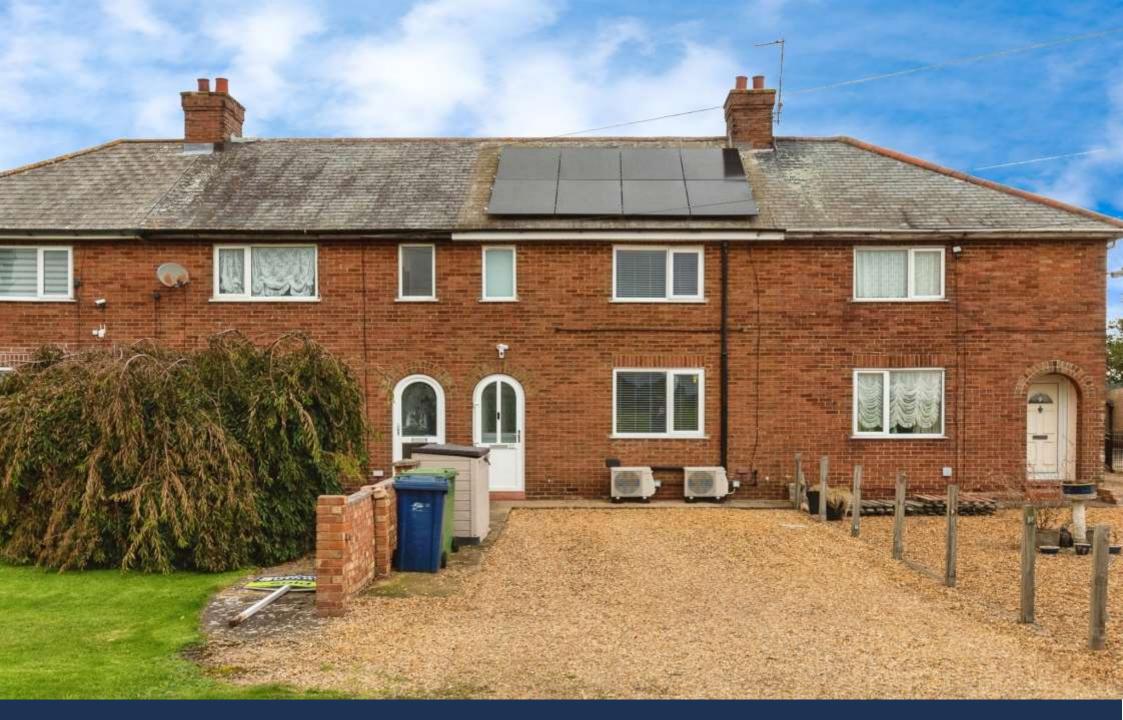

Cambers Drove, Whittlesey Peterborough **£200,000** Freehold

## **Key Features**

- Three double bedrooms and dressing area
- Air source pump heating
- Fitted solar panels and EPC rating
- Council tax band A
- Countryside walks close-by

Entrance porch

**Entrance hall** 

## Dressing area

Bedroom two 3.76m x 2.41m (12'4" x 7'11") maximum into recess

Bedroom three 2.84m x 2.64m (9'4" x 8'8")

Outside The front of the property looks out onto open fields and there is a gravel driveway leading to a gravel area which provides off road parking for numerous vehicles. Long rear garden, mainly laid to lawn with a timber decked area and vehicle access allowing additional off road parking. Large outbuilding at the rear of the garden.