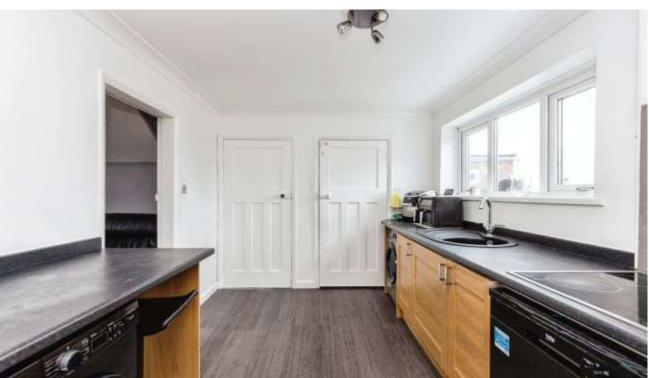

Lounge 4.14m x 3.91m (13'7" x 12'10") maximum into recess

Kitchen/breakfast room 4.22m x 2.41m (13'10" x 7'11")

Rear hallway

Downstairs bathroom

First floor landing

Bedroom one 3.40m x 2.97m (11'2" x 9'9") maximum into recess