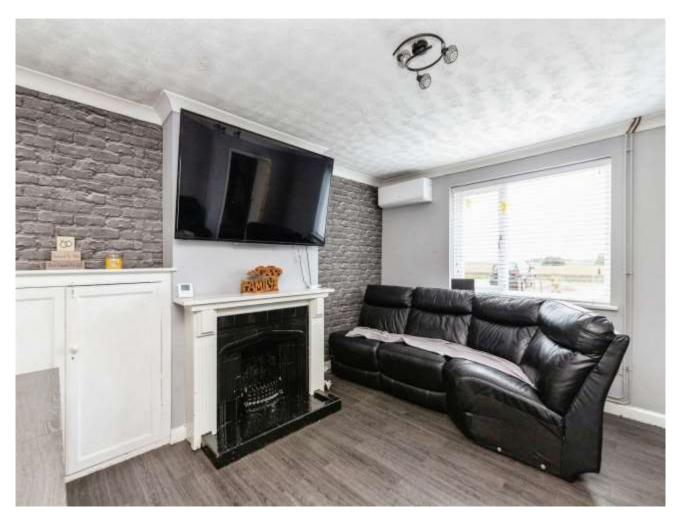

Lounge 4.14m x 3.91m (13'7" x 12'10") maximum into recess

Kitchen/breakfast room 4.22m x 2.41m (13'10" x 7'11")

Rear hallway

Downstairs bathroom

First floor landing

Bedroom one 3.40m x 2.97m (11'2" x 9'9") maximum into recess