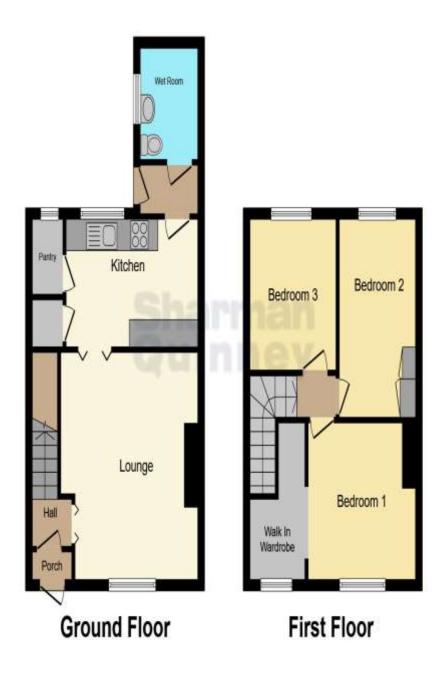

Lounge 4.14m x 3.91m (13'7" x 12'10") maximum into recess

Kitchen/breakfast room 4.22m x 2.41m (13'10" x 7'11")

Rear hallway

Downstairs bathroom

First floor landing

Bedroom one 3.40m x 2.97m (11'2" x 9'9") maximum into recess

## Dressing area

Bedroom two 3.76m x 2.41m (12'4" x 7'11") maximum into recess

Bedroom three 2.84m x 2.64m (9'4" x 8'8")

Outside The front of the property looks out onto open fields and there is a gravel driveway leading to a gravel area which provides off road parking for numerous vehicles. Long rear garden, mainly laid to lawn with a timber decked area and vehicle access allowing additional off road parking. Large outbuilding at the rear of the garden.

This floor plan is for illustrative purposes only. It is not drawn to scale. Any measurements, floor areas (including any total floor area), openings and orientation are approximate. No details are guaranteed, they cannot be relied upon for any purpose and they do not form part of any agreement. No liability is taken for any error, omission or misstatement. A party must rely upon its own inspection(s). Powered by www.focalagent.com