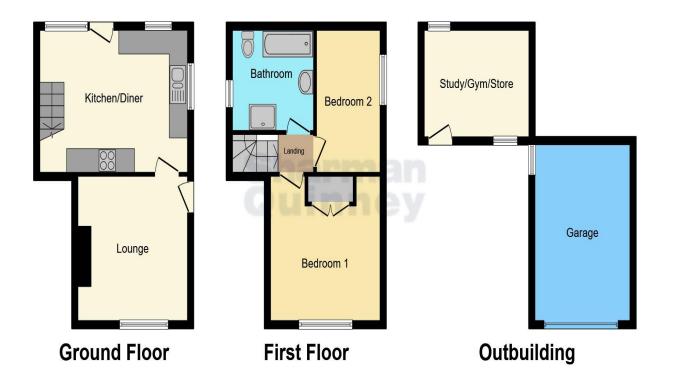

## **Key Features**

📇 2 🛁 1 🔛 D 🕋 B

- End of Terrace Cottage
- Two Bedrooms
- Modern Throughout
- Study/Gym/Storeroom
- Low Maintenance Rear Garden

MODERN COTTAGE!! This modern two-bedroom end of terrace cottage in the village of Thorney offers the modern feel with a village lifestyle. This property is move in ready and offers off road parking for two vehicles and a beautiful low maintenance garden. The property briefly comprises: entrance into the lounge and kitchen/diner. Upstairs are two bedrooms and a recently fitted bathroom. Outside to the side is a driveway providing off road parking for two vehicles and garage. To the rear is a beautiful low maintenance garden mainly laid to patio with a gravelled area. To the rear of the garden is a brick-built study/gym/storeroom.

Lounge - 3.62m x 3.66m (11'8" x 12'0")

Kitchen/diner - 4.88m x 3.60m (16'0" x 11'8")

This floor plan is for illustrative purposes only. It is not drawn to scale. Any measurements, floor areas (including any total floor area), openings and orientation are approximate. No details are guaranteed, they cannot be relied upon for any purpose and they do not form part of any agreement. No liability is taken for any error, omission or misstatement. A party must rely upon its own inspection(s). Powered by www.focalagent.com

## Landing

Bedroom One - 3.66m x 3.62m (12'0" x 11'8")

Bedroom Two - 2.10m x 3.60m (6'9" x 11'8")

Bathroom - 2.67m x 2.54m (8'7" x 8'3")

Study/Gym/Store Room - 3.46m x 2.70m (11'3" x 8'8")