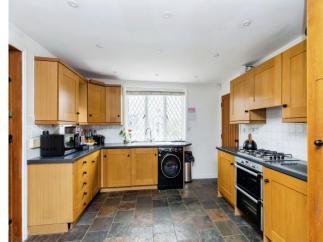

## **Key Features**

📇 2 🛁 1 🔛 D 🕋 B

- End of Terrace Cottage
- Two Bedrooms
- Modern Throughout
- Study/Gym/Storeroom
- Low Maintenance Rear Garden

MODERN COTTAGE!! This modern two-bedroom end of terrace cottage in the village of Thorney offers the modern feel with a village lifestyle. This property is move in ready and offers off road parking for two vehicles and a beautiful low maintenance garden. The property briefly comprises: entrance into the lounge and kitchen/diner. Upstairs are two bedrooms and a recently fitted bathroom. Outside to the side is a driveway providing off road parking for two vehicles and garage. To the rear is a beautiful low maintenance garden mainly laid to patio with a gravelled area. To the rear of the garden is a brick-built study/gym/storeroom.

Lounge - 3.62m x 3.66m (11'8" x 12'0")

Kitchen/diner - 4.88m x 3.60m (16'0" x 11'8")

This floor plan is for illustrative purposes only. It is not drawn to scale. Any measurements, floor areas (including any total floor area), openings and orientation are approximate. No details are guaranteed, they cannot be relied upon for any purpose and they do not form part of any agreement. No liability is taken for any error, omission or misstatement. A party must rely upon its own inspection(s). Powered by www.focalagent.com