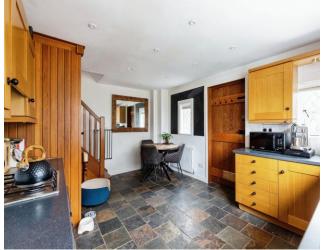

## **Key Features**

📇 2 🛁 1 🔛 D 🕋 B

- End of Terrace Cottage
- Two Bedrooms
- Modern Throughout
- Study/Gym/Storeroom
- Low Maintenance Rear Garden

MODERN COTTAGE!! This modern two-bedroom end of terrace cottage in the village of Thorney offers the modern feel with a village lifestyle. This property is move in ready and offers off road parking for two vehicles and a beautiful low maintenance garden. The property briefly comprises: entrance into the lounge and kitchen/diner. Upstairs are two bedrooms and a recently fitted bathroom. Outside to the side is a driveway providing off road parking for two vehicles and garage. To the rear is a beautiful low maintenance garden mainly laid to patio with a gravelled area. To the rear of the garden is a brick-built study/gym/storeroom.

Lounge - 3.62m x 3.66m (11'8" x 12'0")

Kitchen/diner - 4.88m x 3.60m (16'0" x 11'8")

This floor plan is for illustrative purposes only. It is not drawn to scale. Any measurements, floor areas (including any total floor area), openings and orientation are approximate. No details are guaranteed, they cannot be relied upon for any purpose and they do not form part of any agreement. No liability is taken for any error, omission or misstatement. A party must rely upon its own inspection(s). Powered by www.focalagent.com