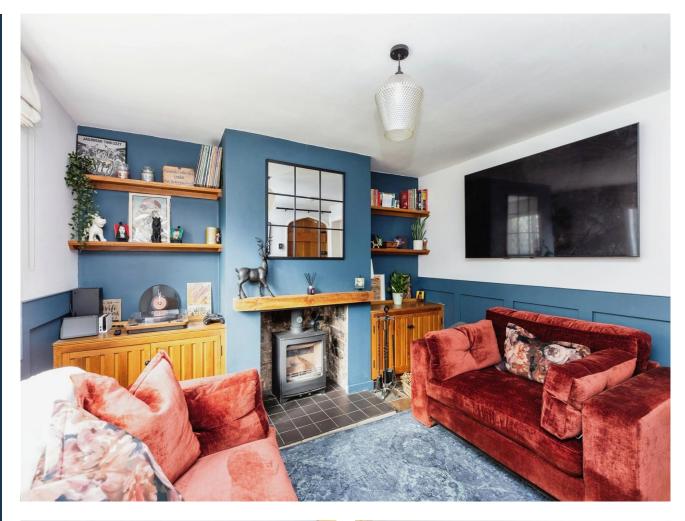

## **Key Features**

📇 2 🛁 1 🔛 D 🕋 B

- End of Terrace Cottage
- Two Bedrooms
- Modern Throughout
- Study/Gym/Storeroom
- Low Maintenance Rear Garden

MODERN COTTAGE!! This modern two-bedroom end of terrace cottage in the village of Thorney offers the modern feel with a village lifestyle. This property is move in ready and offers off road parking for two vehicles and a beautiful low maintenance garden. The property briefly comprises: entrance into the lounge and kitchen/diner. Upstairs are two bedrooms and a recently fitted bathroom. Outside to the side is a driveway providing off road parking for two vehicles and garage. To the rear is a beautiful low maintenance garden mainly laid to patio with a gravelled area. To the rear of the garden is a brick-built study/gym/storeroom.

Lounge - 3.62m x 3.66m (11'8" x 12'0")

Kitchen/diner - 4.88m x 3.60m (16'0" x 11'8")

This floor plan is for illustrative purposes only. It is not drawn to scale. Any measurements, floor areas (including any total floor area), openings and orientation are approximate. No details are guaranteed, they cannot be relied upon for any purpose and they do not form part of any agreement. No liability is taken for any error, omission or misstatement. A party must rely upon its own inspection(s). Powered by www.focalagent.com