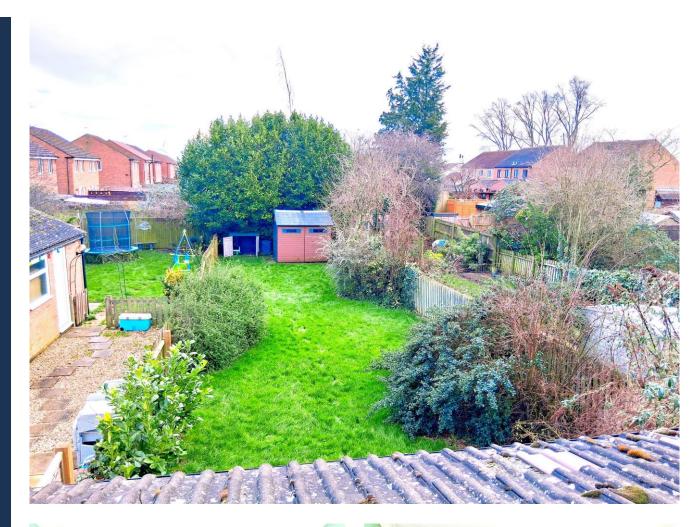

SOLD WITH NO ONWARD CHAIN!! this extended three-bedroom semi-detached property within the village of Turves. This home has the perfect blend of the village lifestyle but still being within a short drive to Whittlesey or March. The property is surrounded by lots of fields perfect for those who like an evening stroll. The property briefly comprises: entrance hall, lounge, kitchen, dining room. Upstairs are three bedrooms and the family bathroom. Outside to the front and running down the side of the property is a gravelled driveway providing ample off-road parking, to the rear is a fully enclosed garden mainly laid to lawn. This home is in need of slight modernisation but could be the perfect family home. Whilst in need of some modernisation this property does have a new air source heating system installed with all new radiators.