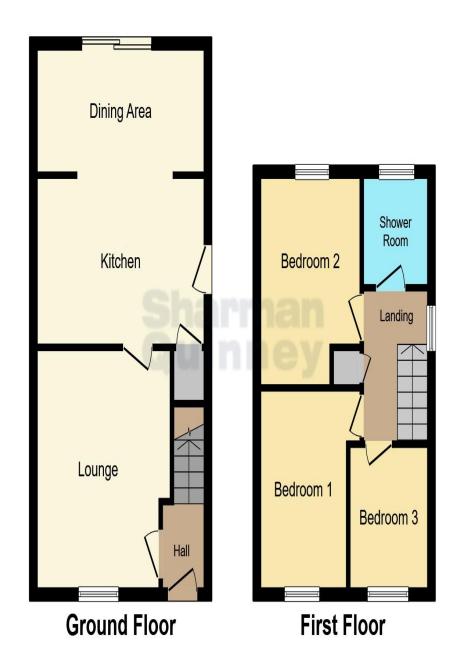

This floor plan is for illustrative purposes only. It is not drawn to scale. Any measurements, floor areas (including any total floor area), openings and orientation are approximate. No details are guaranteed, they cannot be relied upon for any purpose and they do not form part of any agreement. No liability is taken for any error, omission or misstatement. A party must rely upon its own inspection(s). Powered by www.focalagent.com

Entrance Hall - 1.70m x 1.21m (5'6" x 4'0")

Lounge - 4.17m x 3.62m (13'7" x 11'9")

Kitchen - 4.66m x 2.90m (15'3" x 9'7")

Dining Room - 4.66m x 2.19m (15'3" x 7'2")

Landing

Bedroom One - 2.71m x 3.59m (8'9" x 11'8")

Bedroom Two - 2.49m x 3.59m (8'2" x 11'8")

Bedroom Three - 2.10m x 2.46m (6'9" x 8'1")

Shower Room - 1.98m x 1.82m (6'5" x 6'0")

To view this property call Sharman Quinney on: **01733 205000** 