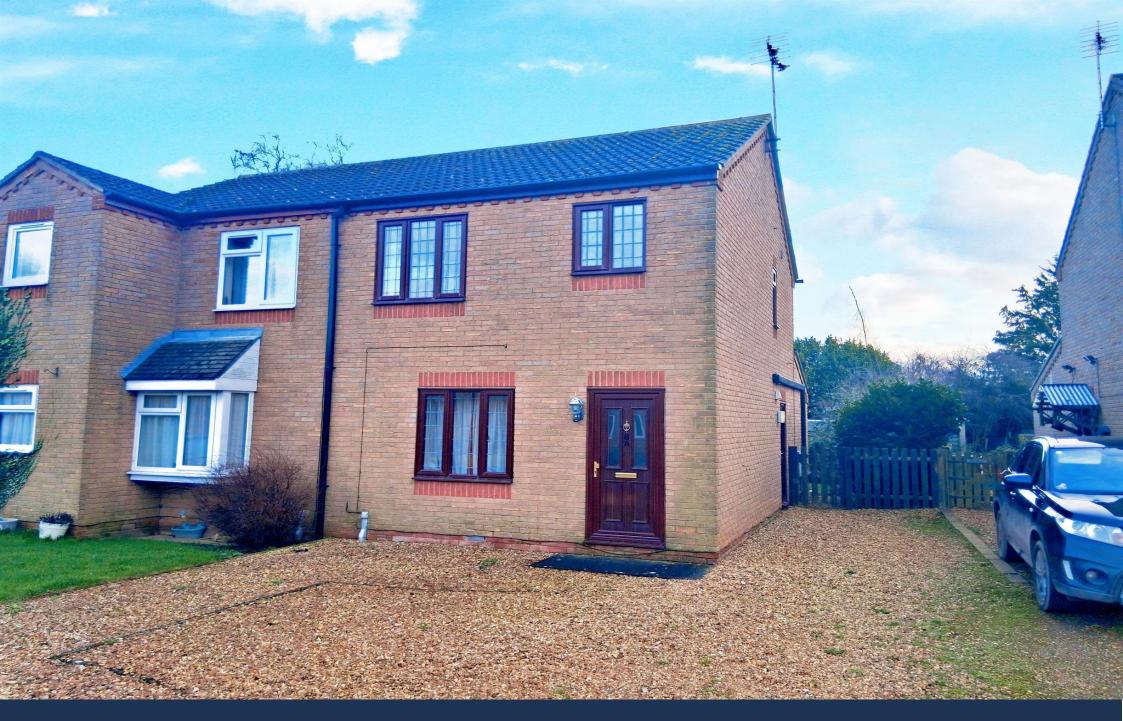

Red Barn, Whittlesey Peterborough £220.000 Freehold

## **Key Features**

- SOLD WITH NO ONWARD CHAIN!
- Extended Semi-Detached Home
- Three Bedrooms
- Two Reception Rooms
- Driveway Providing Off-Road Parking
- Enclosed Rear Garden
- Village Location
- Air Source Heating System

SOLD WITH NO ONWARD CHAIN!! this extended three-bedroom semi-detached property within the village of Turves. This home has the perfect blend of the village lifestyle but still being within a short drive to Whittlesey or March. The property is surrounded by lots of fields perfect for those who like an evening stroll. The property briefly comprises: entrance hall, lounge, kitchen, dining room. Upstairs are three bedrooms and the family bathroom. Outside to the front and running down the side of the property is a gravelled driveway providing ample off-road parking, to the rear is a fully enclosed garden mainly laid to lawn. This home is in need of slight modernisation but could be the perfect family home. Whilst in need of some modernisation this property does have a new air source heating system installed with all new radiators.