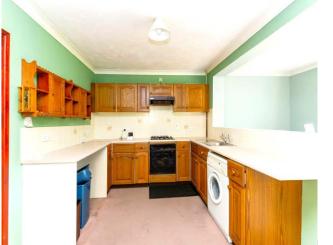

SOLD WITH NO ONWARD CHAIN!! this extended three-bedroom semi-detached property within the village of Turves. This home has the perfect blend of the village lifestyle but still being within a short drive to Whittlesey or March. The property is surrounded by lots of fields perfect for those who like an evening stroll. The property briefly comprises: entrance hall, lounge, kitchen, dining room. Upstairs are three bedrooms and the family bathroom. Outside to the front and running down the side of the property is a gravelled driveway providing ample off-road parking, to the rear is a fully enclosed garden mainly laid to lawn. This home is in need of slight modernisation but could be the perfect family home. Whilst in need of some modernisation this property does have a new air source heating system installed with all new radiators.

Entrance Hall - 1.70m x 1.21m (5'6" x 4'0")

Lounge - 4.17m x 3.62m (13'7" x 11'9")

Kitchen - 4.66m x 2.90m (15'3" x 9'7")

Dining Room - 4.66m x 2.19m (15'3" x 7'2")

Landing

Bedroom One - 2.71m x 3.59m (8'9" x 11'8")