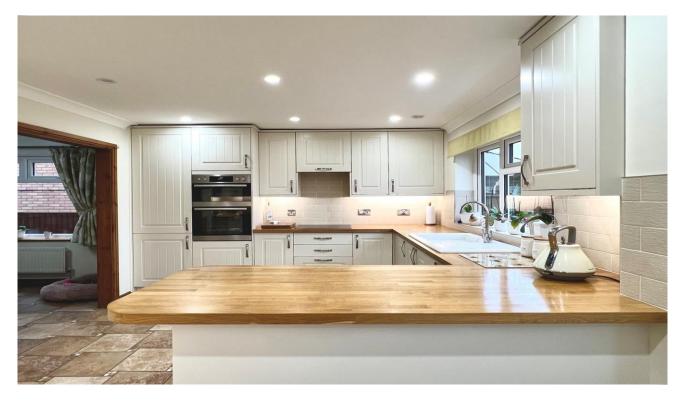

## **Key Features**

📇 4 🛁 3 🔛 D 🎰 B

- OFFERED WITH NO ONWARD CHAIN
- Detached Family Home
- Four Double Bedrooms
- Three Reception Rooms
- Three Bathrooms

**OFFERED WITH NO ONWARD CHAIN!!** This beautiful four double bedroom detached family home offers abundance of space throughout. The property is situated in the guiet village of turves an offers stunning field views. This family home offers versatile living with three reception rooms and three bathrooms. The property briefly comprises: entrance hall, family room, lounge, kitchen, dining room, utility room and downstairs W/C. Upstairs are four double bedrooms with bedroom one and two benefitting from their own en-suite shower rooms and the family bathroom. Outside to the front is a large driveway providing ample off-road parking. Also to the front is a double garage with light and power. To the rear is a beautifully maintained rear garden with field views. Attached to the property is a lean-to providing a workshop space.

Entrance Hall - 1.91m x 4.90m (6' 3" x 16' 1") Dining Room - 2.98m x 3.35m (9' 9" x 11' 0") Kitchen - 4.90m x 3.80m (16' 1" x 12' 6") Lounge - 3.65m x 5.45m (12' 0" x 17' 11") Utility Room - 2.06m x 3.14m (6' 9" x 10' 4") Family Room - 3.63m x 3.35m (11'11" x 11'0") WC