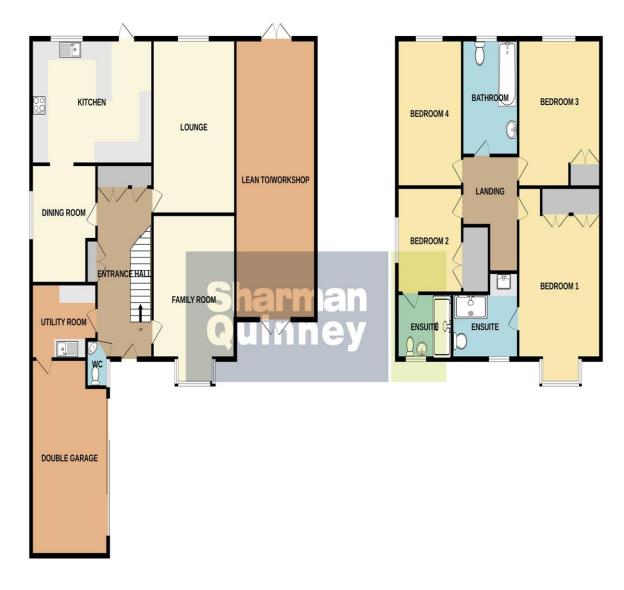

Entrance Hall - 1.91m x 4.90m (6' 3" x 16' 1") Dining Room - 2.98m x 3.35m (9' 9" x 11' 0") Kitchen - 4.90m x 3.80m (16' 1" x 12' 6") Lounge - 3.65m x 5.45m (12' 0" x 17' 11") Utility Room - 2.06m x 3.14m (6' 9" x 10' 4") Family Room - 3.63m x 3.35m (11'11" x 11'0") WC

## Landing

Bedroom One - 5.21m x 3.62m (17' 1" x 11' 11") En-Suite - 2.03m x 2.72m (6' 8" x 8' 11") Bedroom Two - 3.69m x 2.28m (12' 1" x 7' 6") En-Suite Two - 2.09m x 1.84m (6' 10" x 6' 0") Bedroom Three - 3.61m x 3.81m (11' 10" x 12' 6") Bedroom Four - 3.11m x 3.33m (10' 2" x 10' 11")

Bathroom - 1.67m x 2.36m (5' 6" x 7' 9")

**GROUND FLOOR** 

**1ST FLOOR** 

Whilst every attempt has been made to ensure the accuracy of the floorpilan contained here, measurements of doors, windows, rooms and any other items are approximate and no responsibility is taken for any error, omission or missis attement. This pains for illustrative purposes only and should be used as such by any prospective purchaser. The services, systems and appliances shown have not been tested and no guarantee as to their operability or efficiency can be given. Made with Metropic K2024 To view this property call Sharman Quinney on: **01733 205000** 