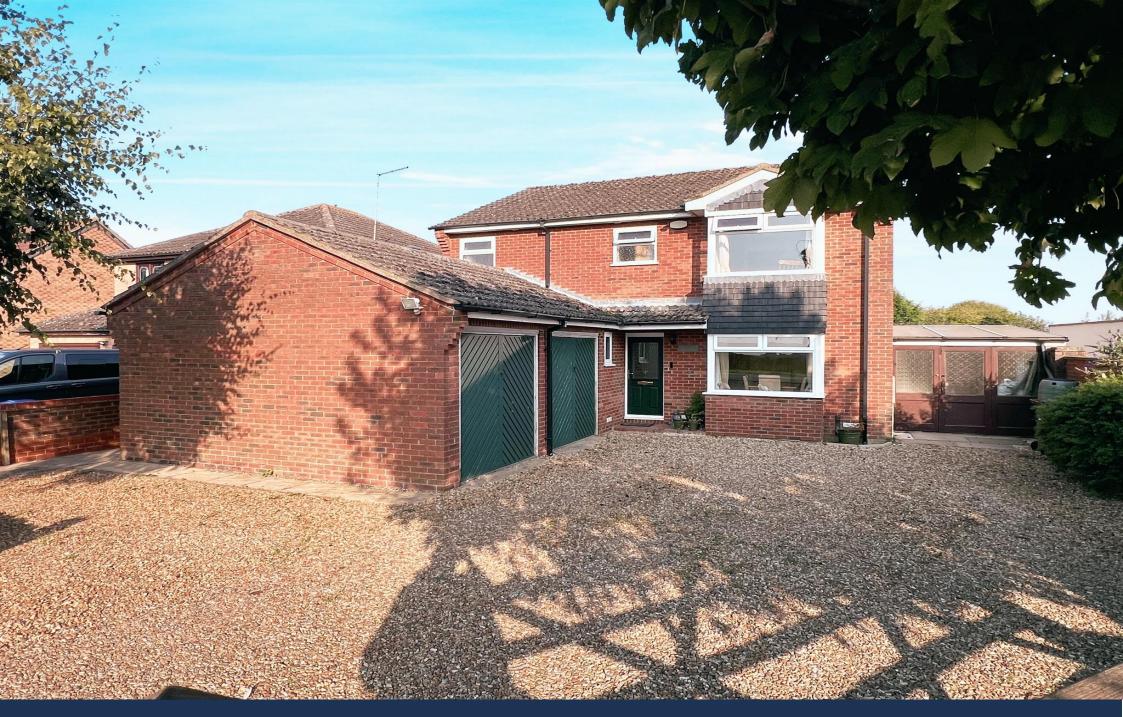

The Sabah Burnt House Road, Whittlesey Peterborough **£415,000** Freehold

## **Key Features**

📇 4 🛁 3 🔛 D 🎰 B

- OFFERED WITH NO ONWARD CHAIN
- Detached Family Home
- Four Double Bedrooms
- Three Reception Rooms
- Three Bathrooms

**OFFERED WITH NO ONWARD CHAIN!!** This beautiful four double bedroom detached family home offers abundance of space throughout. The property is situated in the guiet village of turves an offers stunning field views. This family home offers versatile living with three reception rooms and three bathrooms. The property briefly comprises: entrance hall, family room, lounge, kitchen, dining room, utility room and downstairs W/C. Upstairs are four double bedrooms with bedroom one and two benefitting from their own en-suite shower rooms and the family bathroom. Outside to the front is a large driveway providing ample off-road parking. Also to the front is a double garage with light and power. To the rear is a beautifully maintained rear garden with field views. Attached to the property is a lean-to providing a workshop space.