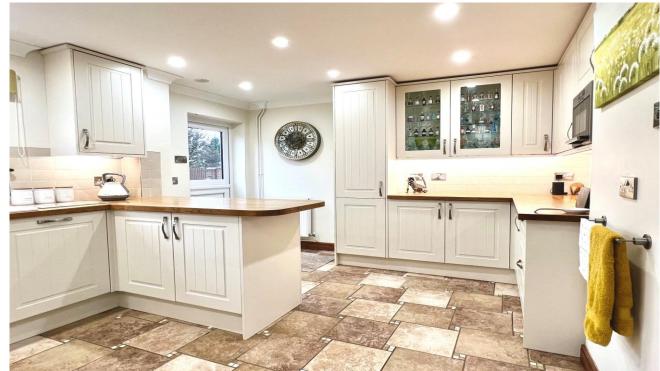

## **Key Features**

📇 4 🛁 3 🔛 D 🎰 B

- OFFERED WITH NO ONWARD CHAIN
- Detached Family Home
- Four Double Bedrooms
- Three Reception Rooms
- Three Bathrooms

**OFFERED WITH NO ONWARD CHAIN!!** This beautiful four double bedroom detached family home offers abundance of space throughout. The property is situated in the guiet village of turves an offers stunning field views. This family home offers versatile living with three reception rooms and three bathrooms. The property briefly comprises: entrance hall, family room, lounge, kitchen, dining room, utility room and downstairs W/C. Upstairs are four double bedrooms with bedroom one and two benefitting from their own en-suite shower rooms and the family bathroom. Outside to the front is a large driveway providing ample off-road parking. Also to the front is a double garage with light and power. To the rear is a beautifully maintained rear garden with field views. Attached to the property is a lean-to providing a workshop space.

Entrance Hall - 1.91m x 4.90m (6' 3" x 16' 1") Dining Room - 2.98m x 3.35m (9' 9" x 11' 0") Kitchen - 4.90m x 3.80m (16' 1" x 12' 6") Lounge - 3.65m x 5.45m (12' 0" x 17' 11") Utility Room - 2.06m x 3.14m (6' 9" x 10' 4") Family Room - 3.63m x 3.35m (11'11" x 11'0") WC