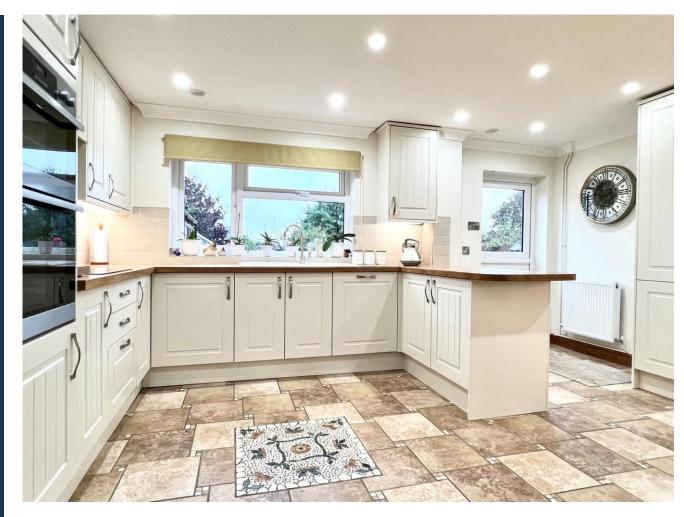

## **Key Features**

📇 4 🛁 3 🔛 D 🎰 B

- OFFERED WITH NO ONWARD CHAIN
- Detached Family Home
- Four Double Bedrooms
- Three Reception Rooms
- Three Bathrooms

**OFFERED WITH NO ONWARD CHAIN!!** This beautiful four double bedroom detached family home offers abundance of space throughout. The property is situated in the guiet village of turves an offers stunning field views. This family home offers versatile living with three reception rooms and three bathrooms. The property briefly comprises: entrance hall, family room, lounge, kitchen, dining room, utility room and downstairs W/C. Upstairs are four double bedrooms with bedroom one and two benefitting from their own en-suite shower rooms and the family bathroom. Outside to the front is a large driveway providing ample off-road parking. Also to the front is a double garage with light and power. To the rear is a beautifully maintained rear garden with field views. Attached to the property is a lean-to providing a workshop space.

Entrance Hall - 1.91m x 4.90m (6' 3" x 16' 1") Dining Room - 2.98m x 3.35m (9' 9" x 11' 0") Kitchen - 4.90m x 3.80m (16' 1" x 12' 6") Lounge - 3.65m x 5.45m (12' 0" x 17' 11") Utility Room - 2.06m x 3.14m (6' 9" x 10' 4") Family Room - 3.63m x 3.35m (11'11" x 11'0") WC