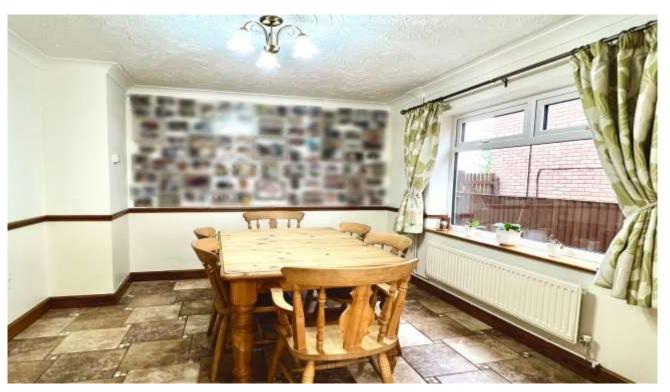

Entrance Hall - 1.91m x 4.90m (6' 3" x 16' 1")

Dining Room - 2.98m x 3.35m (9' 9" x 11' 0")

Kitchen - 4.90m x 3.80m (16' 1" x 12' 6")

Lounge - 3.65m x 5.45m (12' 0" x 17' 11")

Utility Room - 2.06m x 3.14m (6' 9" x 10' 4")

Family Room - 3.63m x 3.35m (11'11" x 11'0")

WC