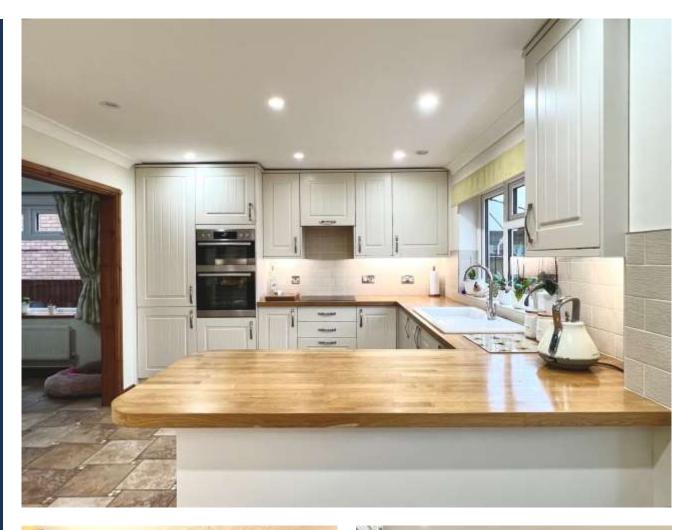

Entrance Hall - 1.91m x 4.90m (6' 3" x 16' 1")

Dining Room - 2.98m x 3.35m (9' 9" x 11' 0")

Kitchen - 4.90m x 3.80m (16' 1" x 12' 6")

Lounge - 3.65m x 5.45m (12' 0" x 17' 11")

Utility Room - 2.06m x 3.14m (6' 9" x 10' 4")