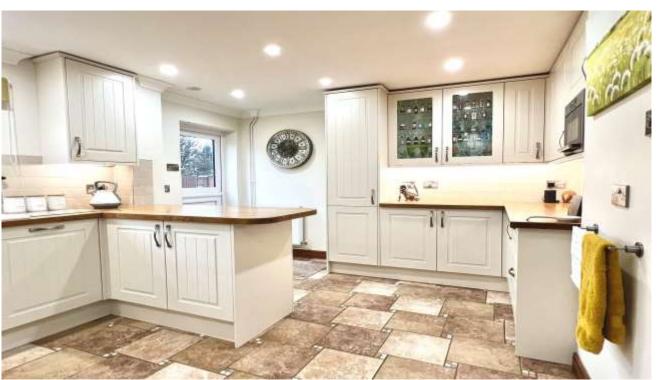

Entrance Hall - 1.91m x 4.90m (6' 3" x 16' 1")

Dining Room - 2.98m x 3.35m (9' 9" x 11' 0")

Kitchen - 4.90m x 3.80m (16' 1" x 12' 6")

Lounge - 3.65m x 5.45m (12' 0" x 17' 11")

Utility Room - 2.06m x 3.14m (6' 9" x 10' 4")