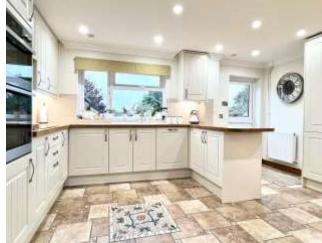

Entrance Hall - 1.91m x 4.90m (6' 3" x 16' 1")

Dining Room - 2.98m x 3.35m (9' 9" x 11' 0")

Kitchen - 4.90m x 3.80m (16' 1" x 12' 6")

Lounge - 3.65m x 5.45m (12' 0" x 17' 11")

Utility Room - 2.06m x 3.14m (6' 9" x 10' 4")