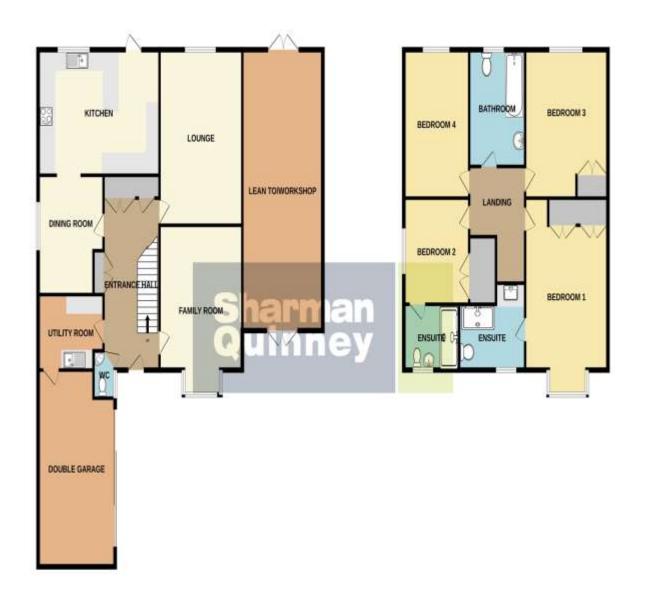

Entrance Hall - 1.91m x 4.90m (6' 3" x 16' 1")

Dining Room - 2.98m x 3.35m (9' 9" x 11' 0")

Kitchen - 4.90m x 3.80m (16' 1" x 12' 6")

Lounge - 3.65m x 5.45m (12' 0" x 17' 11")

Utility Room - 2.06m x 3.14m (6' 9" x 10' 4")

Family Room - 3.63m x 3.35m (11'11" x 11'0")

WC

## Landing

Bedroom One - 5.21m x 3.62m (17' 1" x 11' 11")

En-Suite - 2.03m x 2.72m (6' 8" x 8' 11")

Bedroom Two - 3.69m x 2.28m (12' 1" x 7' 6")

En-Suite Two - 2.09m x 1.84m (6' 10" x 6' 0")

Bedroom Three - 3.61m x 3.81m (11' 10" x 12' 6")

Bedroom Four - 3.11m x 3.33m (10' 2" x 10' 11")

Bathroom - 1.67m x 2.36m (5' 6" x 7' 9")

GROUND FLOOR 1ST FLOOR

To view this property call Sharman Quinney on: **01733 205000** 