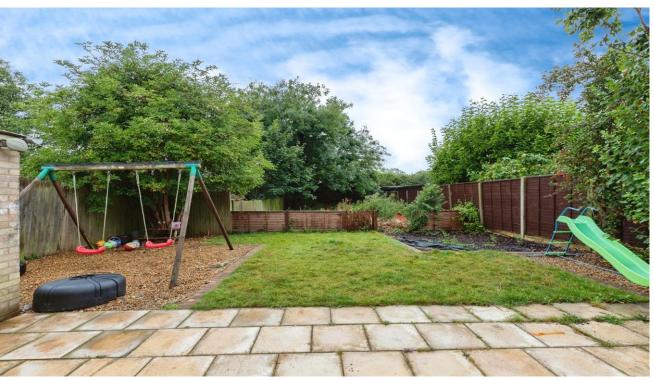

## **Key Features**

- SOLD WITH NO CHAIN!!
- Three Bedrooms
- Detached Chalet Bungalow
- Garage and Driveway
- Quiet Location

SOLD WITH NO CHAIN!! This three bedroom detached chalet bungalow set in a nice quite location of Whittlesey is only a short walk to all local amenities. Yarwell Headlands is also only a short walk from fields and arks perfect for dog walkers. The property also benefits from a driveway and single garage. the property briefly comprises: entrance hall, kitchen, lounger/diner, bedroom three/study. Upstairs are two good sized double bedrooms and the family bathroom. Outside the to the rear is a a fully enclosed garden which is mainly laid to patio, lawn and bark. To the rear of the garden the is an additional bit of garden which would be perfect for growing fruit and veg. To the front is a driveway leading to a single garage providing off road parking. This property is in a great location with a great price and is not to be missed.