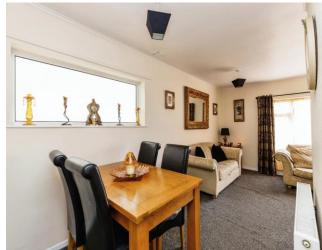

Entrance Hall - 2.01m x 2.63m (6'9" x 8'8")

Kitchen - 2.89m x 3.04m (9'5" x 9'9")

Bedroom Three/Study - 2.89m x 2.63m (9'5" x 8'6")

Lounge/Diner - 5.75m x 5.75m (18'9" x 18'9")

Landing

Bedroom One - 3.18m x 3.76m (10'5" x 12'3")