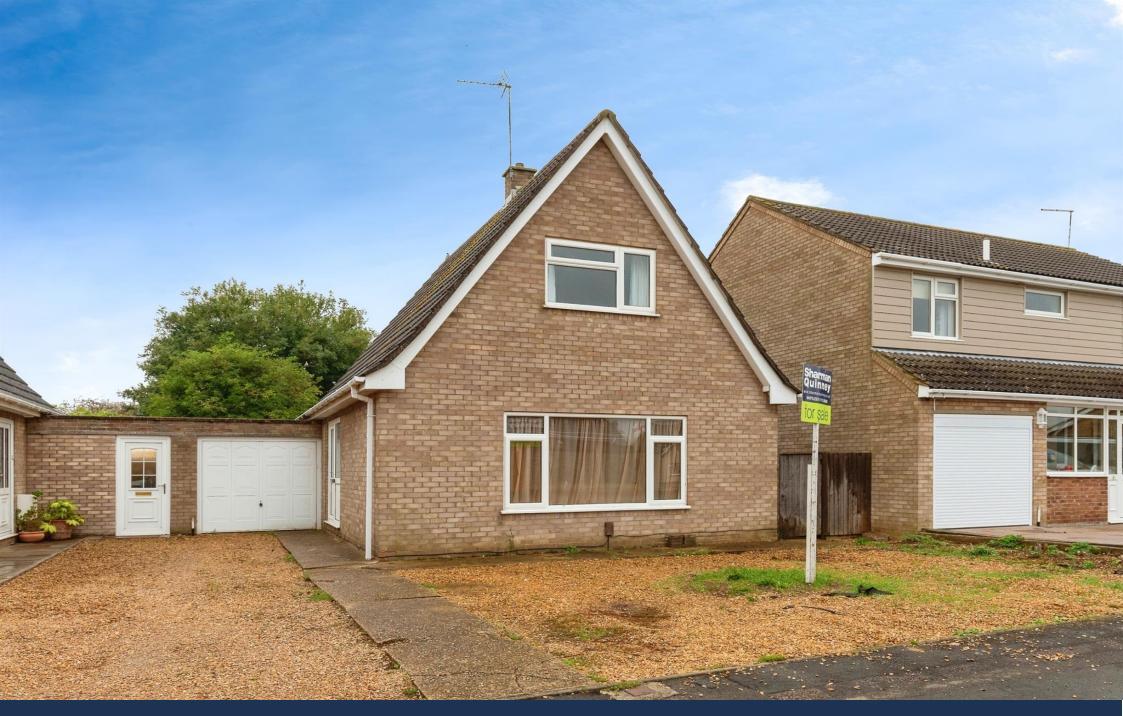

Headlands Way, Whittlesey Peterborough

Offers In Excess Of £200.000 Freehold

Sharman Quinney

## **Key Features**

- SOLD WITH NO CHAIN!!
- Three Bedrooms
- Detached Chalet Bungalow
- Garage and Driveway
- Quiet Location

SOLD WITH NO CHAIN!! This three bedroom detached chalet bungalow set in a nice quite location of Whittlesey is only a short walk to all local amenities. Yarwell Headlands is also only a short walk from fields and arks perfect for dog walkers. The property also benefits from a driveway and single garage. the property briefly comprises: entrance hall, kitchen, lounger/diner, bedroom three/study. Upstairs are two good sized double bedrooms and the family bathroom. Outside the to the rear is a a fully enclosed garden which is mainly laid to patio, lawn and bark. To the rear of the garden the is an additional bit of garden which would be perfect for growing fruit and veg. To the front is a driveway leading to a single garage providing off road parking. This property is in a great location with a great price and is not to be missed.