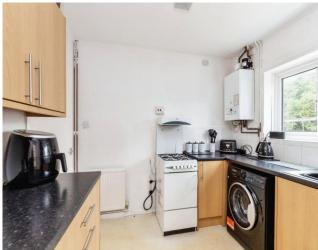

Entrance Hall - 2.01m x 2.63m (6'9" x 8'8")

Kitchen - 2.89m x 3.04m (9'5" x 9'9")

Bedroom Three/Study - 2.89m x 2.63m (9'5" x 8'6")

Lounge/Diner - 5.75m x 5.75m (18'9" x 18'9")

Landing

Bedroom One - 3.18m x 3.76m (10'5" x 12'3")