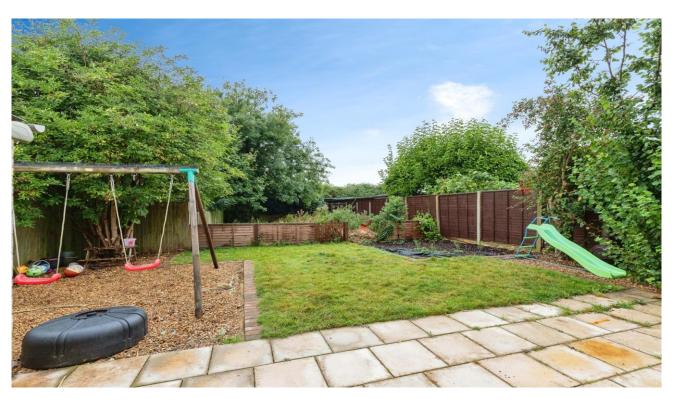

## **Key Features**

- SOLD WITH NO CHAIN!!
- Three Bedrooms
- Detached Chalet Bungalow
- Garage and Driveway
- Quiet Location

SOLD WITH NO CHAIN!! This three bedroom detached chalet bungalow set in a nice quite location of Whittlesey is only a short walk to all local amenities. Yarwell Headlands is also only a short walk from fields and arks perfect for dog walkers. The property also benefits from a driveway and single garage. the property briefly comprises: entrance hall, kitchen, lounger/diner, bedroom three/study. Upstairs are two good sized double bedrooms and the family bathroom. Outside the to the rear is a a fully enclosed garden which is mainly laid to patio, lawn and bark. To the rear of the garden the is an additional bit of garden which would be perfect for growing fruit and veg. To the front is a driveway leading to a single garage providing off road parking. This property is in a great location with a great price and is not to be missed.