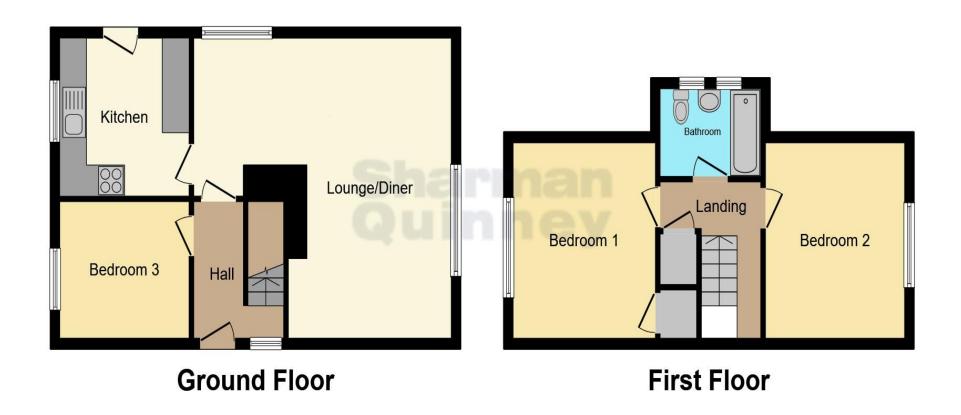

Entrance Hall - 2.01m x 2.63m (6'9" x 8'8")

Kitchen - 2.89m x 3.04m (9'5" x 9'9")

Bedroom Three/Study - 2.89m x 2.63m (9'5" x 8'6")

Lounge/Diner - 5.75m x 5.75m (18'9" x 18'9")

Landing

Bedroom One - 3.18m x 3.76m (10'5" x 12'3")

Bedroom Two - 3.18m x 3.69m (10'5" x 12'1")

Family Bathroom - 2.40m x 1.69m (7'9" x 5'5")