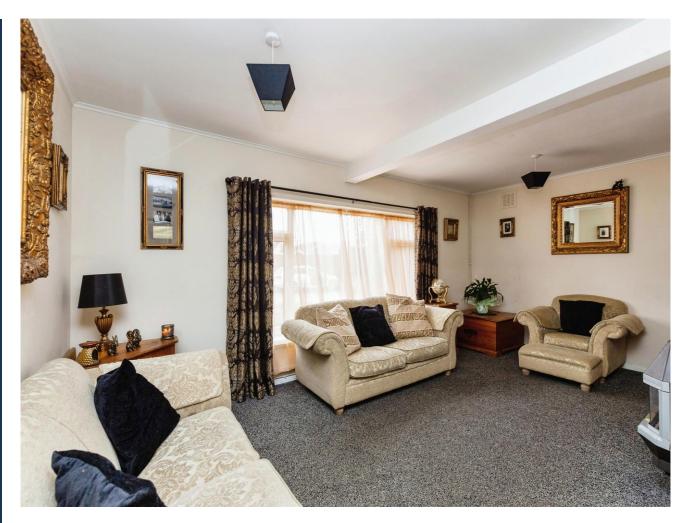

Entrance Hall - 2.01m x 2.63m (6'9" x 8'8")

Kitchen - 2.89m x 3.04m (9'5" x 9'9")

Bedroom Three/Study - 2.89m x 2.63m (9'5" x 8'6")

Lounge/Diner - 5.75m x 5.75m (18'9" x 18'9")

Landing

Bedroom One - 3.18m x 3.76m (10'5" x 12'3")