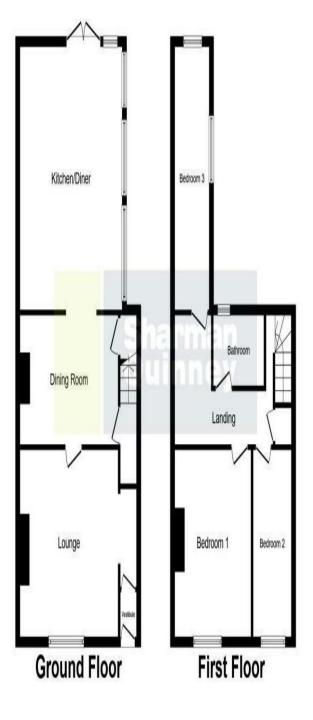

## **Key Features**

- SOLD WITH NO CHAIN!!
- Three Double Bedrooms
- Semi Detached House
- Two Reception Rooms
- Large Kitchen/Breakfast Room

SOLD WITH NO CHAIN!! This three bedroom Semi-Detached property is with in town centre and is just moments away from all local amenities. The property is just a short walk away from Park Lane Primary School too. This stunning three bedroom semi detached house. The property comes with entrance Hall, two reception rooms, a stunning kitchen/breakfast room, Three double bedrooms and a modern bathroom. The property also benefits an enclosed rear garden.