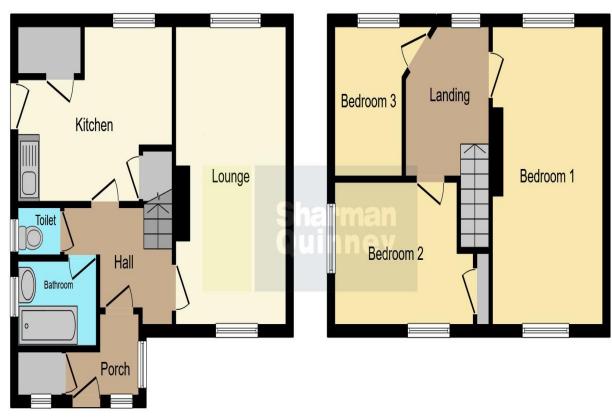

Porch - 2.06m (6'7") x 1.36m (4'4") Inner Hall - 3.05m (10'1") x 1.99m (6'5") Kitchen - 4.35m (14'3") x 2.97m (9'1")

Lounge - 3.11m (10'22) x 5.06m (16'6") Landing

Bedroom One - 3.11m (10'2") x 5.06 (16'6")

Bedroom Two - 3.96m (12'9") x 2.40m (7'9") Bedroom Three - 2.73m (8'9") x 2.58m (8'5")

Agents Note; It is our understanding that the Property is not registered at the Land Registry which is the case with a significant proportion of land across England and Wales. Your conveyancer will take the necessary steps and advise you accordingly.

Ground Floor First Floor

To view this property call Sharman Quinney on: **01733 205000** 