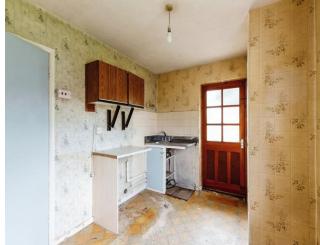

## **Key Features**

- Sale by Modern Auction (T&Cs apply)
- Subject to an undisclosed Reserve Price
- Buyers fees apply
- SOLD WITH NO ONWARD CHAIN
- Three Bedroom

SOLD WITH NO CHAIN!! This three bedroom semidetached property is not to be missed at this price. The property needs modernisation. The property is on a corner plot with a garage and driveway. The property is a blank canvass to what you want to it. Perfect for any first time buyers or investment buyers. The property briefly comprises: Entrance porch, inner hallway, kitchen, lounge, downstairs bathroom and separate toilet. Up stairs are three generously sized bedrooms. Outside to the front is a driveway leading to a single garage. To the rear of the property is an enclosed rear garden mainly laid to lawn with a patio area. This is not to be missed!!

Porch - 2.06m (6'7") x 1.36m (4'4") Inner Hall - 3.05m (10'1") x 1.99m (6'5") Kitchen - 4.35m (14'3") x 2.97m (9'1")

Lounge - 3.11m (10'22) x 5.06m (16'6") Landing

Bedroom One - 3.11m (10'2") x 5.06 (16'6")