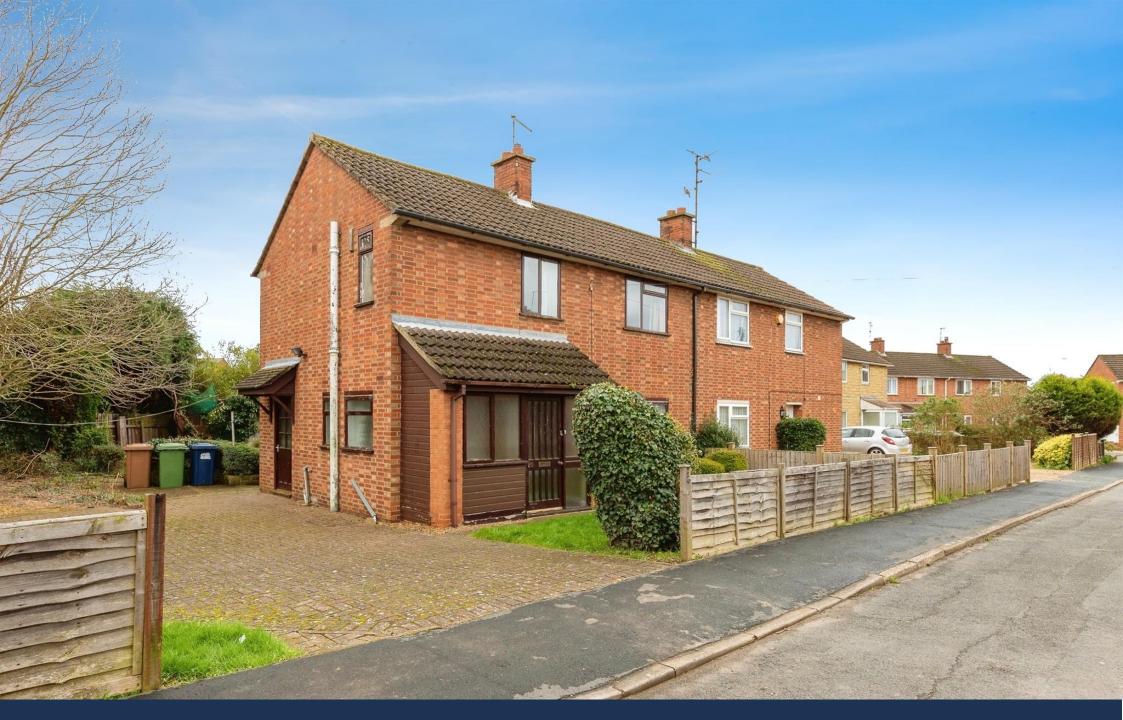

Plough Crescent, Whittlesey Peterborough **Guide Price £160,000 Freehold** 

## **Key Features**

- Sale by Modern Auction (T&Cs apply)
- Subject to an undisclosed Reserve Price
- Buyers fees apply
- SOLD WITH NO ONWARD CHAIN
- Three Bedroom

SOLD WITH NO CHAIN!! This three bedroom semidetached property is not to be missed at this price. The property needs modernisation. The property is on a corner plot with a garage and driveway. The property is a blank canvass to what you want to it. Perfect for any first time buyers or investment buyers. The property briefly comprises: Entrance porch, inner hallway, kitchen, lounge, downstairs bathroom and separate toilet. Up stairs are three generously sized bedrooms. Outside to the front is a driveway leading to a single garage. To the rear of the property is an enclosed rear garden mainly laid to lawn with a patio area. This is not to be missed!!