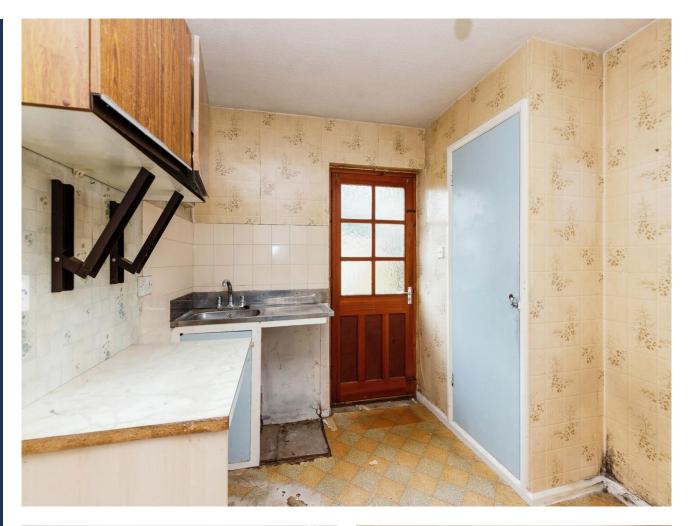

## **Key Features**

- Sale by Modern Auction (T&Cs apply)
- Subject to an undisclosed Reserve Price
- Buyers fees apply
- SOLD WITH NO ONWARD CHAIN
- Three Bedroom

SOLD WITH NO CHAIN!! This three bedroom semidetached property is not to be missed at this price. The property needs modernisation. The property is on a corner plot with a garage and driveway. The property is a blank canvass to what you want to it. Perfect for any first time buyers or investment buyers. The property briefly comprises: Entrance porch, inner hallway, kitchen, lounge, downstairs bathroom and separate toilet. Up stairs are three generously sized bedrooms. Outside to the front is a driveway leading to a single garage. To the rear of the property is an enclosed rear garden mainly laid to lawn with a patio area. This is not to be missed!!

Porch - 2.06m (6'7") x 1.36m (4'4") Inner Hall - 3.05m (10'1") x 1.99m (6'5") Kitchen - 4.35m (14'3") x 2.97m (9'1")

Lounge - 3.11m (10'22) x 5.06m (16'6") Landing

Bedroom One - 3.11m (10'2") x 5.06 (16'6")