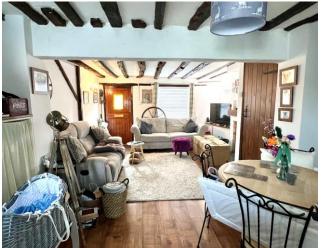

## **Key Features**

- SOLD WITH NO ONWARD CHAIN!!
- Semi Detached
- Two Bedrooms
- Modern Kitchen/Breakfast Room
- Close to Town Centre

SOLD WITH NO ONWARD CHAIN!! This charming two bedroom home is located within walking distance to Whittlesey Town Centre. Church Street offers a good sized kitchen with an island in the centre. The property comprises: lounge diner, Kitchen/breakfast room, two bedrooms and the family bathroom. Outside to the rear is the rear garden mainly laid to lawn with a small patio area.

Lounge Diner - 5.79m x 3.99m (19'0" x 13'1")

Kitchen/Breakfast Room -  $4.04m \times 3.58m (13'3" \times 11'9")$ 

Bedroom One - 4.09m x 2.18m (13'5" x 7'2")

Bedroom Two - 4.44m x 1.96m (14'7" x 6'5")

GROUND FLOOR 439 sq.ft. (40.8 sq.m.) approx. 1ST FLOOR 262 sq.ft. (24.3 sq.m.) approx.