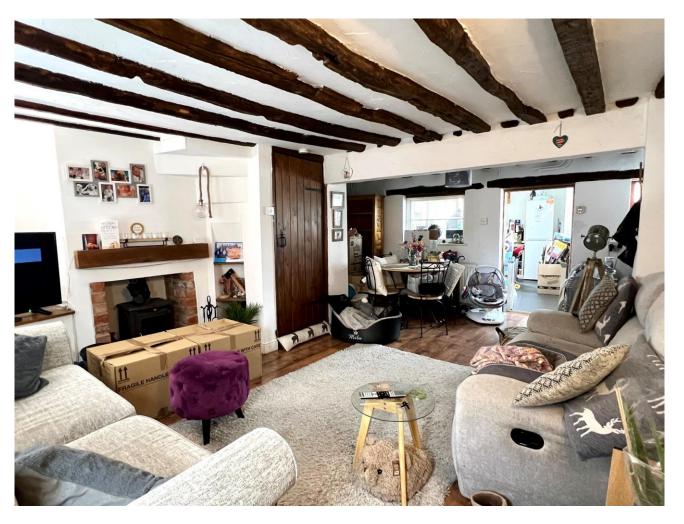

## **Key Features**

- SOLD WITH NO ONWARD CHAIN!!
- Semi Detached
- Two Bedrooms
- Modern Kitchen/Breakfast Room
- Close to Town Centre

SOLD WITH NO ONWARD CHAIN!! This charming two bedroom home is located within walking distance to Whittlesey Town Centre. Church Street offers a good sized kitchen with an island in the centre. The property comprises: lounge diner, Kitchen/breakfast room, two bedrooms and the family bathroom. Outside to the rear is the rear garden mainly laid to lawn with a small patio area.

Lounge Diner - 5.79m x 3.99m (19'0" x 13'1")

Kitchen/Breakfast Room -  $4.04m \times 3.58m (13'3" \times 11'9")$ 

Bedroom One - 4.09m x 2.18m (13'5" x 7'2")

Bedroom Two - 4.44m x 1.96m (14'7" x 6'5")

GROUND FLOOR 439 sq.ft. (40.8 sq.m.) approx. 1ST FLOOR 262 sq.ft. (24.3 sq.m.) approx.