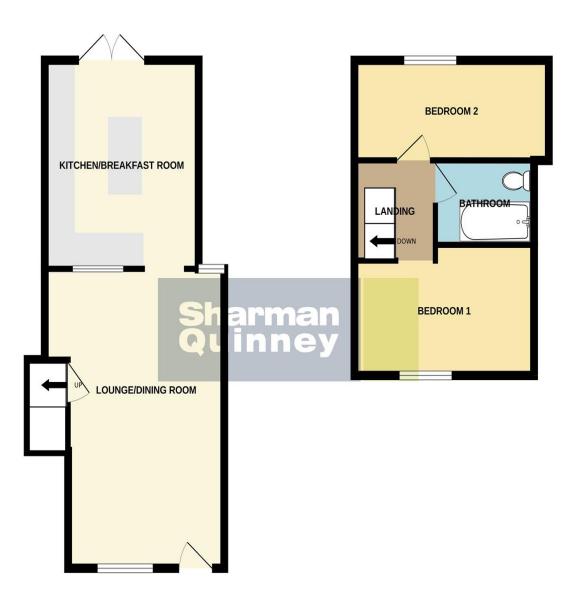

Lounge Diner - 5.79m x 3.99m (19'0" x 13'1")

Kitchen/Breakfast Room -  $4.04m \times 3.58m (13'3" \times 11'9")$ 

Bedroom One - 4.09m x 2.18m (13'5" x 7'2")

Bedroom Two - 4.44m x 1.96m (14'7" x 6'5")

GROUND FLOOR 439 sq.ft. (40.8 sq.m.) approx. 1ST FLOOR 262 sq.ft. (24.3 sq.m.) approx.

TOTAL FLOOR AREA: 701 sq.ft. (65.1 sq.m.) approx.

Whilst every attempt has been made to ensure the accuracy of the floorpian contained here, measurements of doors, windows, rooms and any other items are approximate and no responsibility is taken for any error, omission or mis-statement. This plan is for illustrative purposes only and should be used as such by any prospective purchaser. The services, systems and appliances shown have not been tested and no guarantee as to their operability or efficiency can be given.