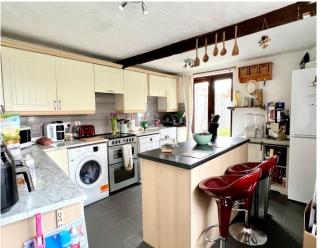

## **Key Features**

- SOLD WITH NO ONWARD CHAIN!!
- Semi Detached
- Two Bedrooms
- Modern Kitchen/Breakfast Room
- Close to Town Centre

SOLD WITH NO ONWARD CHAIN!! This charming two bedroom home is located within walking distance to Whittlesey Town Centre. Church Street offers a good sized kitchen with an island in the centre. The property comprises: lounge diner, Kitchen/breakfast room, two bedrooms and the family bathroom. Outside to the rear is the rear garden mainly laid to lawn with a small patio area.

Lounge Diner - 5.79m x 3.99m (19'0" x 13'1")

Kitchen/Breakfast Room -  $4.04m \times 3.58m (13'3" \times 11'9")$ 

Bedroom One - 4.09m x 2.18m (13'5" x 7'2")

Bedroom Two - 4.44m x 1.96m (14'7" x 6'5")

GROUND FLOOR 439 sq.ft. (40.8 sq.m.) approx. 1ST FLOOR 262 sq.ft. (24.3 sq.m.) approx.