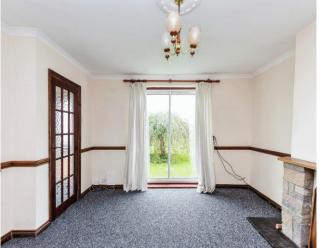

Entrance Hall - 1.12m x 1.70m (3'7" x 5'6")

Kitchen/Diner - 2.3m x 4.9m (7'8" x 16'10")

Lounge - 4.23m x 4.23m (13'9" x 13'9")

Bathroom - 2.25m x 1.79m (7'4" x 5'9")

Landing

Bedroom One - 2.83m x 2.65m (9'7" x 13'9")