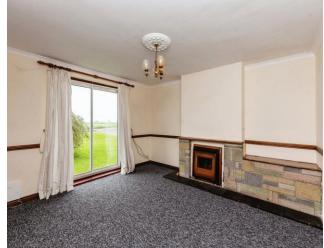

Entrance Hall - 1.12m x 1.70m (3'7" x 5'6")

Kitchen/Diner - 2.3m x 4.9m (7'8" x 16'10")

Lounge - 4.23m x 4.23m (13'9" x 13'9")

Bathroom - 2.25m x 1.79m (7'4" x 5'9")

Landing

Bedroom One - 2.83m x 2.65m (9'7" x 13'9")