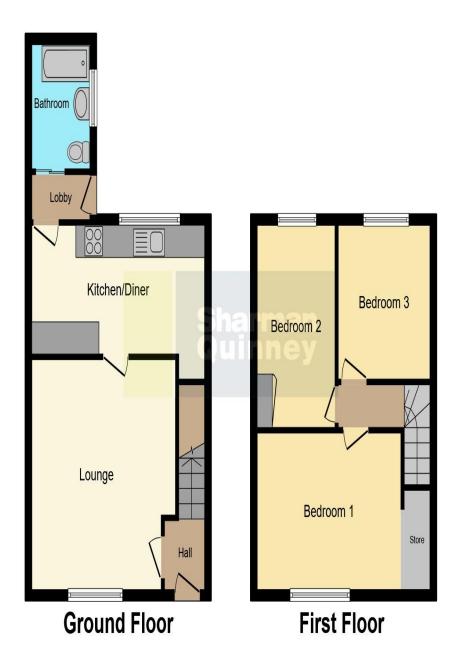

Entrance Hall - 1.12m x 1.70m (3'7" x 5'6")

Kitchen/Diner - 2.3m x 4.9m (7'8" x 16'10")

Lounge - 4.23m x 4.23m (13'9" x 13'9")

Bathroom - 2.25m x 1.79m (7'4" x 5'9")

Landing

Bedroom One - 2.83m x 2.65m (9'7" x 13'9")

Walk in Wardrobe - 0.88m x 1.73m (2'9" x 5'7")

Bedroom Two - 2.83m x 2.65m (9'3" x 8'7")

Bedroom Three -2.40m x 3.74m (7'9" x 12'3")

This floor plan is for illustrative purposes only. It is not drawn to scale. Any measurements, floor areas (including any total floor area), openings and orientation are approximate. No details are guaranteed, they cannot be relied upon for any purpose and they do not form part of any agreement. No liability is taken for any error, omission or misstatement. A party must rely upon its own inspection(s). Powered by www.focalagent.com