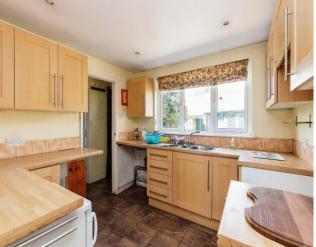

## **Key Features**

- Sale by Modern Auction (T&Cs apply)
- Subject to an undisclosed Reserve Price
- Buyers fees apply
- SOLD WITH NO ONWARD CHAIN!!
- Duke of Bedford Cottage

SOLD WITH NO ONWARD CHAIN!!! This mid terrace Duke of Bedford cottage is rarely available and benefits from two reception rooms, off road parking to the rear and large gardens. In need of some modernisation this property is a true gem and is a blank canvas to make your own. The property comprises: lounge, kitchen, dining room, downstairs bathroom/WC and separate WC. Upstairs are two double bedrooms with large built in wardrobes in both. Outside to the front is a large front grass leading to the front of the property. To the rear are two gardens one is mainly laid to patio with access to the garage and the further gardens are large green areas with productive fruit trees and shrubs.

Lounge - 3.67 x 3.71 (12'0" x 12'1") Dining Room - 3.67 x 3.71 (12'0" x 12'1")

```
Kitchen - 2.83 x 2.77 (9'3" x 9'1")
Bathroom - 1.67 x 2.77 (5'5" x 9'1")
WC - 0.83 x 1.52 (2'7" x 4'9")
Landing
Bedroom One - 3.67 x 3.71 (12'0" x 12'1")
Bedroom Two - 3.13 x 3.71 (10'2" x 12'1")
)
```