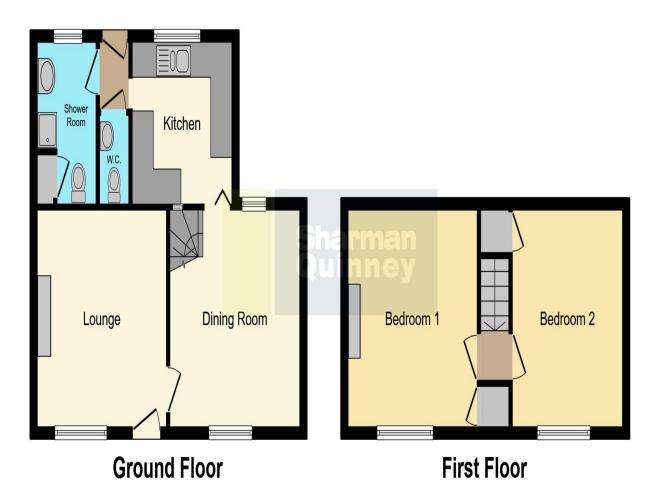

Lounge - 3.67 x 3.71 (12'0" x 12'1") Dining Room - 3.67 x 3.71 (12'0" x 12'1")

```
Kitchen - 2.83 x 2.77 (9'3" x 9'1")
Bathroom - 1.67 x 2.77 (5'5" x 9'1")
WC - 0.83 x 1.52 (2'7" x 4'9")
Landing
Bedroom One - 3.67 x 3.71 (12'0" x 12'1")
Bedroom Two - 3.13 x 3.71 (10'2" x 12'1")
)
```

This floor plan is for illustrative purposes only. It is not drawn to scale. Any measurements, floor areas (including any total floor area), openings and orientation are approximate. No details are guaranteed, they cannot be relied upon for any purpose and they do not form part of any agreement. No liability is taken for any error, omission or misstatement. A party must rely upon its own inspection(s). Powered by www.focalagent.com