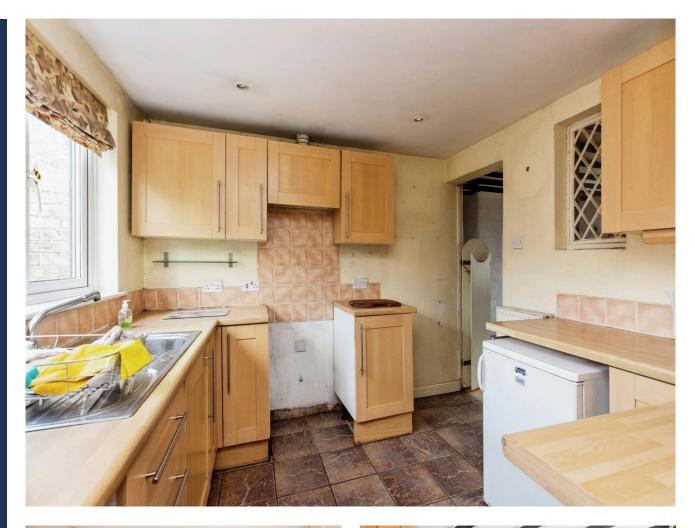

## **Key Features**

- Sale by Modern Auction (T&Cs apply)
- Subject to an undisclosed Reserve Price
- Buyers fees apply
- SOLD WITH NO ONWARD CHAIN!!
- Duke of Bedford Cottage

SOLD WITH NO ONWARD CHAIN!!! This mid terrace Duke of Bedford cottage is rarely available and benefits from two reception rooms, off road parking to the rear and large gardens. In need of some modernisation this property is a true gem and is a blank canvas to make your own. The property comprises: lounge, kitchen, dining room, downstairs bathroom/WC and separate WC. Upstairs are two double bedrooms with large built in wardrobes in both. Outside to the front is a large front grass leading to the front of the property. To the rear are two gardens one is mainly laid to patio with access to the garage and the further gardens are large green areas with productive fruit trees and shrubs.

Lounge - 3.67 x 3.71 (12'0" x 12'1") Dining Room - 3.67 x 3.71 (12'0" x 12'1")

```
Kitchen - 2.83 x 2.77 (9'3" x 9'1")
Bathroom - 1.67 x 2.77 (5'5" x 9'1")
WC - 0.83 x 1.52 (2'7" x 4'9")
Landing
Bedroom One - 3.67 x 3.71 (12'0" x 12'1")
Bedroom Two - 3.13 x 3.71 (10'2" x 12'1")
)
```