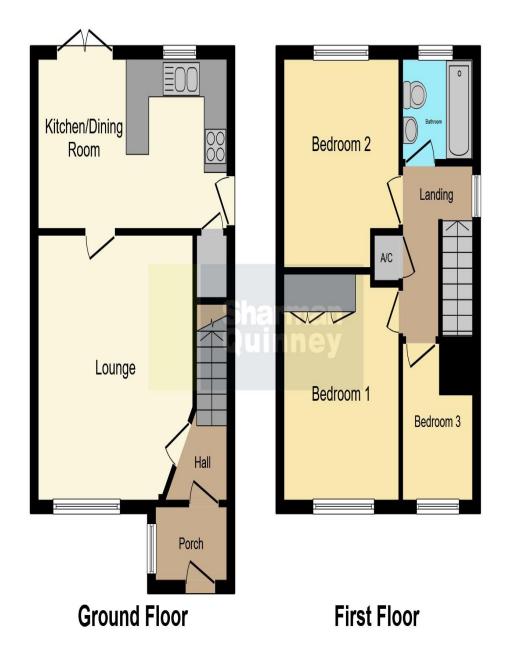

## Entrance Hall

Lounge - 13' 7" x 13' 10" ( 4.14m x 4.22m ) Kitchen / Diner - 16' 7" x 8' 11" ( 5.05m x 2.72m ) Landing Bedroom One - 11' 4" x 10' ( 3.45m x 3.05m ) Bedroom Two - 10' 2" x 10' 1" ( 3.10m x 3.07m )

Bedroom Three - 8' 6" x 6' 4" ( 2.59m x 1.93m )

Family Bathroom

Outside

This floor plan is for illustrative purposes only. It is not drawn to scale. Any measurements, floor areas (including any total floor area), openings and orientation are approximate. No details are guaranteed, they cannot be relied upon for any purpose and they do not form part of any agreement. No liability is taken for any error, omission or misstatement. A party must rely upon its own inspection(s). Powered by www.focalagent.com