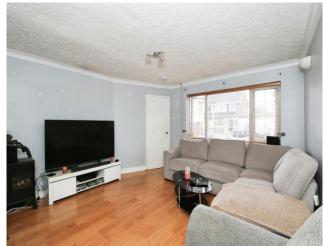

## Entrance Hall

Lounge - 13' 7" x 13' 10" ( 4.14m x 4.22m ) Kitchen / Diner - 16' 7" x 8' 11" ( 5.05m x 2.72m ) Landing Bedroom One - 11' 4" x 10' ( 3.45m x 3.05m ) Bedroom Two - 10' 2" x 10' 1" ( 3.10m x 3.07m )