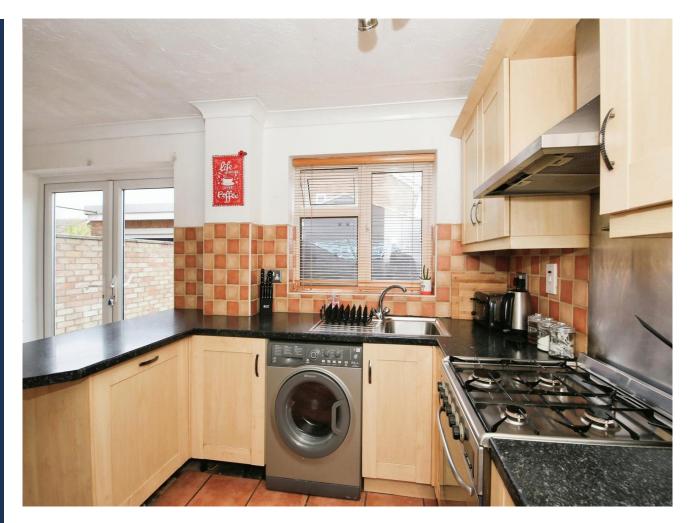

## Entrance Hall

Lounge - 13' 7" x 13' 10" ( 4.14m x 4.22m ) Kitchen / Diner - 16' 7" x 8' 11" ( 5.05m x 2.72m ) Landing Bedroom One - 11' 4" x 10' ( 3.45m x 3.05m ) Bedroom Two - 10' 2" x 10' 1" ( 3.10m x 3.07m )