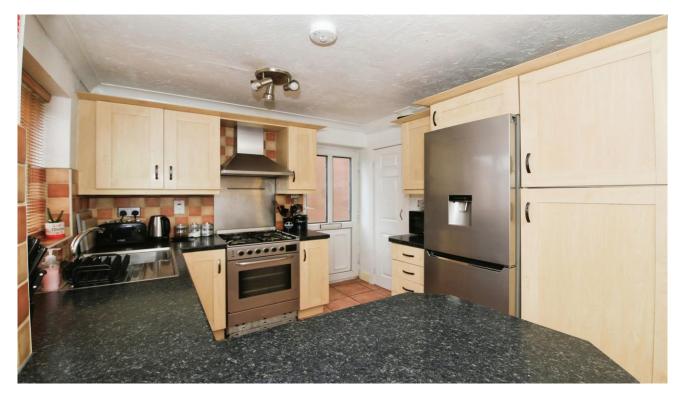

## **Key Features**

📇 3 🛁 1 🔛 D 🕋 B

- Detached Family Home
- Three Bedrooms
- Kitchen/Diner
- Generously Sized Lounge
- Garage and Driveway

Rarely available! This detached family home in the heart of Coates village. The property is within walking distance to all local amenities which includes the local village shop, takeaways and pubs. Nobles Close is also within close proximity to the local park and school. The property offers three bedrooms, kitchen/diner, garage and driveway providing ample off road parking. Comprising: entrance porch, lounge and kitchen/diner. Upstairs there are three bedrooms and the family bathroom. Outside to the rear is a rear garden mainly laid to lawn. To the front of the property is a driveway leading to the garage providing off road parking.

## Entrance Hall

Lounge - 13' 7" x 13' 10" ( 4.14m x 4.22m ) Kitchen / Diner - 16' 7" x 8' 11" ( 5.05m x 2.72m ) Landing Bedroom One - 11' 4" x 10' ( 3.45m x 3.05m ) Bedroom Two - 10' 2" x 10' 1" ( 3.10m x 3.07m )