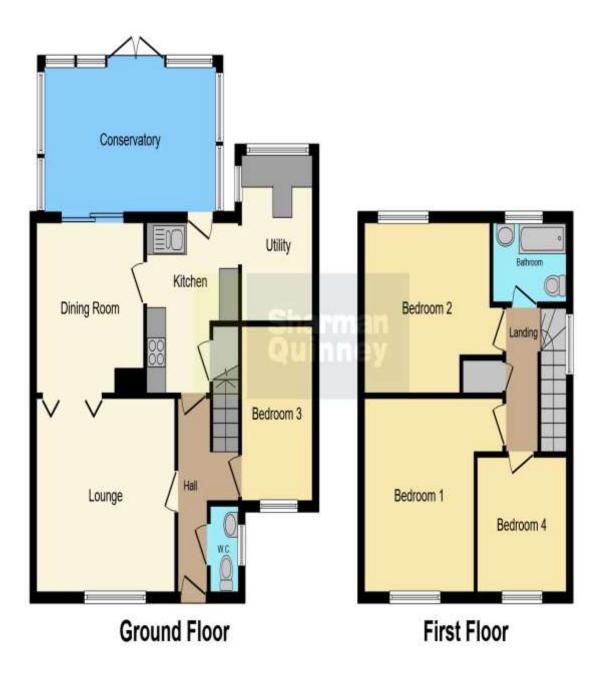

**Entrance Hall** 

W/C

Lounge - 14'2" x 12'

Dining Room - 11" x 10'7"

Kitchen - 11'3" x 9'5"

Utility Room

Conservatory - 19'5" x 9'7"

Snug/ Bedroom Four - 10'9" x 7'3"

Landing

Bedroom One - 14'11" x 11'11"

Bedroom Two - 14'1" x 10'6"

Bedroom Three - 9'4" x 8'4"

Family Bathroom

This floor plan is for illustrative purposes only. It is not drawn to scale. Any measurements, floor areas (including any total floor area), openings and orientation are approximate. No details are guaranteed, they cannot be relied upon for any purpose and they do not form part of any agreement. No liability is taken for any error, omission or misstatement. A party must rely upon its own inspection(s). Powered by www.focalagent.com