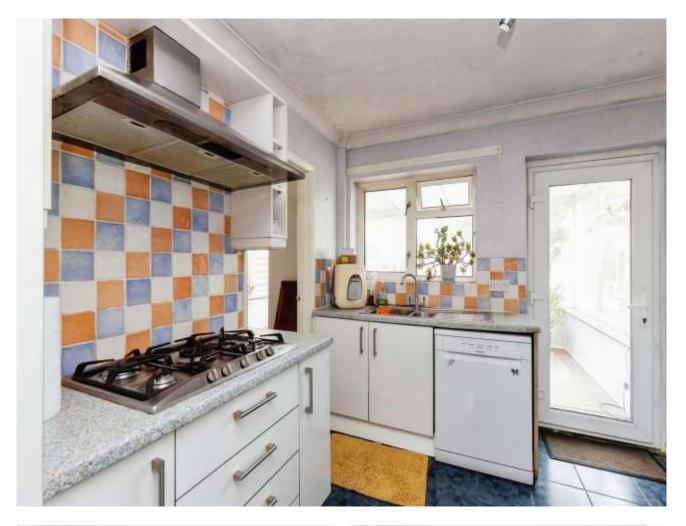

**Entrance Hall** 

W/C

Lounge - 14'2" x 12'

Dining Room - 11" x 10'7"

Kitchen - 11'3" x 9'5"

Utility Room

Conservatory - 19'5" x 9'7"

Snug/ Bedroom Four - 10'9" x 7'3"