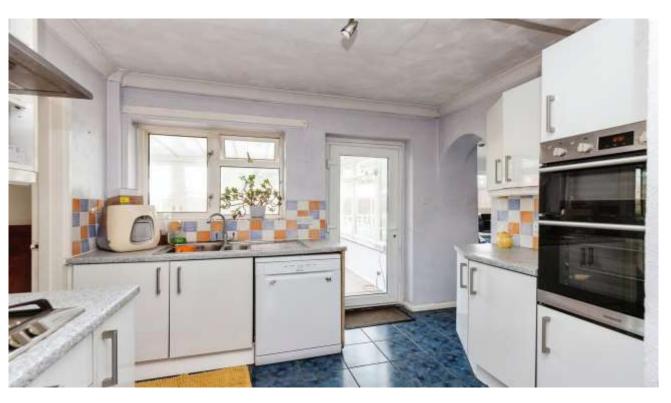

## **Key Features**

- Three/ Four Bedroom
- Detached House
- Offering Versatile Living
- Walking Distance to Town
- Close to Park Lane Primary School

This three/four bedroom detached house offers spacious and versatile living throughout. Snoots Road is in need of slight modernisation but is perfect for a family home. Snoots Road briefly comprises: an entrance hall, lounge, kitchen, dining room, utility room, conservatory, w/c, snug/bedroom four. Upstairs there are three bedrooms and the family bathroom. Externally the property offers a driveway to the front providing off road parking for up to four cars. To the rear of the property is an enclosed rear garden mainly laid to lawn with a small patio area. Snoots road is within walking distance to town centre and in very close vicinity to Park lane primary school.

**Entrance Hall** 

W/C

Lounge - 14'2" x 12'

Dining Room - 11" x 10'7"

Kitchen - 11'3" x 9'5"

Utility Room

Conservatory - 19'5" x 9'7"

Snug/ Bedroom Four - 10'9" x 7'3"