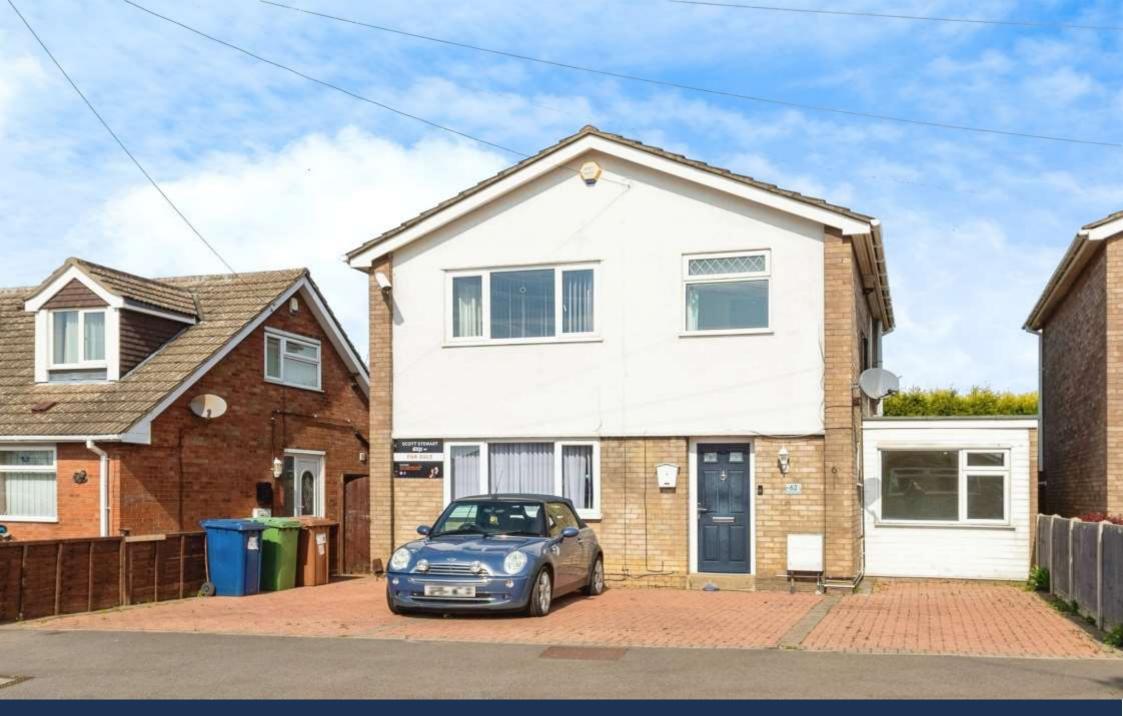

Snoots Road, Whittlesey Peterborough **Guide Price £260.000 - £270.000 Freehold** 

## **Key Features**

- Three/ Four Bedroom
- Detached House
- Offering Versatile Living
- Walking Distance to Town
- Close to Park Lane Primary School

This three/four bedroom detached house offers spacious and versatile living throughout. Snoots Road is in need of slight modernisation but is perfect for a family home. Snoots Road briefly comprises: an entrance hall, lounge, kitchen, dining room, utility room, conservatory, w/c, snug/bedroom four. Upstairs there are three bedrooms and the family bathroom. Externally the property offers a driveway to the front providing off road parking for up to four cars. To the rear of the property is an enclosed rear garden mainly laid to lawn with a small patio area. Snoots road is within walking distance to town centre and in very close vicinity to Park lane primary school.