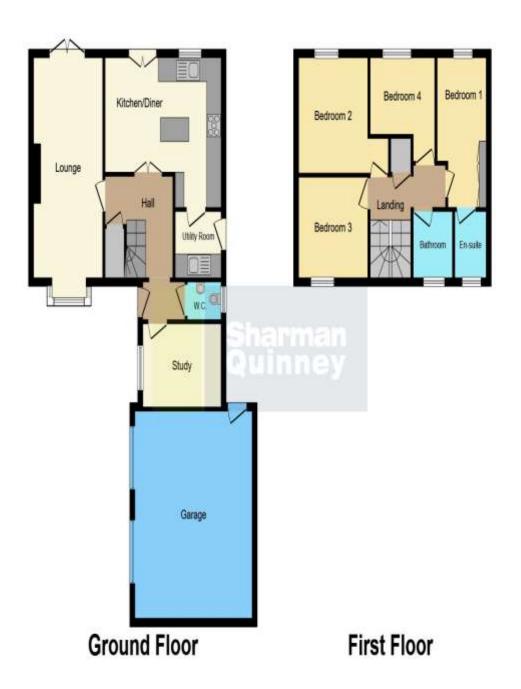

Entrance Hall
Kitchen/Diner - 19' 7" x 14' 11"
Lounge - 21' 10" x 10' 8"
Study - 11' 10" x 8' 1"
Cloakroom
Utility Room
FIRST FLOOR
Bedroom One - 14' 5" x 10' 5"
En-Suite
Bedroom Two - 11' 5" x 8' 4"
Bedroom Three - 10' 7" x 10' 3"
Bedroom Four - 11' 4" x 9' 0"
Family Bathroom
Double Garage - 18' 1" x 18' 1"