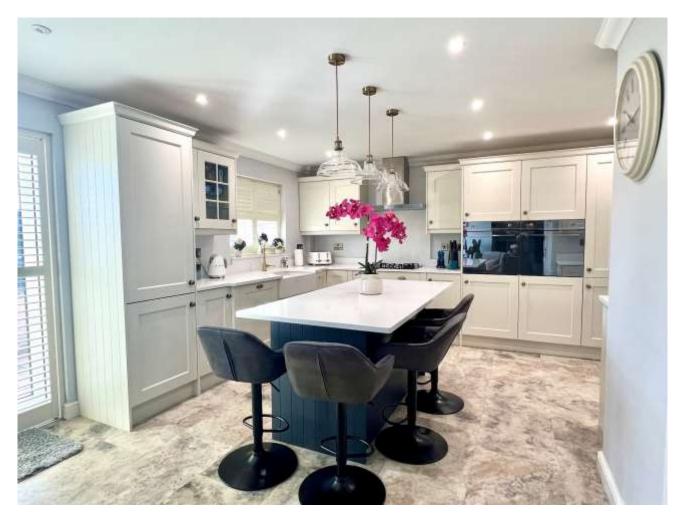

## **Key Features**

- **Detached Family Home**
- Four Bedrooms
- Two Reception Rooms
- Study
- En-Suite to Bedroom One

This delightful four bedroom detached property on the ever popular road of Oxford Gardens is rarely available. The property is on a corner plot and benefits from two reception rooms and a double garage and a beautifully designed garden which is perfect for entertaining. In brief the property comprises: entrance hall, lounge, kitchen/diner, study, utility room and a downstairs w/c. Upstairs are four very well proportioned bedrooms with bedroom one benefitting from its own en-suite shower room and the family bathroom. Bedroom one also benefits from its own air conditioning perfect for those hot summer nights. Outside is an average sized garden which has been beautifully designed with patio and decking areas. To the front is a large driveway providing ample off road parking in front of a double garage.

Entrance Hall
Kitchen/Diner - 19' 7" x 14' 11"
Lounge - 21' 10" x 10' 8"
Study - 11' 10" x 8' 1"
Cloakroom
Utility Room
FIRST FLOOR
Bedroom One - 14' 5" x 10' 5"
En-Suite
Bedroom Two - 11' 5" x 8' 4"
Bedroom Three - 10' 7" x 10' 3"
Bedroom Four - 11' 4" x 9' 0"
Family Bathroom
Double Garage - 18' 1" x 18' 1"