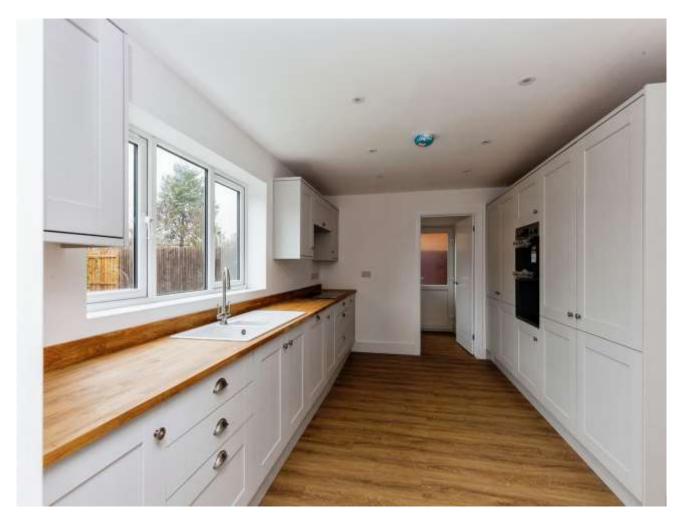

The property is situated in the popular Village of Turves, conveniently located to March and Peterborough. The property briefly comprises entrance hall, bay fronted lounge, dining room, kitchen, utility room and downstairs W/C. Upstairs are four bedrooms with bedroom one and two benefitting from their own en-suites and the family bathroom. The property also benefits from very eco air source heating. Outside is a driveway to the front leading to a double garage with electric roller shutter. To the rear is a fully enclosed rear garden main laid to grass with a small patio area.

**Entrance Hall** 

Lounge - 17' 9" x 11'

Dining Room - 11' 2" x 10' 5"

Kitchen - 15' 8" x 10' 8"

Utility Room - 10' 5" x 4' 9"

Landing

Bedroom One - 17' 5" x 11' 1" En Suite

Bedroom Two - 13' 1" x 9' 6" En Suite