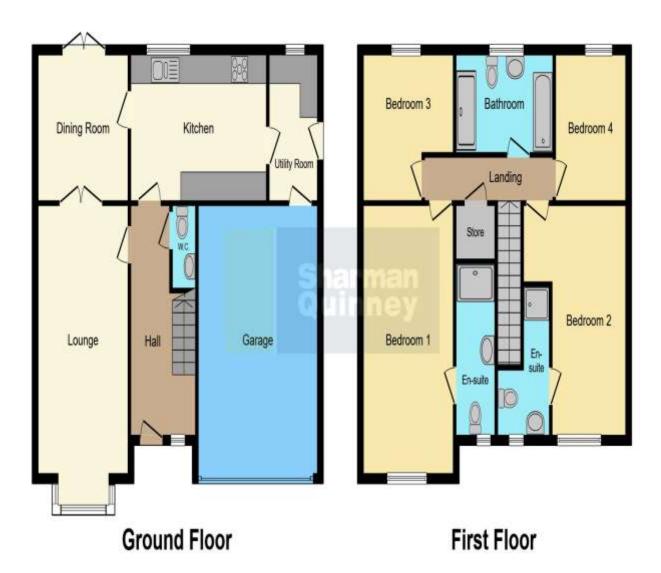

The property is situated in the popular Village of Turves, conveniently located to March and Peterborough. The property briefly comprises entrance hall, bay fronted lounge, dining room, kitchen, utility room and downstairs W/C. Upstairs are four bedrooms with bedroom one and two benefitting from their own en-suites and the family bathroom. The property also benefits from very eco air source heating. Outside is a driveway to the front leading to a double garage with electric roller shutter. To the rear is a fully enclosed rear garden main laid to grass with a small patio area.

**Entrance Hall** 

Lounge - 17' 9" x 11'

Dining Room - 11' 2" x 10' 5"

Kitchen - 15' 8" x 10' 8"

Utility Room - 10' 5" x 4' 9"

Landing

Bedroom One - 17' 5" x 11' 1" En Suite

Bedroom Two - 13' 1" x 9' 6" En Suite

Bedroom Three - 10' 8" x 11'

Bedroom Four - 10' 8" x 9' 6"

Bathroom

Garage - 16' x 12' 10"

To view this property call Sharman Quinney on: **01733 205000** 