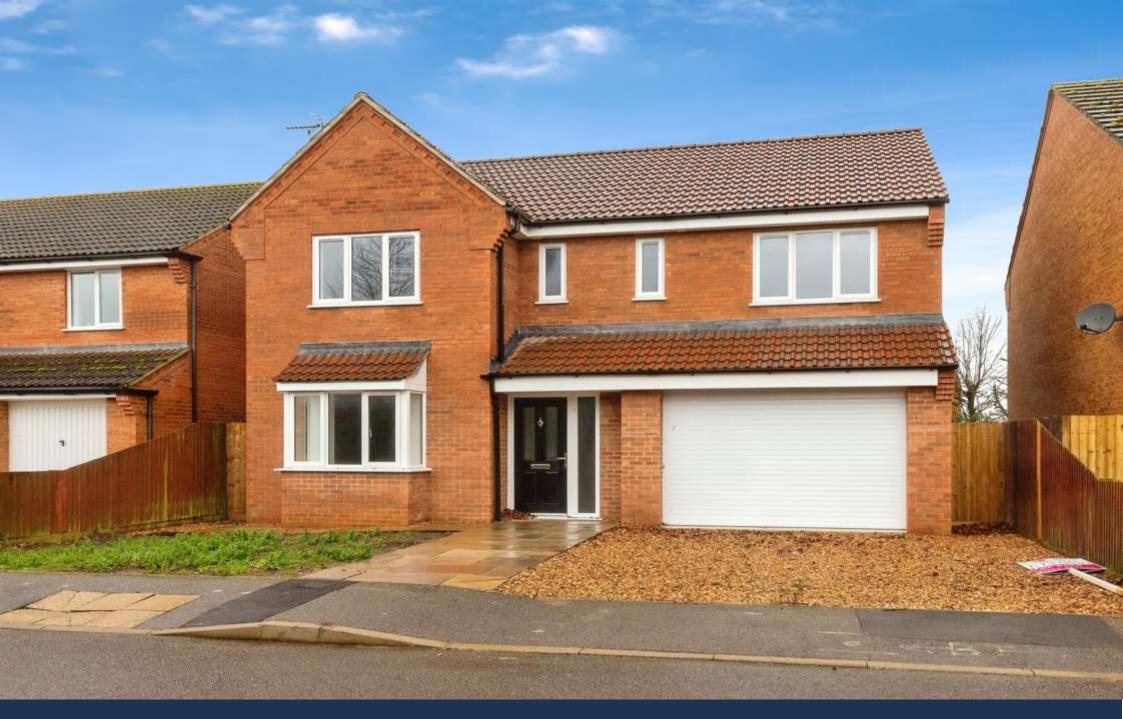

Red Barn, Whittlesey Peterborough **Guide Price £400.000 - £415.000 Freehold** 

## **Key Features**

- SOLD WITH NO ONWARD CHAIN
- **NEW BUILD**
- **Detached Family Home**
- Four Bedrooms
- Two En-Suites

SOLD WITH NO ONWARD CHAIN! This stunning NEW BUILD Detached Family Home offers a perfect blend of a countryside feel whilst being in very close proximity to Whittlesey.

The property is situated in the popular Village of Turves, conveniently located to March and Peterborough. The property briefly comprises entrance hall, bay fronted lounge, dining room, kitchen, utility room and downstairs W/C. Upstairs are four bedrooms with bedroom one and two benefitting from their own en-suites and the family bathroom. The property also benefits from very eco air source heating. Outside is a driveway to the front leading to a double garage with electric roller shutter. To the rear is a fully enclosed rear garden main laid to grass with a small patio area.