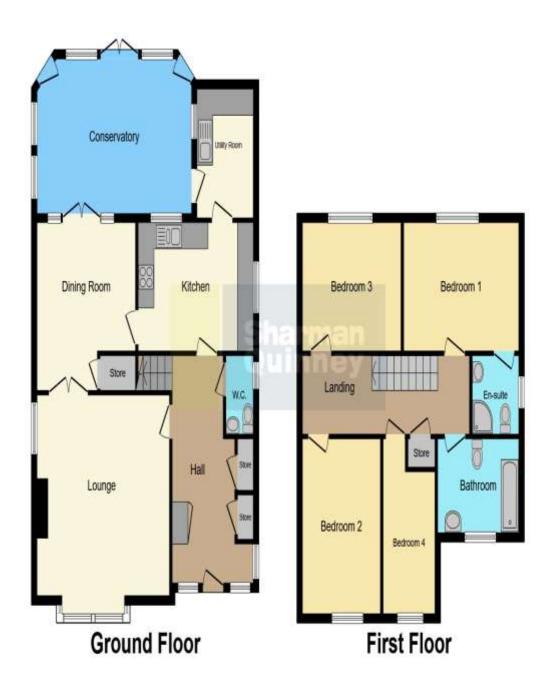

**Entrance Hall** 

Lounge - 16'1" x 16'7"

Dining Room - 11'5" x 13'5"

Kitchen - 14'1" x 10'1"

Utility Room - 7'1" x 9'5"

Conservatory - 18'7" x 9'5"

W/C - 3'6" x 5'9"

Landing

Bedroom One - 14'1" x 10'2"

En-Suite - 5'5" x 6'3"

Bedroom Two - 9'5" x 13'2"

Bedroom Three - 12'1" x 9'5"

Bedroom Four - 6'5" x 13'2"

Family Bathroom - 9'2" x 7'1"

This floorplan is for illustrative purposes only and is not drawn to scale. Measurements, floor-areas, openings and orientations are approximate. They should not be relied upon for any purpose and do not form any part of an agreement. No liability is taken for any error or mis-statement. All parties must rely on their own inspections.