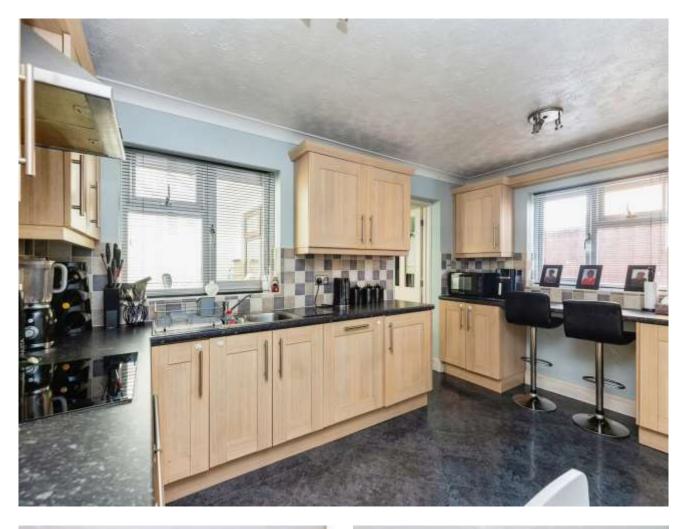

Benefitting from spacious accommodation throughout the property, the property features: entrance hall, downstairs cloakroom, lounge with fireplace and bay window front, separate dining room, kitchen/breakfast room and utility room. Upstairs is a spacious landing with four bedrooms and the family bathroom off it. Bedroom one benefits from its own ern-suite shower room. Outside there is ample off-road parking leading to a double garage. To the rear of the house has an enclosed garden which is mainly laid to lawn with a patio area.

**Entrance Hall** 

Lounge - 16'1" x 16'7"

Dining Room - 11'5" x 13'5"

Kitchen - 14'1" x 10'1"

Utility Room - 7'1" x 9'5"

Conservatory - 18'7" x 9'5"

W/C - 3'6" x 5'9"

Landing