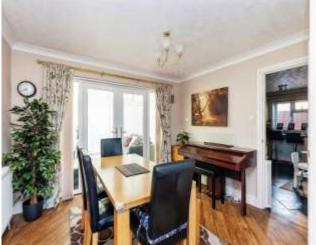

Benefitting from spacious accommodation throughout the property, the property features: entrance hall, downstairs cloakroom, lounge with fireplace and bay window front, separate dining room, kitchen/breakfast room and utility room. Upstairs is a spacious landing with four bedrooms and the family bathroom off it. Bedroom one benefits from its own ern-suite shower room. Outside there is ample off-road parking leading to a double garage. To the rear of the house has an enclosed garden which is mainly laid to lawn with a patio area.

**Entrance Hall** 

Lounge - 16'1" x 16'7"

Dining Room - 11'5" x 13'5"

Kitchen - 14'1" x 10'1"

Utility Room - 7'1" x 9'5"

Conservatory - 18'7" x 9'5"

W/C - 3'6" x 5'9"

Landing