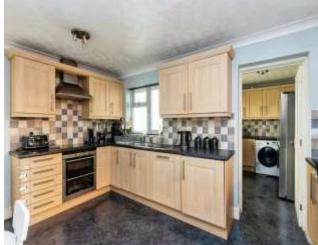

Benefitting from spacious accommodation throughout the property, the property features: entrance hall, downstairs cloakroom, lounge with fireplace and bay window front, separate dining room, kitchen/breakfast room and utility room. Upstairs is a spacious landing with four bedrooms and the family bathroom off it. Bedroom one benefits from its own ern-suite shower room. Outside there is ample off-road parking leading to a double garage. To the rear of the house has an enclosed garden which is mainly laid to lawn with a patio area.

**Entrance Hall** 

Lounge - 16'1" x 16'7"

Dining Room - 11'5" x 13'5"

Kitchen - 14'1" x 10'1"

Utility Room - 7'1" x 9'5"

Conservatory - 18'7" x 9'5"

W/C - 3'6" x 5'9"

Landing