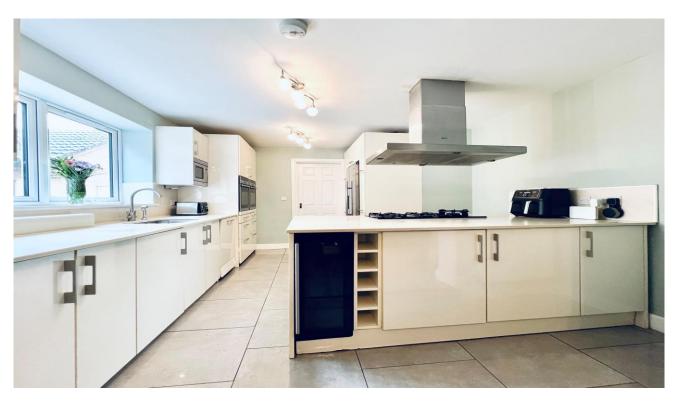

## **Key Features**

- Four Bedrooms
- Two Reception Rooms
- Utility Room
- **Downstairs Shower Room**
- En-Suite to Bedroom One

Indulge in contemporary living with this delightful 4-bedroom semi-detached home in Coates village. Expertly extended and modernized, it features an en-suite, 2 reception rooms, utility room, downstairs shower room, and a family bathroom. The convenience of a driveway and garage complements the allure of field views to the rear. Unwind in style with an en-suite to the luxurious bedroom one, making this property an idyllic blend of elegance and functionality. The rear garden is mainly laid to lawn and patio with field views to the rear. In brief the property comprises: lounge, dining room, kitchen, utility room, downstairs shower room. Upstairs are four bedrooms, with bedroom one benefitting from its own en-suite and the family bathroom.

Lounge - 12'3" x 11'9"

Dining Room - 12'3" x 11'9"
Kitchen - 12'3" x 14'4"
Utility Room - 7'4" x 10'7"
Landing
Bedroom One - 12'3" x 10'7"
En-Suite - 5'3" x 8'1"
Bedroom Two - 12'3" x 11'9"
Bedroom Three - 9'3" x 11'9"
Bedroom Four - 9'3" x 9'8"
Family Bathroom - 8'1" x 4'2"