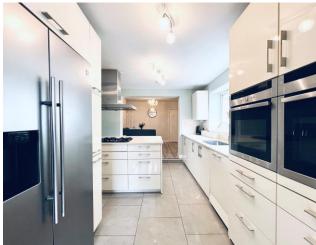

## **Key Features**

- Four Bedrooms
- Two Reception Rooms
- Utility Room
- **Downstairs Shower Room**
- En-Suite to Bedroom One

Indulge in contemporary living with this delightful 4-bedroom semi-detached home in Coates village. Expertly extended and modernized, it features an en-suite, 2 reception rooms, utility room, downstairs shower room, and a family bathroom. The convenience of a driveway and garage complements the allure of field views to the rear. Unwind in style with an en-suite to the luxurious bedroom one, making this property an idyllic blend of elegance and functionality. The rear garden is mainly laid to lawn and patio with field views to the rear. In brief the property comprises: lounge, dining room, kitchen, utility room, downstairs shower room. Upstairs are four bedrooms, with bedroom one benefitting from its own en-suite and the family bathroom.

Lounge - 12'3" x 11'9"

Dining Room - 12'3" x 11'9"
Kitchen - 12'3" x 14'4"
Utility Room - 7'4" x 10'7"
Landing
Bedroom One - 12'3" x 10'7"
En-Suite - 5'3" x 8'1"
Bedroom Two - 12'3" x 11'9"
Bedroom Three - 9'3" x 11'9"
Bedroom Four - 9'3" x 9'8"
Family Bathroom - 8'1" x 4'2"