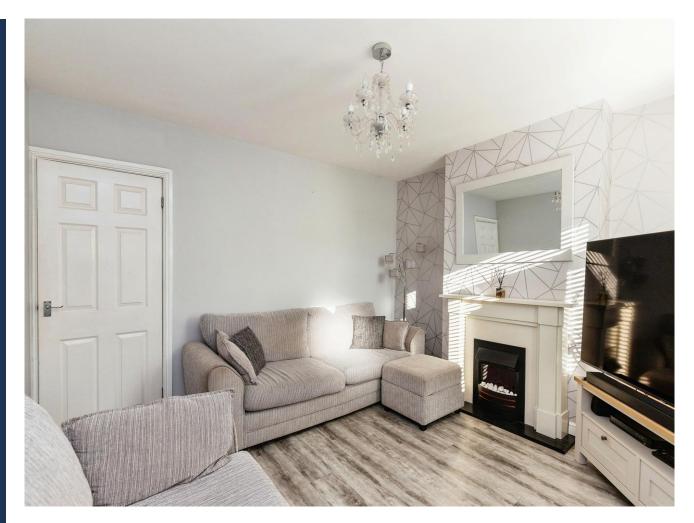

## **Key Features**

- Four Bedrooms
- Two Reception Rooms
- Utility Room
- **Downstairs Shower Room**
- En-Suite to Bedroom One

Indulge in contemporary living with this delightful 4-bedroom semi-detached home in Coates village. Expertly extended and modernized, it features an en-suite, 2 reception rooms, utility room, downstairs shower room, and a family bathroom. The convenience of a driveway and garage complements the allure of field views to the rear. Unwind in style with an en-suite to the luxurious bedroom one, making this property an idyllic blend of elegance and functionality. The rear garden is mainly laid to lawn and patio with field views to the rear. In brief the property comprises: lounge, dining room, kitchen, utility room, downstairs shower room. Upstairs are four bedrooms, with bedroom one benefitting from its own en-suite and the family bathroom.

Lounge - 12'3" x 11'9"

Dining Room - 12'3" x 11'9"
Kitchen - 12'3" x 14'4"
Utility Room - 7'4" x 10'7"
Landing
Bedroom One - 12'3" x 10'7"
En-Suite - 5'3" x 8'1"
Bedroom Two - 12'3" x 11'9"
Bedroom Three - 9'3" x 11'9"
Bedroom Four - 9'3" x 9'8"
Family Bathroom - 8'1" x 4'2"