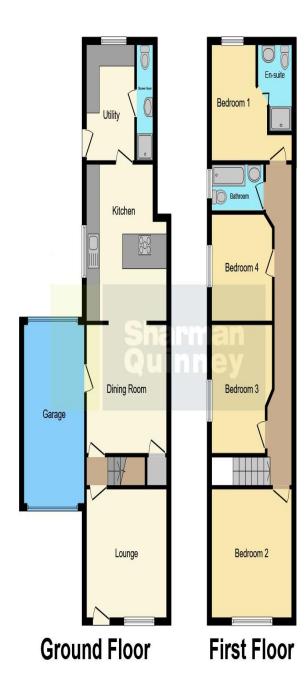

## **Key Features**

- Four Bedrooms
- Two Reception Rooms
- Utility Room
- **Downstairs Shower Room**
- En-Suite to Bedroom One

Indulge in contemporary living with this delightful 4-bedroom semi-detached home in Coates village. Expertly extended and modernized, it features an en-suite, 2 reception rooms, utility room, downstairs shower room, and a family bathroom. The convenience of a driveway and garage complements the allure of field views to the rear. Unwind in style with an en-suite to the luxurious bedroom one, making this property an idyllic blend of elegance and functionality. The rear garden is mainly laid to lawn and patio with field views to the rear. In brief the property comprises: lounge, dining room, kitchen, utility room, downstairs shower room. Upstairs are four bedrooms, with bedroom one benefitting from its own en-suite and the family bathroom.

Lounge - 12'3" x 11'9"

Dining Room - 12'3" x 11'9"
Kitchen - 12'3" x 14'4"
Utility Room - 7'4" x 10'7"
Landing
Bedroom One - 12'3" x 10'7"
En-Suite - 5'3" x 8'1"
Bedroom Two - 12'3" x 11'9"
Bedroom Three - 9'3" x 11'9"
Bedroom Four - 9'3" x 9'8"
Family Bathroom - 8'1" x 4'2"