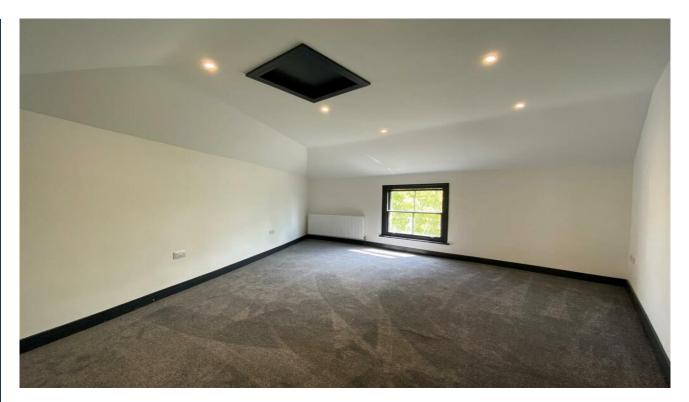

## **Key Features**

- Three Bedrooms
- Semi Detached
- New Modern Kitchen
- New Modern Bathroom
- Town Centre Location
- Enclosed Gravelled Garden

SOLD WITH TENANT in Situ this semi-detached home is located in Whittlesey town centre within walking distance to all local amenities such as, schools, shopping facilities, pubs and restaurants. The property has been fully refurbished throughout by the current owner with all areas giving you the modern by very homely feel, Market Street briefly comprises: entrance porch, lounge, kitchen, three bedrooms, bathroom and multiple storage areas.

Externally, the property benefits from brand new window and doors throughout the house.

Entrance Porch - 6'3" x 4'3"

Lounge - 15'5" x 14'9"

Kitchen - 10'10" x 8'6"

Bedroom One - 17'1" x 13'1"

Bedroom Two - 15'1" x 12'6"