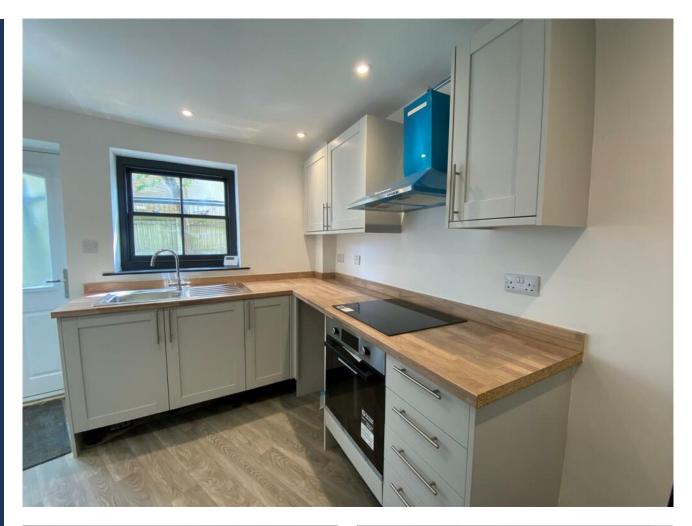

## **Key Features**

- Three Bedrooms
- Semi Detached
- New Modern Kitchen
- New Modern Bathroom
- Town Centre Location
- Enclosed Gravelled Garden

SOLD WITH TENANT in Situ this semi-detached home is located in Whittlesey town centre within walking distance to all local amenities such as, schools, shopping facilities, pubs and restaurants. The property has been fully refurbished throughout by the current owner with all areas giving you the modern by very homely feel, Market Street briefly comprises: entrance porch, lounge, kitchen, three bedrooms, bathroom and multiple storage areas.

Externally, the property benefits from brand new window and doors throughout the house.

Entrance Porch - 6'3" x 4'3"

Lounge - 15'5" x 14'9"

Kitchen - 10'10" x 8'6"

Bedroom One - 17'1" x 13'1"

Bedroom Two - 15'1" x 12'6"