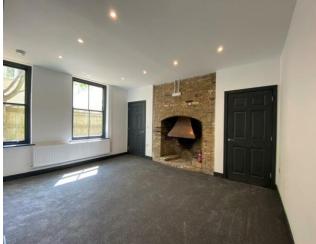

## **Key Features**

- Three Bedrooms
- Semi Detached
- New Modern Kitchen
- New Modern Bathroom
- Town Centre Location
- Enclosed Gravelled Garden

SOLD WITH TENANT in Situ this semi-detached home is located in Whittlesey town centre within walking distance to all local amenities such as, schools, shopping facilities, pubs and restaurants. The property has been fully refurbished throughout by the current owner with all areas giving you the modern by very homely feel, Market Street briefly comprises: entrance porch, lounge, kitchen, three bedrooms, bathroom and multiple storage areas.

Externally, the property benefits from brand new window and doors throughout the house.

Entrance Porch - 6'3" x 4'3"

Lounge - 15'5" x 14'9"

Kitchen - 10'10" x 8'6"

Bedroom One - 17'1" x 13'1"

Bedroom Two - 15'1" x 12'6"