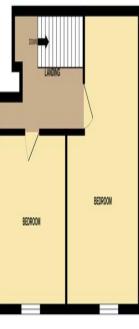

Externally, the property benefits from brand new window and doors throughout the house.

Entrance Porch - 6'3" x 4'3"

Lounge - 15'5" x 14'9"

Kitchen - 10'10" x 8'6"

Bedroom One - 17'1" x 13'1"

Bedroom Two - 15'1" x 12'6"

Bedroom Three - 12'2" x 9'10"

Bathroom - 15'1" x 8'6"

GROUND FLOOR 1ST FLOOR 2ND FLOOR

Whilst every attempt has been made to ensure the accuracy of the floorplan contained here, measurements of doors, windows, rooms and any other items are approximate and no responsibility is taken for any error, ornission or mis-statement. This plan is for illustrative purposes only and should be used as such by any prospective purchaser. The services, systems and appliances shown have not been tested and no guarantee as to their operability or efficiency can be given.