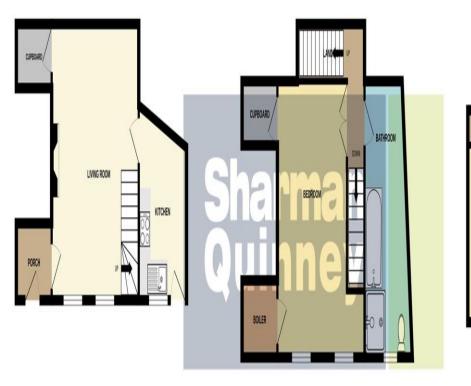

Externally, the property benefits from brand new window and doors throughout the house.

Entrance Porch - 6'3" x 4'3"

Lounge - 15'5" x 14'9"

Kitchen - 10'10" x 8'6"

Bedroom One - 17'1" x 13'1"

Bedroom Two - 15'1" x 12'6"

Bedroom Three - 12'2" x 9'10"

Bathroom - 15'1" x 8'6"

GROUND FLOOR 1ST FLOOR 2ND FLOOR

Whilst every attempt has been made to ensure the accuracy of the floorplan contained here, measurements of doors, windows, rooms and any other items are approximate and no responsibility is taken for any error, ornission or mis-statement. This plan is for illustrative purposes only and should be used as such by any prospective purchaser. The services, systems and appliances shown have not been tested and no guarantee as to their operability or efficiency can be given.