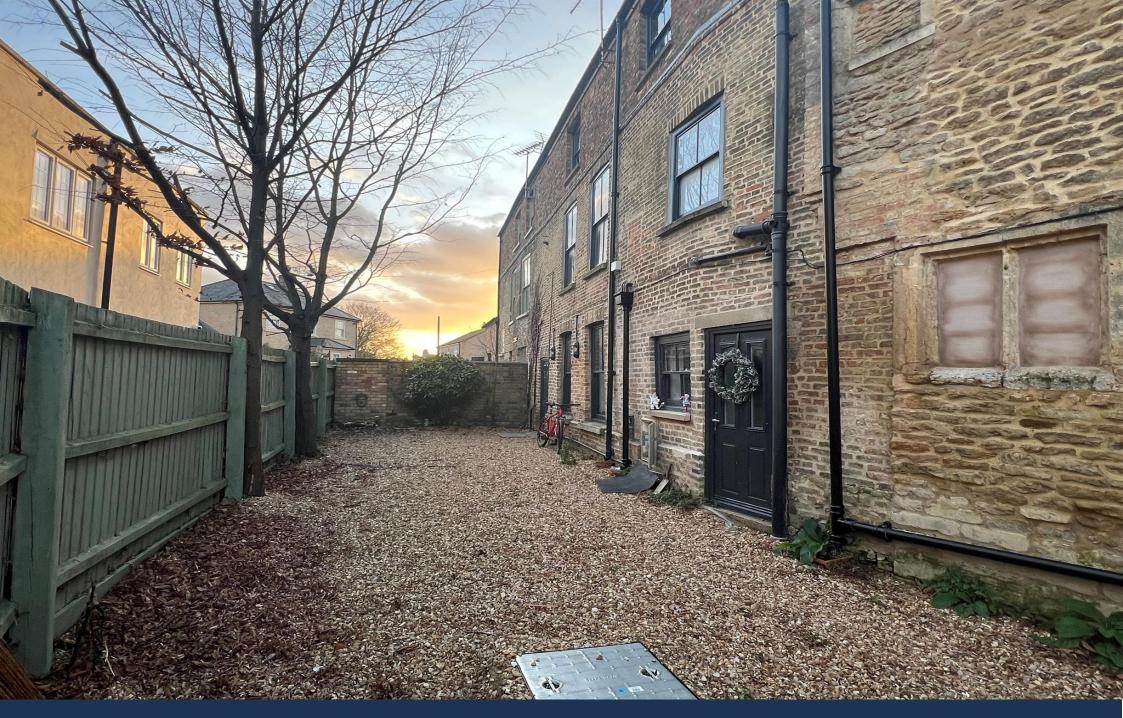

Market Street, Whittlesey Peterborough

Offers In The Region Of £260.000 – £270.000 Freehold

## **Key Features**

- Three Bedrooms
- Semi Detached
- New Modern Kitchen
- New Modern Bathroom
- Town Centre Location
- Enclosed Gravelled Garden

SOLD WITH TENANT in Situ this semi-detached home is located in Whittlesey town centre within walking distance to all local amenities such as, schools, shopping facilities, pubs and restaurants. The property has been fully refurbished throughout by the current owner with all areas giving you the modern by very homely feel, Market Street briefly comprises: entrance porch, lounge, kitchen, three bedrooms, bathroom and multiple storage areas.

Externally, the property benefits from brand new window and doors throughout the house.

Entrance Porch - 6'3" x 4'3"

Lounge - 15'5" x 14'9"

Kitchen - 10'10" x 8'6"

Bedroom One - 17'1" x 13'1"

Bedroom Two - 15'1" x 12'6"