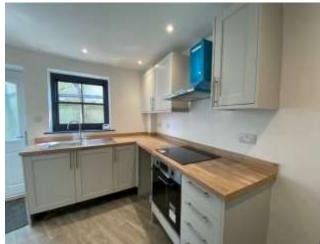

## **Key Features**

- SOLD WITH TENANTS IN SITU
- Three Bedrooms
- Semi Detached
- New Modern Kitchen
- New Modern Bathroom

SOLD WITH TENANT in Situ this semi-detached home is located in Whittlesey town centre within walking distance to all local amenities such as, schools, shopping facilities, pubs and restaurants. The property has been fully refurbished throughout by the current owner with all areas giving you the modern by very homely feel, Market Street briefly comprises: entrance porch, lounge, kitchen, three bedrooms, bathroom and multiple storage areas.

Externally, the property benefits from brand new window and doors throughout the house.

Entrance Porch - 6'3" x 4'3"

Lounge - 15'5" x 14'9"

Kitchen - 10'10" x 8'6"

Bedroom One - 17'1" x 13'1"

Bedroom Two - 15'1" x 12'6"