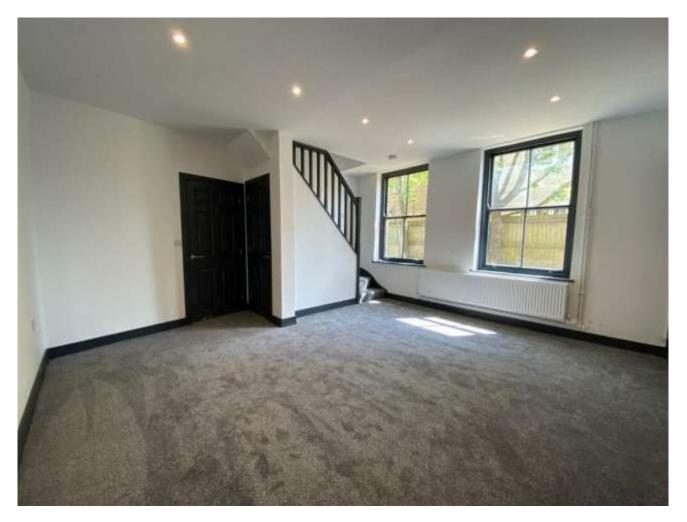

## **Key Features**

- SOLD WITH TENANTS IN SITU
- Three Bedrooms
- Semi Detached
- New Modern Kitchen
- New Modern Bathroom

SOLD WITH TENANT in Situ this semi-detached home is located in Whittlesey town centre within walking distance to all local amenities such as, schools, shopping facilities, pubs and restaurants. The property has been fully refurbished throughout by the current owner with all areas giving you the modern by very homely feel, Market Street briefly comprises: entrance porch, lounge, kitchen, three bedrooms, bathroom and multiple storage areas.

Externally, the property benefits from brand new window and doors throughout the house.

Entrance Porch - 6'3" x 4'3"

Lounge - 15'5" x 14'9"

Kitchen - 10'10" x 8'6"

Bedroom One - 17'1" x 13'1"

Bedroom Two - 15'1" x 12'6"