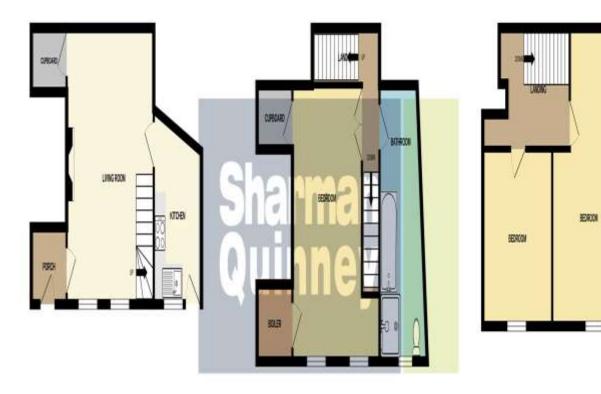

Externally, the property benefits from brand new window and doors throughout the house.

Entrance Porch - 6'3" x 4'3"

Lounge - 15'5" x 14'9"

Kitchen - 10'10" x 8'6"

Bedroom One - 17'1" x 13'1"

Bedroom Two - 15'1" x 12'6"

Bedroom Three - 12'2" x 9'10"

Bathroom - 15'1" x 8'6"

GROUND ROOR STROOK WORDON

Whilst every attempt has been made to ensure the accuracy of the floorplan contained here, measurements of doors, windows, comes and any other fems are approximate and no responsibility is taken for any entry, unission or mis-statement. This plan is for illustrative purposes only and should be used as such by any prospective purchaser. The services, systems and appliances shown have not been tested and no guarantee as to their operability or efficiency can be given.

Made with Metropix (2003)

To view this property call Sharman Quinney on: **01733 205000** 