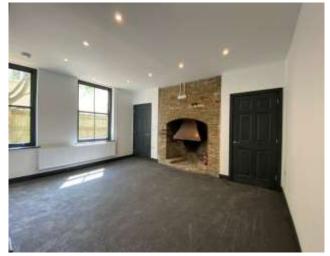

## **Key Features**

- SOLD WITH TENANTS IN SITU
- Three Bedrooms
- Semi Detached
- New Modern Kitchen
- New Modern Bathroom

SOLD WITH TENANT in Situ this semi-detached home is located in Whittlesey town centre within walking distance to all local amenities such as, schools, shopping facilities, pubs and restaurants. The property has been fully refurbished throughout by the current owner with all areas giving you the modern by very homely feel, Market Street briefly comprises: entrance porch, lounge, kitchen, three bedrooms, bathroom and multiple storage areas.

Externally, the property benefits from brand new window and doors throughout the house.

Entrance Porch - 6'3" x 4'3"

Lounge - 15'5" x 14'9"

Kitchen - 10'10" x 8'6"

Bedroom One - 17'1" x 13'1"

Bedroom Two - 15'1" x 12'6"