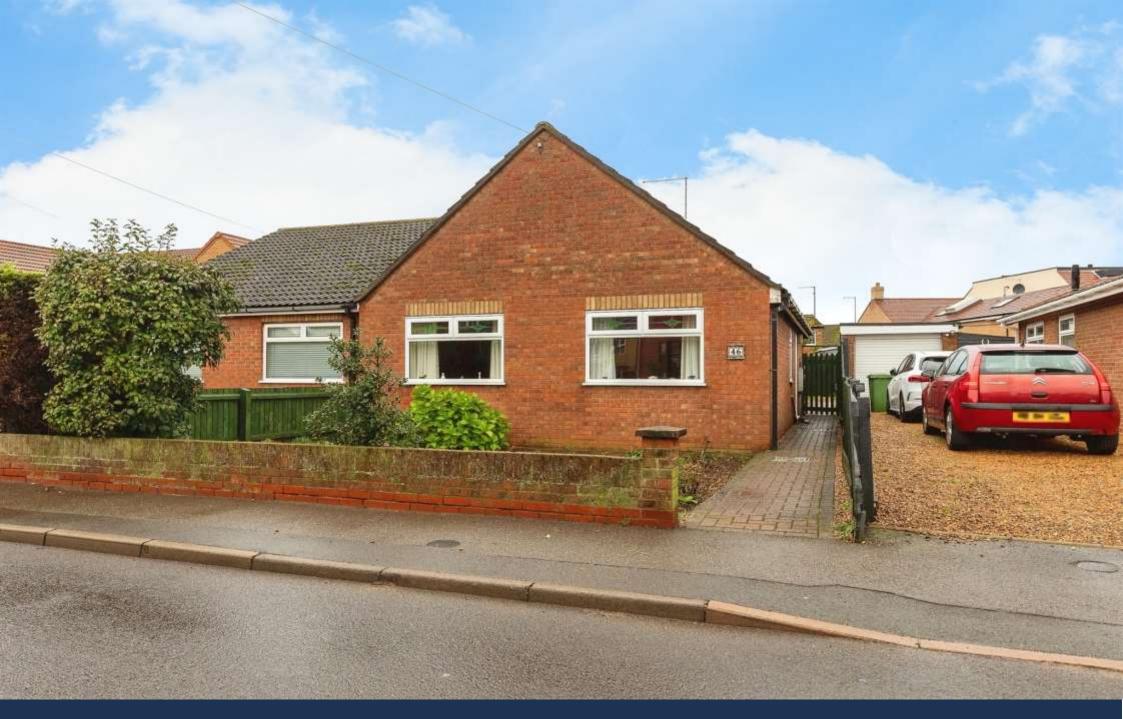

Inhams Road, Whittlesey Peterborough Guide Price £190,000 – £200,000 Freehold

## **Key Features**

📇 2 🛁 1 🔛 C 🎰 B

- Semi Detached
- Two Bedrooms
- Utility Area
- Low Maintenance Garden
- Off Road Parking

This two bedroom semi-detached bungalow is within close proximity to Whittlesey's town centre which provides a number of amenities. Inhams Road comprises entrance hall/utility area, lounge/diner, kitchen/diner, family bathroom and two bedrooms. Outside to the front is a driveway providing off road parking for two cars. To the rear is a full enclosed low maintenance rear garden.