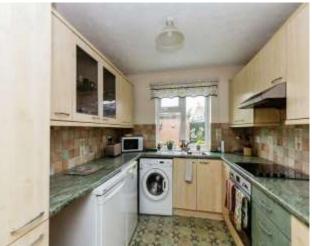

**Entrance Hall** 

Kitchen- 8'1" x 9'5"

Lounge/Diner - 11'1" x 23'6"

Utility Room - 8'1" x 4'5"

Bedroom One - 12'4" x 12'9"

Bedroom Two - 9'1" x 12'9"

Shower Room - 8'4" x 8'4"

This floorplan is for illustrative purposes only and is not drawn to scale. Measurements, floor-areas, openings and orientations are approximate. They should not be relied upon for any purpose and do not form any part of an agreement. No liability is taken for any error or mis-statement. All parties must rely on their own inspections.