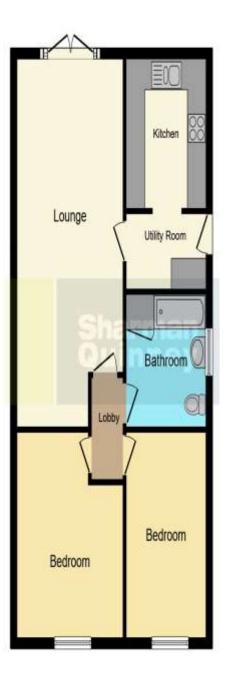

**Entrance Hall** 

Kitchen- 8'1" x 9'5"

Lounge/Diner - 11'1" x 23'6"

Utility Room - 8'1" x 4'5"

Bedroom One - 12'4" x 12'9"

Bedroom Two - 9'1" x 12'9"

Shower Room - 8'4" x 8'4"

This floorplan is for illustrative purposes only and is not drawn to scale. Measurements, floor-areas, openings and orientations are approximate. They should not be relied upon for any purpose and do not form any part of an agreement. No liability is taken for any error or mis-statement. All parties must rely on their own inspections.