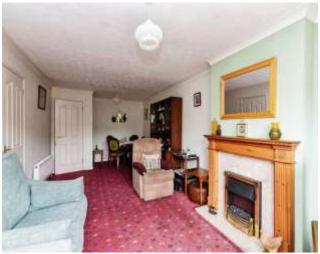

**Entrance Hall** 

Kitchen- 8'1" x 9'5"

Lounge/Diner - 11'1" x 23'6"

Utility Room - 8'1" x 4'5"

Bedroom One - 12'4" x 12'9"

Bedroom Two - 9'1" x 12'9"

Shower Room - 8'4" x 8'4"

This floorplan is for illustrative purposes only and is not drawn to scale. Measurements, floor-areas, openings and orientations are approximate. They should not be relied upon for any purpose and do not form any part of an agreement. No liability is taken for any error or mis-statement. All parties must rely on their own inspections.