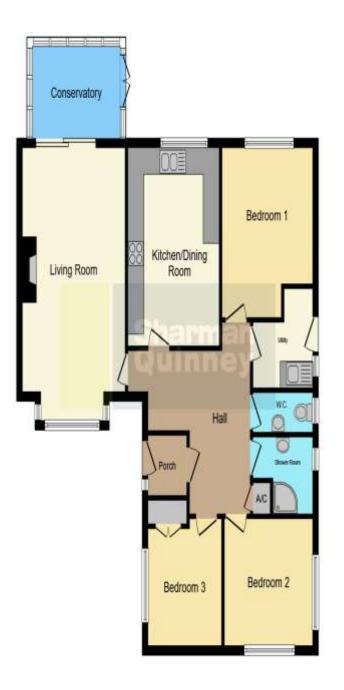

Entrance Porch - 4'5" x 4'2"

Hall Way

Kitchen/ Diner - 11'1" x 15'0"

Lounge - 12'4" x 18'0"

Conservatory - 11'1" x 6'8"

Utility Room - 7'5" x 7'8"

Bedroom One - 11'1" x 12'1"

Bedroom Two - 10'8" x 9'5"

Bedroom Three - 8'8" x 9'1"

Shower Room - 7'2" x 5'5"

Separate  $W/C = 7'2'' \times 2'9''$ 

This floorplan is for illustrative purposes only and is not drawn to scale. Measurements, floor-areas, openings and orientations are approximate. They should not be relied upon for any purpose and do not form any part of an agreement. No liability is taken for any error or mis-statement. All parties must rely on their own inspections.