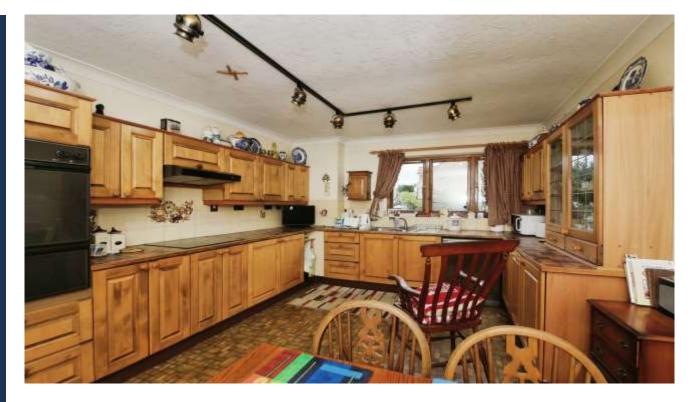

## SOLD WITH NO CHAIN

- Rarely Available
- Detached Bungalow
- Three Bedrooms
- Double Garage

SOLD WITH NO CHAIN! This rarely available detached bungalow on Anthony Close in Whittlesey within walking distance to Whittlesey Town Centre. Anthony Close is a quiet cul-de-sac location and provides gated access with a good sized driveway leading to a double garage. The property briefly comprises: entrance porch, hallway, kitchen/diner, lounge, conservatory, utility room, three double bedrooms, shower room and separate w/c .The property also benefitting from gas central heating and double glazed windows. Outside to the rear is a fully enclosed private rear garden which is mainly laid to lawn with a patio area providing the perfect area for entertaining or for a summer BBQ. To the front is a driveway providing ample off road parking in front of a double garage which has a small room and a w/c at the back.

Entrance Porch - 4'5" x 4'2"

Hall Way

Kitchen/ Diner - 11'1" x 15'0"

Lounge - 12'4" x 18'0"

Conservatory - 11'1" x 6'8"

Utility Room - 7'5" x 7'8"

Bedroom One - 11'1" x 12'1"

Bedroom Two - 10'8" x 9'5"