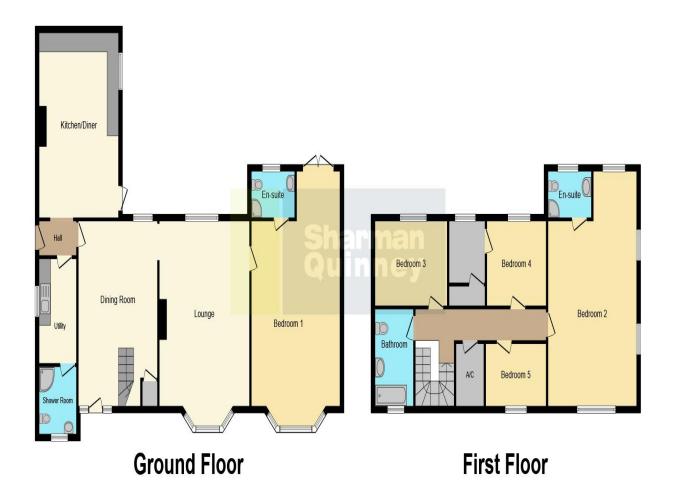

such as power and water, perfect for cars, camper vans or maybe a stable if you have horses.

Entrance Hall - 4'3" x 6'4"

Kitchen - 13'6" x 19'0"

Dining Room - 13'7" x 19'3"

Utility Room - 10'9" x 6'4"

Downstairs Shower Room - 7'1" x 6'4"

Lounge - 15'6" x 18'9"

Family Room/ Bedroom Five - 15'3" x 24'4"

Ensuite One - 5'8" x 7'4"

Family Bathroom - 9'7" x 6'7"

Bedroom One - 15'3" x 24'4"

Ensuite Two - 5'8" x 7'4"

Bedroom Two - 8'8" x 10'2"

Bedroom Three - 8'8" x 13'2"

Bedroom Four - 6'4" x 10'3"

Outside Barn - 60'0" x 40'0"

This floorplan is for illustrative purposes only and is not drawn to scale. Measurements, floor-areas, openings and orientations are approximate. They should not be relied upon for any purpose and do not form any part of an agreement. No liability is taken for any error or mis-statement. All parties must rely on their own inspections.