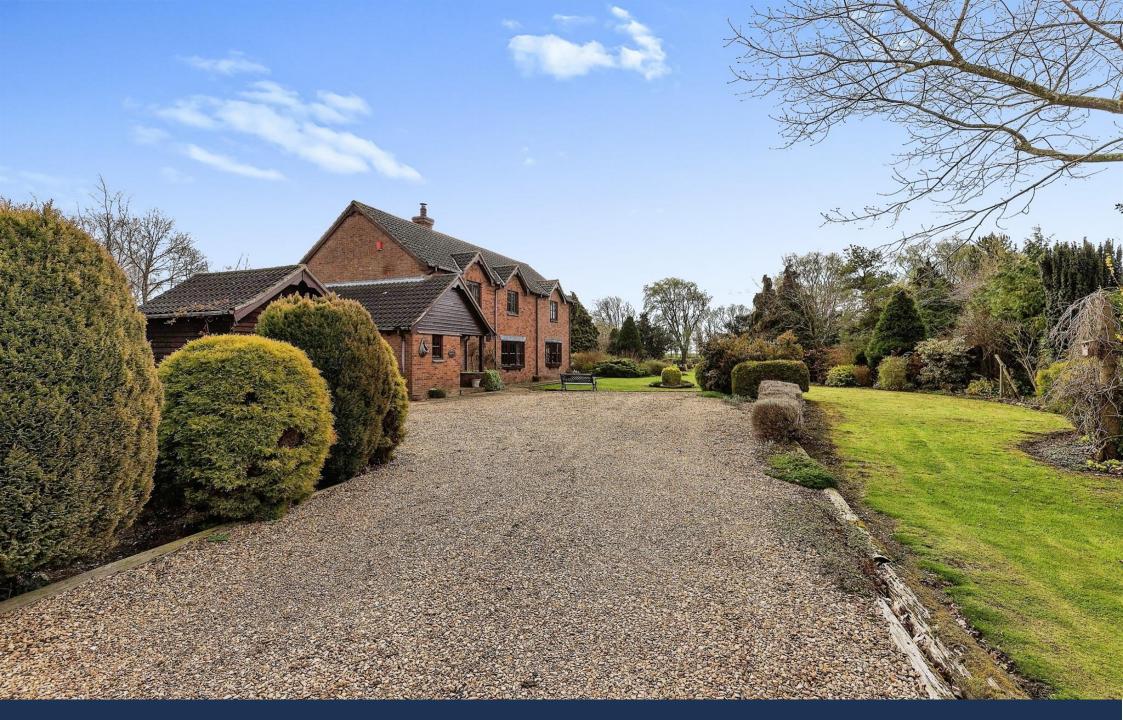

## **Key Features**

📇 4 🛁 1 🔛 D 🕋 C

- Individual Detached Home
- Four/Five Bedroom
- Two En-Suites Bathroom
- Generous Kitchen
- Utility Room

This individual detached self-build home is situated on Duncombes Road between Whittlesey and March. Duncombes Road is a four/ five bedroom detached house set over 3.2 acres of land. The property briefly comprises, grand entrances hall, large kitchen, dining room, utility room, downstairs shower room, lounge, family room/bedroom five, four bedrooms with en-suites to bedroom one and the family room/bedroom five and a family bathroom. To the outside of the property is a large gravelled driveway leading to the property providing ample off road parking. The rear and the sides of the property is a large garden set on 3.2 acre, the garden consists of large green grass areas but also wooded areas perfect for a summer strolls and if you like to sit by the water there is a large pond/small lake. To the side of the driveway/property is a large barn with services to