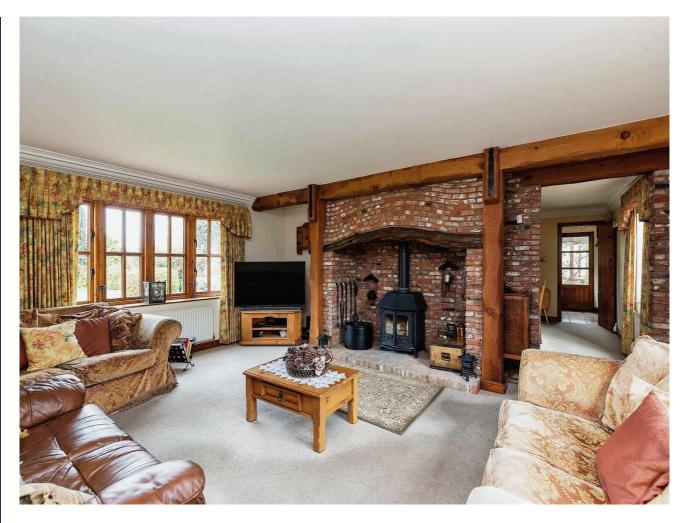

Lounge - 15'6" x 18'9"

Family Room/ Bedroom Five - 15'3" x 24'4"

Ensuite One - 5'8" x 7'4"

Family Bathroom - 9'7" x 6'7"

Bedroom One - 15'3" x 24'4"

Ensuite Two - 5'8" x 7'4"

Bedroom Two - 8'8" x 10'2"

Bedroom Three - 8'8" x 13'2"