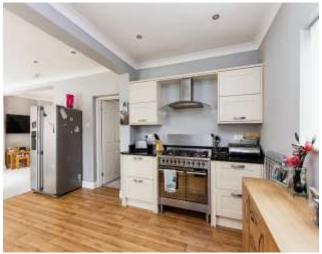

## **Key Features**

📇 4 🛁 2 🔛 E 🏠 D

- Four Bedroom
- Detached House
- 3 Reception Rooms
- Utility Room
- Downstairs W/C

This substantial four bedroom detached family home is located in the heart of Whittlesey. Offering spacious and versatile living accommodation, Peterborough Road has space for all the family. Boasting three reception rooms and three double bedrooms the property comprises of; entrance hall with stairs leading to the first floor landing, lounge with opening to the dining room, family room, kitchen, utility room and downstairs W/C.

## patio area.

Entrance Hall

Family Room - 12' 1" x 13' 2"

Living Area - 12' 11" x 12'9"

Dining Area - 11' 8" x 11' 9"

Kitchen - 11' 10" x 16' 1"

Rear Porch

Utility Room