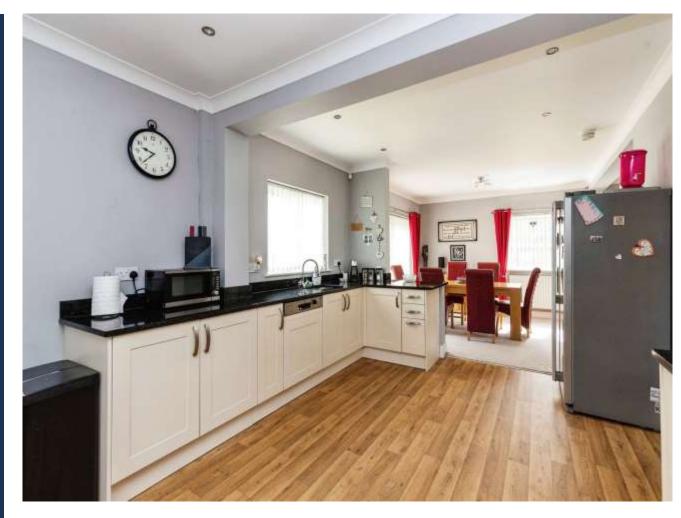

## **Key Features**

📇 4 🛁 2 🔛 E 🏠 D

- Four Bedroom
- Detached House
- 3 Reception Rooms
- Utility Room
- Downstairs W/C

This substantial four bedroom detached family home is located in the heart of Whittlesey. Offering spacious and versatile living accommodation, Peterborough Road has space for all the family. Boasting three reception rooms and three double bedrooms the property comprises of; entrance hall with stairs leading to the first floor landing, lounge with opening to the dining room, family room, kitchen, utility room and downstairs W/C.

## patio area.

Entrance Hall

Family Room - 12' 1" x 13' 2"

Living Area - 12' 11" x 12'9"

Dining Area - 11' 8" x 11' 9"

Kitchen - 11' 10" x 16' 1"

Rear Porch

Utility Room