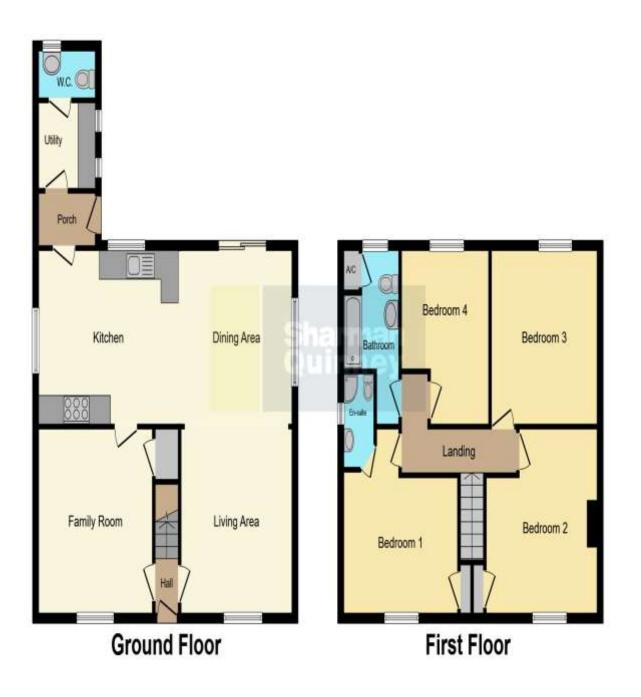

## patio area.

Entrance Hall

Family Room - 12' 1" x 13' 2"

Living Area - 12' 11" x 12'9"

Dining Area - 11' 8" x 11' 9"

Kitchen - 11' 10" x 16' 1"

Rear Porch

Utility Room

WC

First Floor Landing

Bedroom One - 10' 4" x 12' 0"

**En-Suite** 

Bedroom Two - 13' 0" x 11' 11"

Bedroom Three - 10' 8" x 11' 5"

Bedroom Four - 10' 8" x 11' 5"

This floorplan is for illustrative purposes only and is not drawn to scale. Measurements, floor-areas, openings and orientations are approximate. They should not be relied upon for any purpose and do not form any part of an agreement. No liability is taken for any error or mis-statement. All parties must rely on their own inspections.