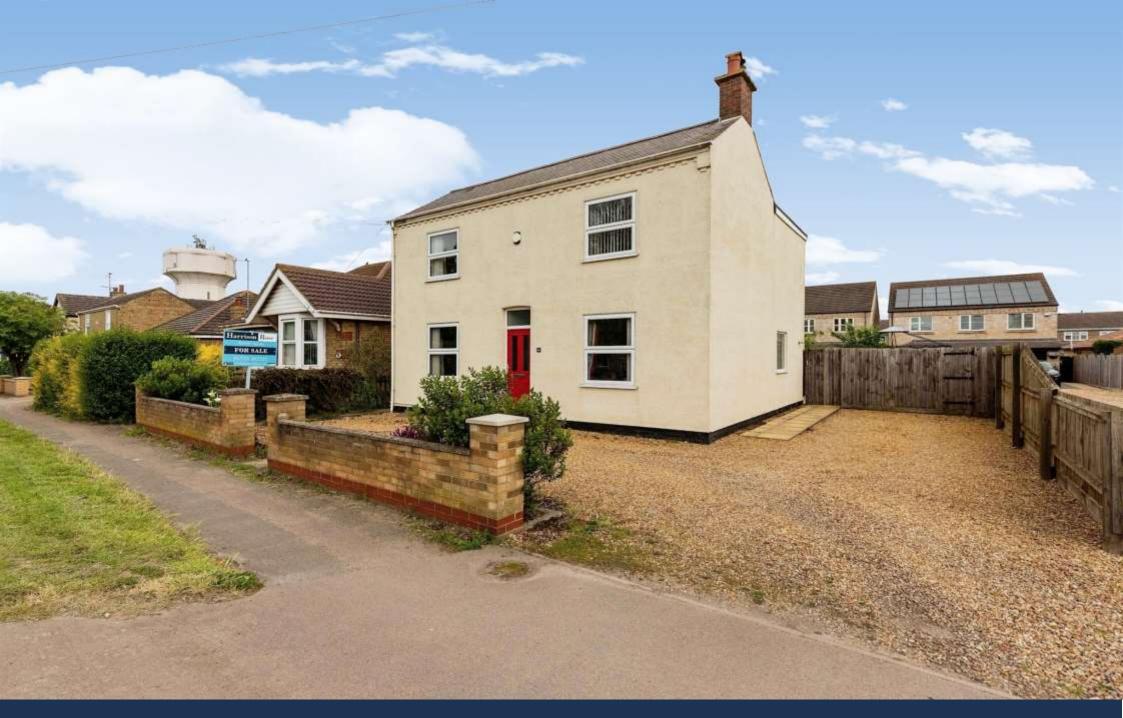

Peterborough Road, Whittlesey Peterborough OIEO £330,000 Freehold

## **Key Features**

📇 4 🛁 2 🔛 E 🏠 D

- Four Bedroom
- Detached House
- 3 Reception Rooms
- Utility Room
- Downstairs W/C

This substantial four bedroom detached family home is located in the heart of Whittlesey. Offering spacious and versatile living accommodation, Peterborough Road has space for all the family. Boasting three reception rooms and three double bedrooms the property comprises of; entrance hall with stairs leading to the first floor landing, lounge with opening to the dining room, family room, kitchen, utility room and downstairs W/C.

Upstairs the size of the accommodation on offer continues with three double bedrooms, a further single bedrooms, en-suite to bedroom one and the family bathroom.

Externally the property offers a large gravelled drive way to the front for providing ample off road parking and to the rear of the property is an enclosed garden laid mainly to lawn but a large

## patio area.

Entrance Hall

Family Room - 12' 1" x 13' 2"

Living Area - 12' 11" x 12'9"

Dining Area - 11' 8" x 11' 9"

Kitchen - 11' 10" x 16' 1"

Rear Porch

Utility Room