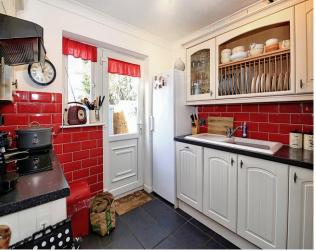

Lounge - 17'91 x 11'81

Kitchen - 9'72 x 8'69

Dining Room - 8'71 x 12'52

Cloakroom - 5'45 x 5'05

Bedroom One - 10'37 x 9'41

Bedroom Two - 7'21 x 11'84

Bedroom Three - 8'74 x 7'13

Family Bathroom - 6'89 x 7'33