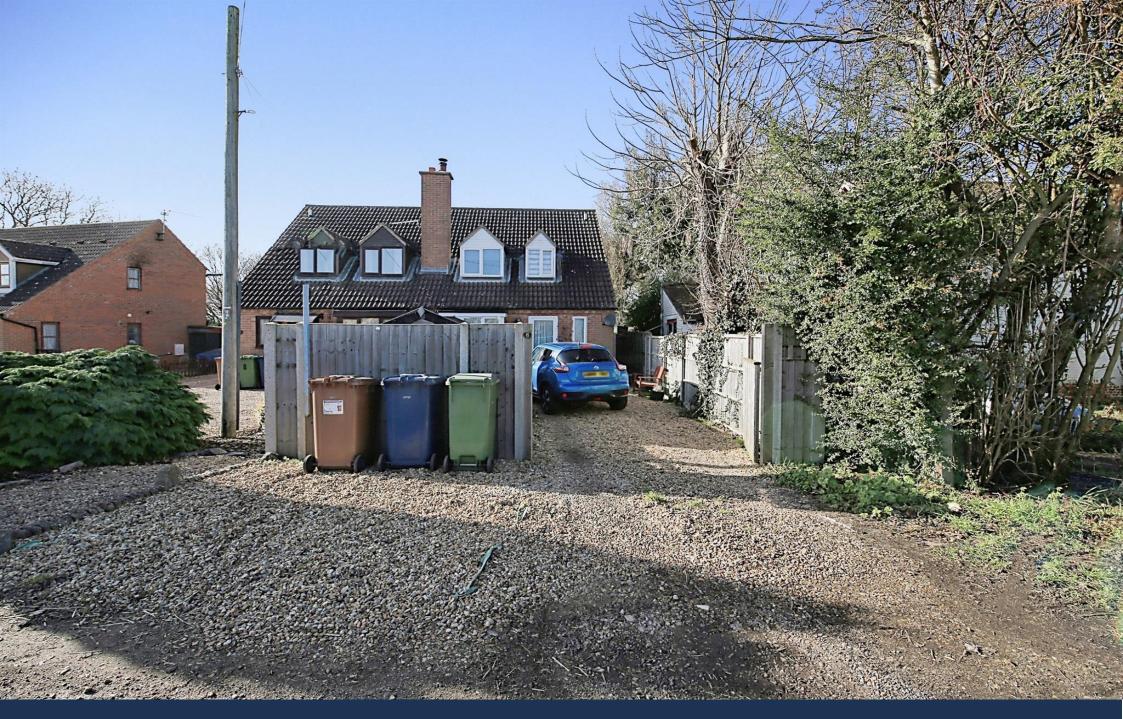

Burnt House Road, Whittlesey Peterborough **Guide Price £220.000 Freehold** 

## **Key Features**

- South Facing Rear Garden
- Three Bedrooms
- Downstairs WC
- Driveway Providing Off Road Parking
- Semi-Detached Home

This three bedroom semi-detached family home located in the village location of Turves. Burnt House Road comprises of a lounge, dining room, kitchen, utility area, conservatory, three bedrooms, shower room, off road parking and enclosed south facing rear garden.