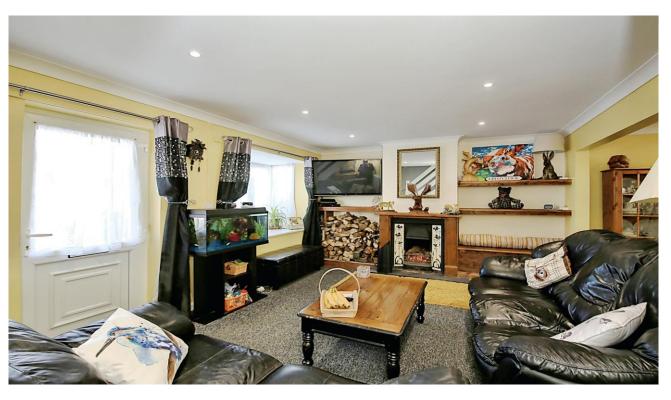

## **Key Features**

- South Facing Rear Garden
- Three Bedrooms
- Downstairs WC
- Driveway Providing Off Road Parking
- Semi-Detached Home

This three bedroom semi-detached family home located in the village location of Turves. Burnt House Road comprises of a lounge, dining room, kitchen, utility area, conservatory, three bedrooms, shower room, off road parking and enclosed south facing rear garden.

Lounge - 17'91 x 11'81

Kitchen - 9'72 x 8'69

Dining Room - 8'71 x 12'52

Cloakroom - 5'45 x 5'05

Bedroom One - 10'37 x 9'41

Bedroom Two - 7'21 x 11'84

Bedroom Three - 8'74 x 7'13

Family Bathroom - 6'89 x 7'33