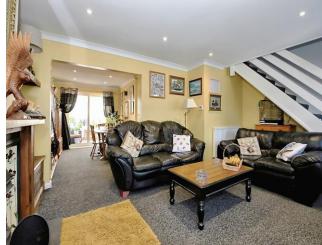

Lounge - 17'91 x 11'81

Kitchen - 9'72 x 8'69

Dining Room - 8'71 x 12'52

Cloakroom - 5'45 x 5'05

Bedroom One - 10'37 x 9'41

Bedroom Two - 7'21 x 11'84

Bedroom Three - 8'74 x 7'13

Family Bathroom - 6'89 x 7'33