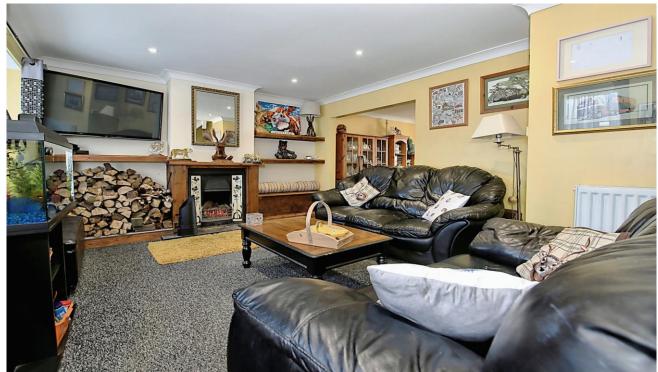

## **Key Features**

- South Facing Rear Garden
- Three Bedrooms
- Downstairs WC
- Driveway Providing Off Road Parking
- Semi-Detached Home

This three bedroom semi-detached family home located in the village location of Turves. Burnt House Road comprises of a lounge, dining room, kitchen, utility area, conservatory, three bedrooms, shower room, off road parking and enclosed south facing rear garden.

Lounge - 17'91 x 11'81

Kitchen - 9'72 x 8'69

Dining Room - 8'71 x 12'52

Cloakroom - 5'45 x 5'05

Bedroom One - 10'37 x 9'41

Bedroom Two - 7'21 x 11'84

Bedroom Three - 8'74 x 7'13

Family Bathroom - 6'89 x 7'33