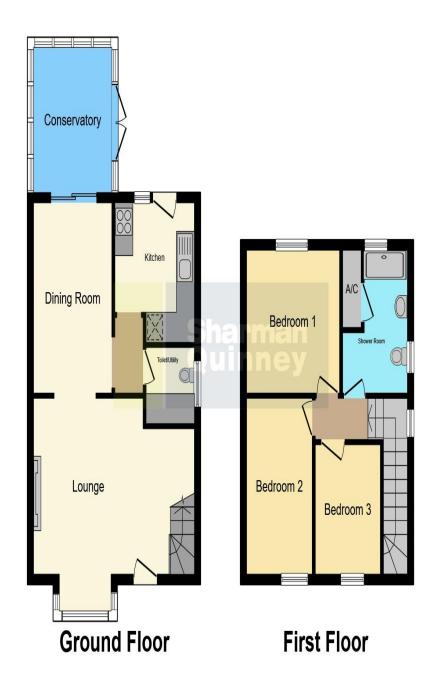

## **Key Features**

- South Facing Rear Garden
- Three Bedrooms
- Downstairs WC
- Driveway Providing Off Road Parking
- Semi-Detached Home

This three bedroom semi-detached family home located in the village location of Turves. Burnt House Road comprises of a lounge, dining room, kitchen, utility area, conservatory, three bedrooms, shower room, off road parking and enclosed south facing rear garden.

Lounge - 17'91 x 11'81

Kitchen - 9'72 x 8'69

Dining Room - 8'71 x 12'52

Cloakroom - 5'45 x 5'05

Bedroom One - 10'37 x 9'41

Bedroom Two - 7'21 x 11'84

Bedroom Three - 8'74 x 7'13

Family Bathroom - 6'89 x 7'33

Conservatory - 8'94 x 8'52

External

To view this property call Sharman Quinney on: **01733 205000** 