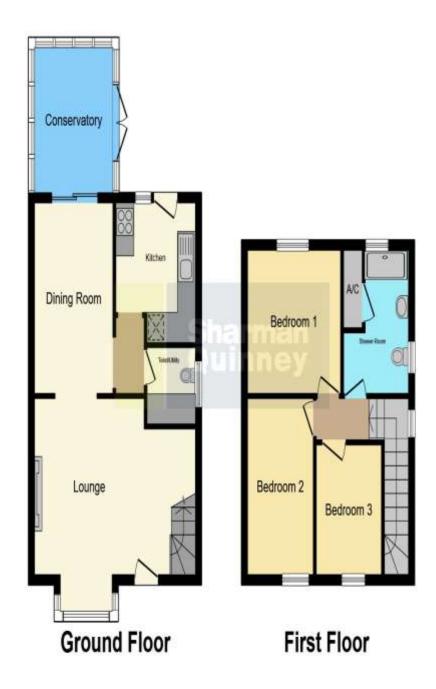

## **Key Features**

- Semi-Detached Home
- Three Bedrooms
- Downstairs WC
- Driveway Providing Off Road Parking
- South Facing Rear Garden

This three bedroom semi-detached family home located in the village location of Turves. Burnt House Road comprises of a lounge, dining room, kitchen, utility area, conservatory, three bedrooms, shower room, off road parking and enclosed south facing rear garden.

Lounge - 17'91 x 11'81

Kitchen - 9'72 x 8'69

Dining Room - 8'71 x 12'52

Cloakroom - 5'45 x 5'05

Bedroom One - 10'37 x 9'41

Bedroom Two - 7'21 x 11'84

Bedroom Three - 8'74 x 7'13

Family Bathroom - 6'89 x 7'33

Conservatory - 8'94 x 8'52

External

To view this property call Sharman Quinney on: **01733 205000** 