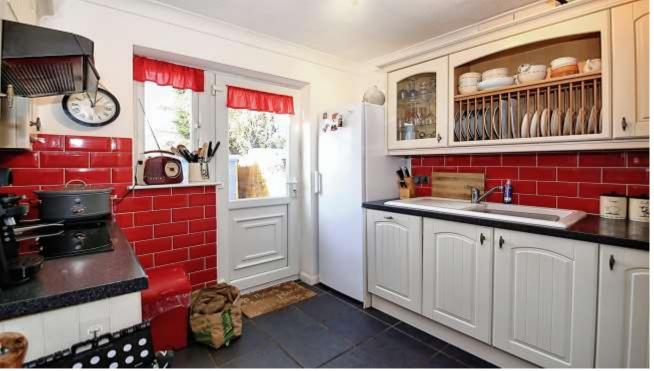

## **Key Features**

- Semi-Detached Home
- Three Bedrooms
- Downstairs WC
- Driveway Providing Off Road Parking
- South Facing Rear Garden

This three bedroom semi-detached family home located in the village location of Turves. Burnt House Road comprises of a lounge, dining room, kitchen, utility area, conservatory, three bedrooms, shower room, off road parking and enclosed south facing rear garden.

Lounge - 17'91 x 11'81

Kitchen - 9'72 x 8'69

Dining Room - 8'71 x 12'52

Cloakroom - 5'45 x 5'05

Bedroom One - 10'37 x 9'41

Bedroom Two - 7'21 x 11'84

Bedroom Three - 8'74 x 7'13

Family Bathroom - 6'89 x 7'33