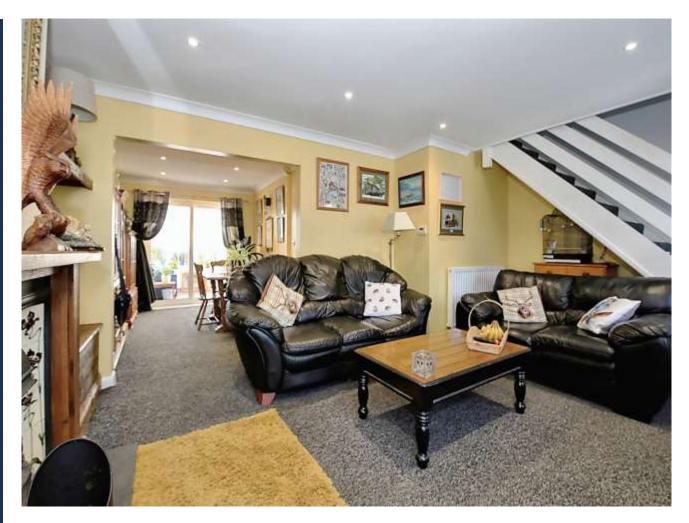

## **Key Features**

- Semi-Detached Home
- Three Bedrooms
- Downstairs WC
- Driveway Providing Off Road Parking
- South Facing Rear Garden

This three bedroom semi-detached family home located in the village location of Turves. Burnt House Road comprises of a lounge, dining room, kitchen, utility area, conservatory, three bedrooms, shower room, off road parking and enclosed south facing rear garden.

Lounge - 17'91 x 11'81

Kitchen - 9'72 x 8'69

Dining Room - 8'71 x 12'52

Cloakroom - 5'45 x 5'05

Bedroom One - 10'37 x 9'41

Bedroom Two - 7'21 x 11'84

Bedroom Three - 8'74 x 7'13

Family Bathroom - 6'89 x 7'33