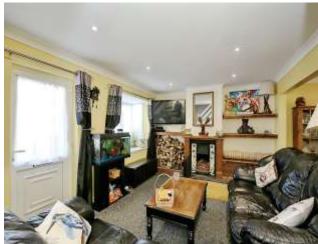

## **Key Features**

- Semi-Detached Home
- Three Bedrooms
- Downstairs WC
- Driveway Providing Off Road Parking
- South Facing Rear Garden

This three bedroom semi-detached family home located in the village location of Turves. Burnt House Road comprises of a lounge, dining room, kitchen, utility area, conservatory, three bedrooms, shower room, off road parking and enclosed south facing rear garden.

Lounge - 17'91 x 11'81

Kitchen - 9'72 x 8'69

Dining Room - 8'71 x 12'52

Cloakroom - 5'45 x 5'05

Bedroom One - 10'37 x 9'41

Bedroom Two - 7'21 x 11'84

Bedroom Three - 8'74 x 7'13

Family Bathroom - 6'89 x 7'33