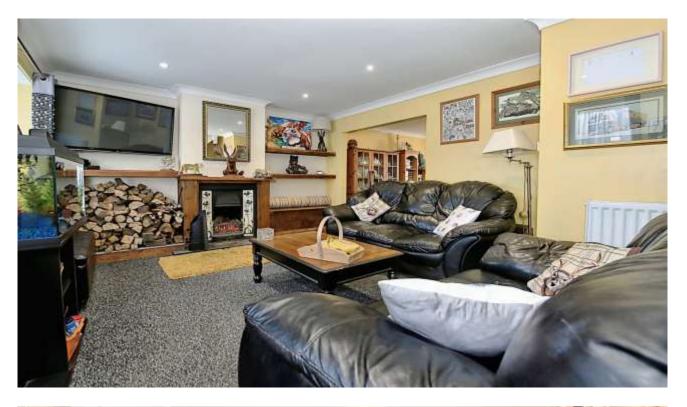

## **Key Features**

- Semi-Detached Home
- Three Bedrooms
- Downstairs WC
- Driveway Providing Off Road Parking
- South Facing Rear Garden

This three bedroom semi-detached family home located in the village location of Turves. Burnt House Road comprises of a lounge, dining room, kitchen, utility area, conservatory, three bedrooms, shower room, off road parking and enclosed south facing rear garden.

Lounge - 17'91 x 11'81

Kitchen - 9'72 x 8'69

Dining Room - 8'71 x 12'52

Cloakroom - 5'45 x 5'05

Bedroom One - 10'37 x 9'41

Bedroom Two - 7'21 x 11'84

Bedroom Three - 8'74 x 7'13

Family Bathroom - 6'89 x 7'33