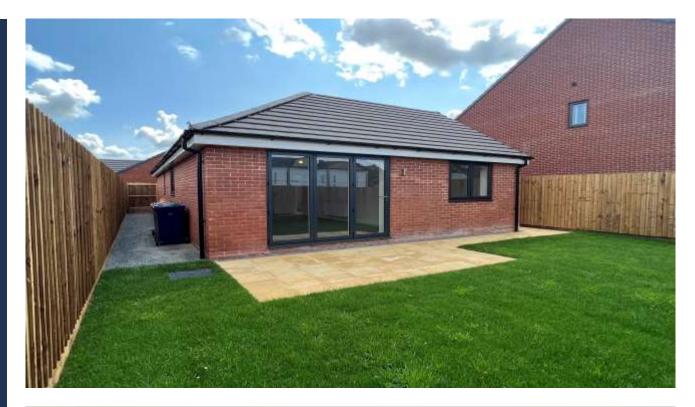

Spire View, Whittlesey Peterborough **Guide Price £280.000 - £300.000 Freehold** 

## **Key Features**

- **BRAND NEW**
- DETACHED BUNGALOW
- GARDEN
- PARKING
- CUL DE SAC POSITION

Situated within walking distance of Whittlesey High Street and all local amenities this BRAND NEW detached bungalow boasts three bedrooms, the master with ensuite, family bathroom and a fantastic open plan kitchen dining living room with doors opening onto the garden.