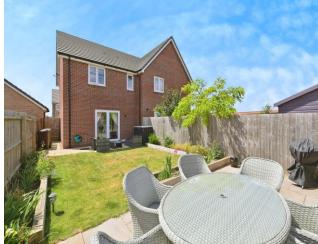

Outside the recently landscaped rear garden offers a lovely environment for the family to enjoy their summer barbecues or simply to relax and enjoy their outdoor activities together. Parking, no problem there is ample off-road parking for two cars at the front of the property, assessed via the private shared driveway access.