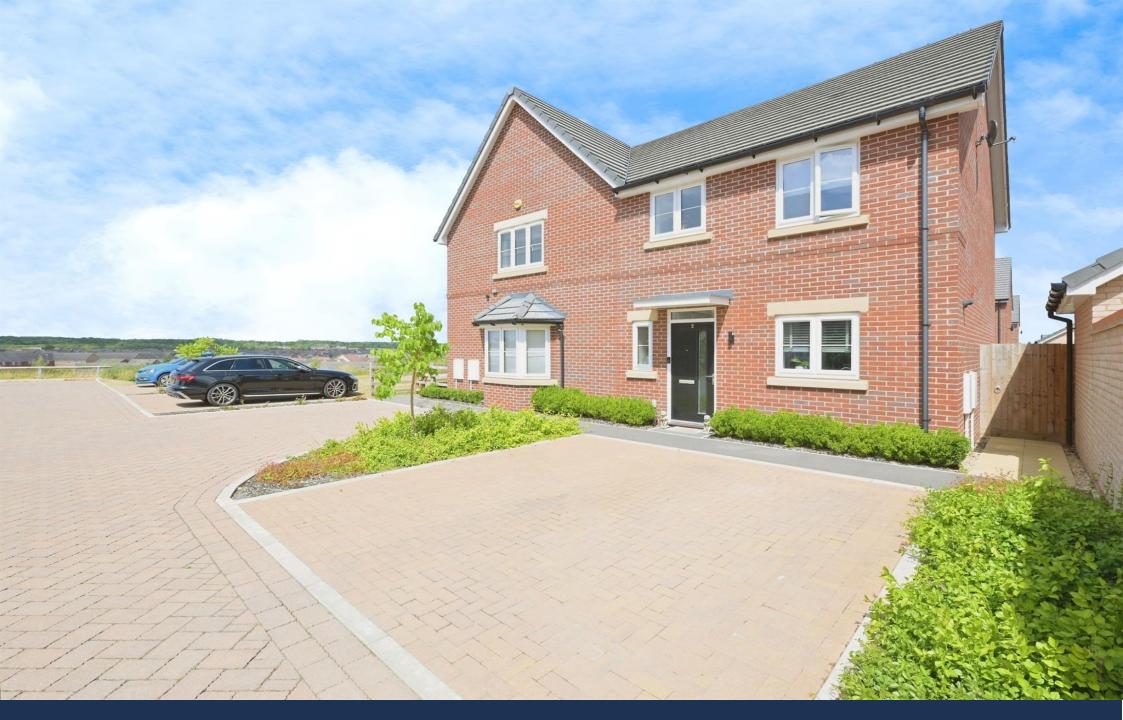

Graham Place, Hampton Heights Peterborough £275.000 Freehold

## **Key Features**

- Semi-Detached House
- Two Bedrooms
- Kitchen/Breakfast Room
- Lounge/Diner
- En-Suite to Bedroom 1
- Landscaped Rear Garden
- Off Road Parking

The accommodation includes, entrance hallway, downstairs cloakroom, kitchen/breakfast room with integrated appliances, the spacious lounge/dining room with it's French doors allows lovely views across the recently landscaped rear garden.

Outside the recently landscaped rear garden offers a lovely environment for the family to enjoy their summer barbecues or simply to relax and enjoy their outdoor activities together. Parking, no problem there is ample off-road parking for two cars at the front of the property, assessed via the private shared driveway access.