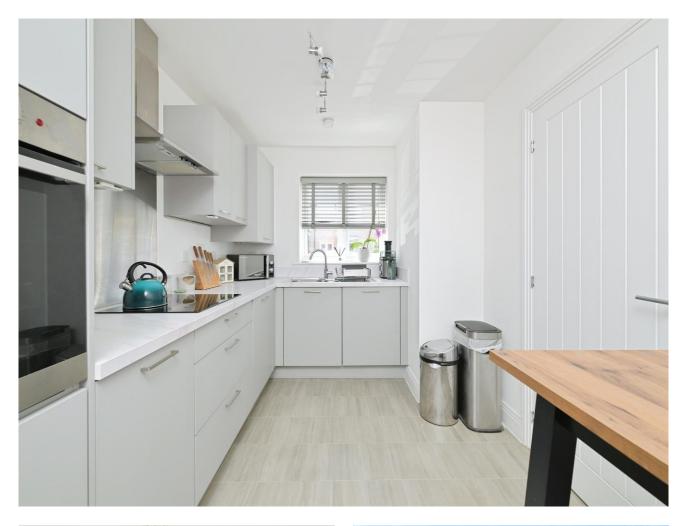

## **Key Features**

- Semi-Detached House
- Two Bedrooms
- Kitchen/Breakfast Room
- Lounge/Diner
- En-Suite to Bedroom 1
- Landscaped Rear Garden
- Off Road Parking

The accommodation includes, entrance hallway, downstairs cloakroom, kitchen/breakfast room with integrated appliances, the spacious lounge/dining room with it's French doors allows lovely views across the recently landscaped rear garden.

**Entrance hall** 

Downstairs cloakroom

Kitchen /breakfast room 3.94m x 2.59m (12'11" x 8'06")

Lounge /Diner 4.98m x 3.96m (16'04" x 13'0")

First floor landing

Bedroom 1 4.22m ex wardrobe x 3.40m (13'10" ex wardrobe x 11'02")