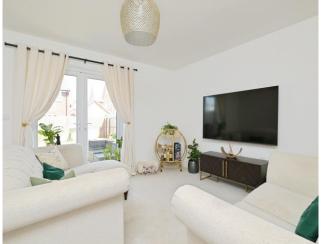

## **Key Features**

- Semi-Detached House
- Two Bedrooms
- Kitchen/Breakfast Room
- Lounge/Diner
- En-Suite to Bedroom 1
- Landscaped Rear Garden
- Off Road Parking

The accommodation includes, entrance hallway, downstairs cloakroom, kitchen/breakfast room with integrated appliances, the spacious lounge/dining room with it's French doors allows lovely views across the recently landscaped rear garden.

**Entrance hall** 

Downstairs cloakroom

Kitchen /breakfast room 3.94m x 2.59m (12'11" x 8'06")

Lounge /Diner 4.98m x 3.96m (16'04" x 13'0")

First floor landing

Bedroom 1 4.22m ex wardrobe x 3.40m (13'10" ex wardrobe x 11'02")