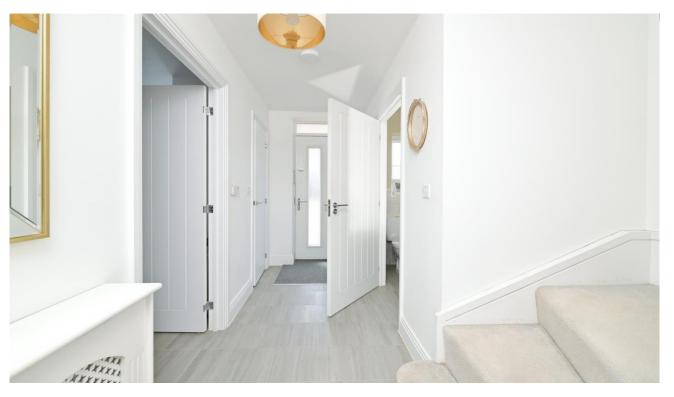

## **Key Features**

- Semi-Detached House
- Two Bedrooms
- Kitchen/Breakfast Room
- Lounge/Diner
- En-Suite to Bedroom 1
- Landscaped Rear Garden
- Off Road Parking

The accommodation includes, entrance hallway, downstairs cloakroom, kitchen/breakfast room with integrated appliances, the spacious lounge/dining room with it's French doors allows lovely views across the recently landscaped rear garden.