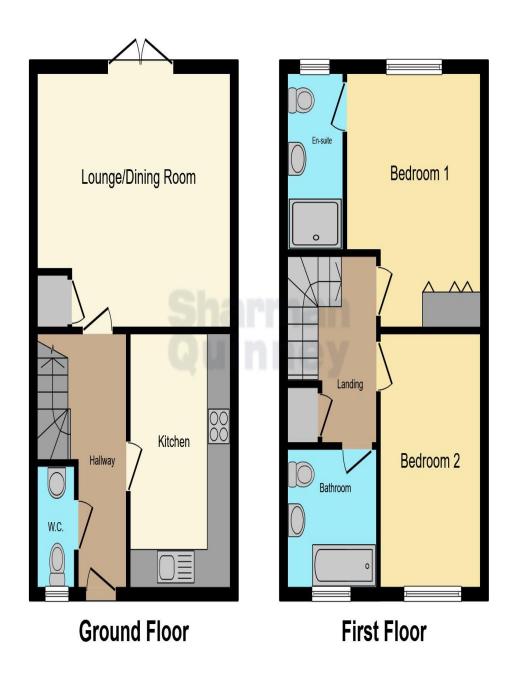

**Entrance hall** 

Downstairs cloakroom

Kitchen /breakfast room 3.94m x 2.59m (12'11" x 8'06")

Lounge /Diner 4.98m x 3.96m (16'04" x 13'0")

First floor landing

Bedroom 1 4.22m ex wardrobe x 3.40m (13'10" ex wardrobe x 11'02")

Ensuite

Bedroom 2 3.66m x 2.67m (12'0" x 8'09")

Bathroom

This floor plan is for illustrative purposes only. It is not drawn to scale. Any measurements, floor areas (including any total floor area), openings and orientation are approximate. No details are guaranteed, they cannot be relied upon for any purpose and they do not form part of any agreement. No liability is taken for any error, omission or misstatement. A party must rely upon its own inspection(s). Powered by www.focalagent.com