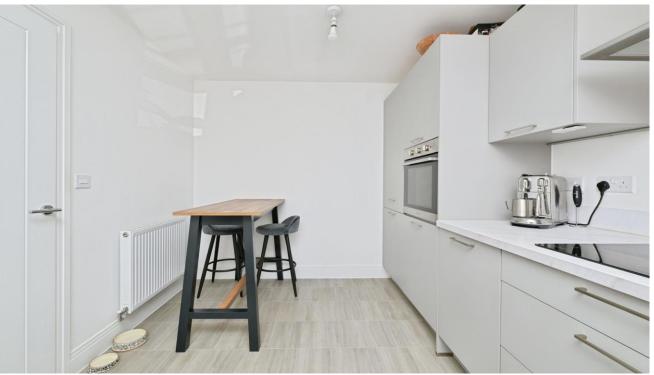

## **Key Features**

- Semi-Detached House
- Two Bedrooms
- Kitchen/Breakfast Room
- Lounge/Diner
- En-Suite to Bedroom 1
- Landscaped Rear Garden
- Off Road Parking

The accommodation includes, entrance hallway, downstairs cloakroom, kitchen/breakfast room with integrated appliances, the spacious lounge/dining room with it's French doors allows lovely views across the recently landscaped rear garden.

**Entrance hall** 

Downstairs cloakroom

Kitchen /breakfast room 3.94m x 2.59m (12'11" x 8'06")

Lounge /Diner 4.98m x 3.96m (16'04" x 13'0")

First floor landing

Bedroom 1 4.22m ex wardrobe x 3.40m (13'10" ex wardrobe x 11'02")