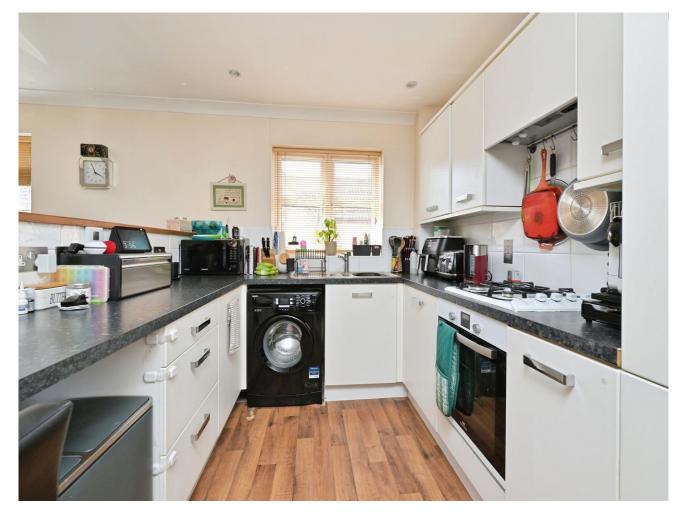

## **Key Features**

📇 2 🛁 1 🔛 C 🕋 B

- Detached Coach House
- Two Bedrooms
- Open Plan Living
- En-Suite to Bedroom 1
- Garage
- Close to Local Amenities
- NO CHAIN!

Accommodation includes open plan design kitchen/lounge/dining room, kitchen area with built in appliances and relaxing lounge/dining area perfect for the family to unwind in after long day at work, two well-appointed bedrooms, bedroom 1 boast built in wardrobes and an ensuite shower room, bedroom 2 also has built in wardrobes, family bathroom.

## Entrance hall

Stairs to first floor, Door to garage

Open plan design Kitchen/Lounge/dining room 6.48m inc staircase /ex recess x 4.98m (21'03" inc staircase/ ex recess x 16'04")

Bedroom 1 3.05m ex wardrobe x 2.90m ex recess (10'0" ex wardrobe x 9'06" ex recess)