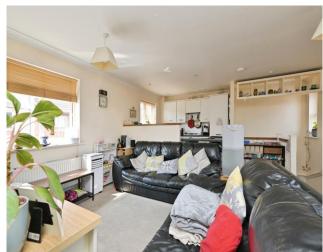

## **Key Features**

📇 2 🛁 1 🔛 C 🕋 B

- Detached Coach House
- Two Bedrooms
- Open Plan Living
- En-Suite to Bedroom 1
- Garage
- Close to Local Amenities
- NO CHAIN!

Accommodation includes open plan design kitchen/lounge/dining room, kitchen area with built in appliances and relaxing lounge/dining area perfect for the family to unwind in after long day at work, two well-appointed bedrooms, bedroom 1 boast built in wardrobes and an ensuite shower room, bedroom 2 also has built in wardrobes, family bathroom.

## Entrance hall

Stairs to first floor, Door to garage

Open plan design Kitchen/Lounge/dining room 6.48m inc staircase /ex recess x 4.98m (21'03" inc staircase/ ex recess x 16'04")

Bedroom 1 3.05m ex wardrobe x 2.90m ex recess (10'0" ex wardrobe x 9'06" ex recess)