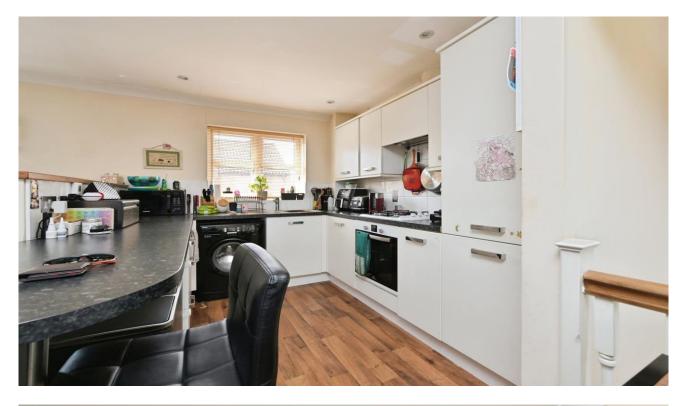

## **Key Features**

📇 2 🛁 1 🔛 C 🕋 B

- Detached Coach House
- Two Bedrooms
- Open Plan Living
- En-Suite to Bedroom 1
- Garage
- Close to Local Amenities
- NO CHAIN!

Accommodation includes open plan design kitchen/lounge/dining room, kitchen area with built in appliances and relaxing lounge/dining area perfect for the family to unwind in after long day at work, two well-appointed bedrooms, bedroom 1 boast built in wardrobes and an ensuite shower room, bedroom 2 also has built in wardrobes, family bathroom.

## Entrance hall

Stairs to first floor, Door to garage

Open plan design Kitchen/Lounge/dining room 6.48m inc staircase /ex recess x 4.98m (21'03" inc staircase/ ex recess x 16'04")

Bedroom 1 3.05m ex wardrobe x 2.90m ex recess (10'0" ex wardrobe x 9'06" ex recess)