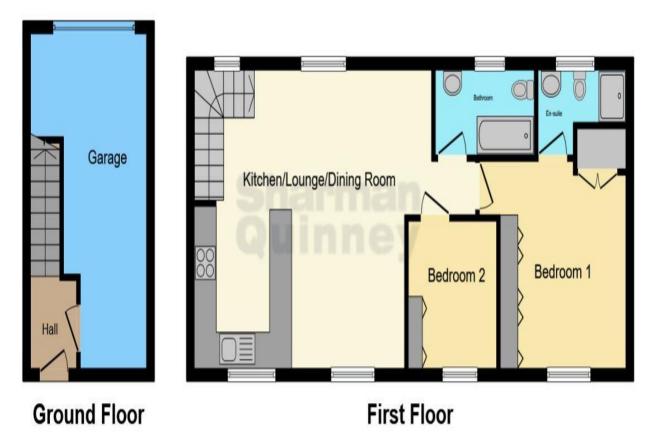

## Entrance hall

Stairs to first floor, Door to garage

Open plan design Kitchen/Lounge/dining room 6.48m inc staircase /ex recess x 4.98m (21'03" inc staircase/ ex recess x 16'04")

Bedroom 1 3.05m ex wardrobe x 2.90m ex recess (10'0" ex wardrobe x 9'06" ex recess)

Ensuite

Bedroom 2 2.39m inc wardrobe x 2.31m (7'10" inc wardrobe x 7'07")

Bathroom

There is a shared access at the rear leading to the main driveway and single garage en bloc 5.21 m x 2.46m min (17'01" x 8'01" min)

This floor plan is for illustrative purposes only. It is not drawn to scale. Any measurements, floor areas (including any total floor area), openings and orientation are approximate. No details are guaranteed, they cannot be relied upon for any purpose and they do not form part of any agreement. No liability is taken for any error, omission or misstatement. A party must rely upon its own inspection(s). Powered by www.focalagent.com