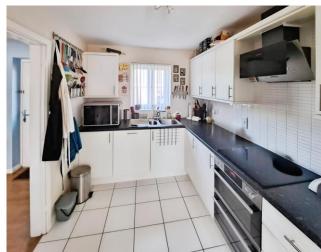

### GUIDE PRICE - £400,000 - £410,000

The accommodation includes the main entrance hall leading to the lounge with separate dining room, study ideal for the hybrid worker, kitchen with utility room.

As we go upstairs, you'll find the four wellproportioned bedrooms, bedroom 1 boasts built in wardrobes and en-suite shower room, the additional bedrooms are perfect for the children or guests, family bathroom.

to the double garage.

Entrance hall

Downstairs cloakroom

Lounge 5.59m x 3.48m (18'04" x 11'05")

Separate dining room 3.30m x 2.57m (10'10" x 8'05")

Study 2.31m x 2.21m (7'07" x 7'03")

Kitchen 3.35m x 2.34m (11'0" x 7'08")