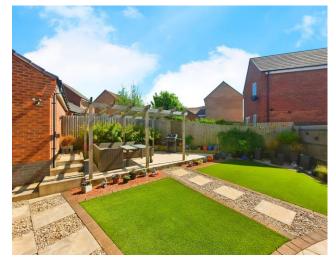

The lovely, landscaped rear garden offers a peaceful retreat for the family to enjoy their outdoor activities together. Parking, no problem, the double width driveway to the side provides ample off-road parking for several cars and access

#### Outside

The lovely, landscaped rear garden offers a peaceful retreat for the family to enjoy their outdoor activities together. Parking, no problem the double width driveway to the side provides ample off-road parking for several cars and access to the double garage  $6.27m \times 6.15m$  (20'07" x 20'02")