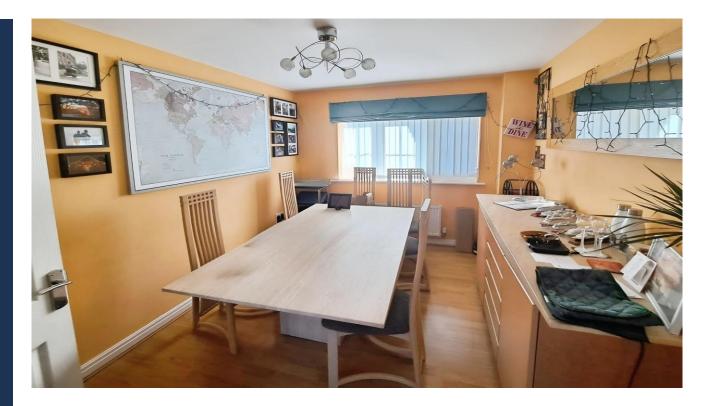

### GUIDE PRICE - £400,000 - £410,000

The accommodation includes the main entrance hall leading to the lounge with separate dining room, study ideal for the hybrid worker, kitchen with utility room.

As we go upstairs, you'll find the four wellproportioned bedrooms, bedroom 1 boasts built in wardrobes and en-suite shower room, the additional bedrooms are perfect for the children or guests, family bathroom.

to the double garage.

Entrance hall

Downstairs cloakroom

Lounge 5.59m x 3.48m (18'04" x 11'05")

Separate dining room 3.30m x 2.57m (10'10" x 8'05")

Study 2.31m x 2.21m (7'07" x 7'03")

Kitchen 3.35m x 2.34m (11'0" x 7'08")