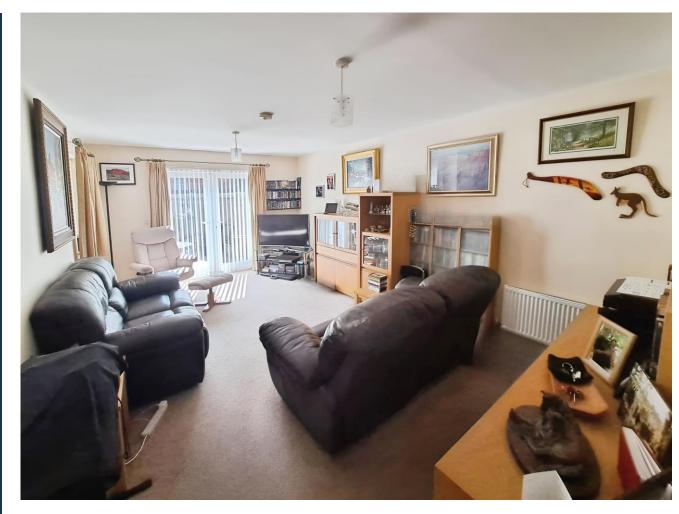

### GUIDE PRICE - £400,000 - £410,000

The accommodation includes the main entrance hall leading to the lounge with separate dining room, study ideal for the hybrid worker, kitchen with utility room.

As we go upstairs, you'll find the four wellproportioned bedrooms, bedroom 1 boasts built in wardrobes and en-suite shower room, the additional bedrooms are perfect for the children or guests, family bathroom.

to the double garage.

Entrance hall

Downstairs cloakroom

Lounge 5.59m x 3.48m (18'04" x 11'05")

Separate dining room 3.30m x 2.57m (10'10" x 8'05")

Study 2.31m x 2.21m (7'07" x 7'03")

Kitchen 3.35m x 2.34m (11'0" x 7'08")