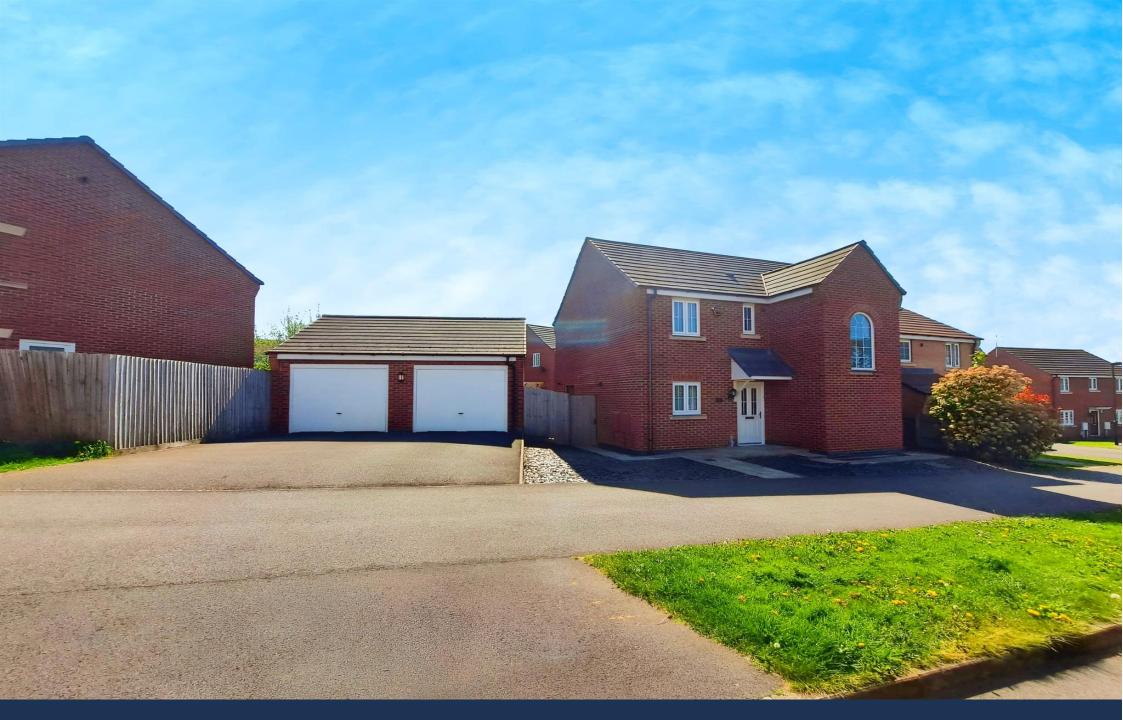

Loch Lomond Way, Peterborough Guide Price £400,000 - £410,000 Freehold

# **Key Features**

📇 4 🛁 2 🔛 C 应 E

- Detached Property
- 4 Bedrooms
- Seperate Dining Room
- En-Suite to Bedroom 1
- Landscaped Rear Garden

### GUIDE PRICE - £400,000 - £410,000

The accommodation includes the main entrance hall leading to the lounge with separate dining room, study ideal for the hybrid worker, kitchen with utility room.

As we go upstairs, you'll find the four wellproportioned bedrooms, bedroom 1 boasts built in wardrobes and en-suite shower room, the additional bedrooms are perfect for the children or guests, family bathroom.

The lovely, landscaped rear garden offers a peaceful retreat for the family to enjoy their outdoor activities together. Parking, no problem, the double width driveway to the side provides ample off-road parking for several cars and access

to the double garage.

Entrance hall

Downstairs cloakroom

Lounge 5.59m x 3.48m (18'04" x 11'05")

Separate dining room 3.30m x 2.57m (10'10" x 8'05")

Study 2.31m x 2.21m (7'07" x 7'03")

Kitchen 3.35m x 2.34m (11'0" x 7'08")