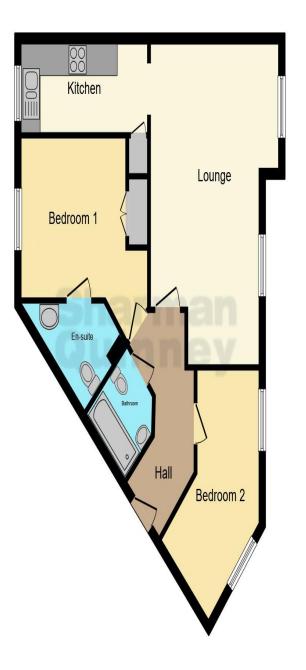

Entrance hall

Lounge/dining room 6.32m into recess x 4.04m (20.09 into recess x 13.03)

Kitchen 4.14m x 1.78m (13.07 x 5.10)

Bedroom 1 4.11m inc wardrobes x 3.07m ex recess (13.06 inc wardrobes x 10.01 ex recess)

Ensuite

Bedroom 2 4.17m into recess x 2.24n ex recess irregular shaped room (13.08 into recess x 7.04 ex recess) (irregular shaped room)

This floor plan is for illustrative purposes only. It is not drawn to scale. Any measurements, floor areas (including any total floor area), openings and orientation are approximate. No details are guaranteed, they cannot be relied upon for any purpose and they do not form part of any agreement. No liability is taken for any error, omission or misstatement. A party must rely upon its own inspection(s). Powered by www.focalagent.com