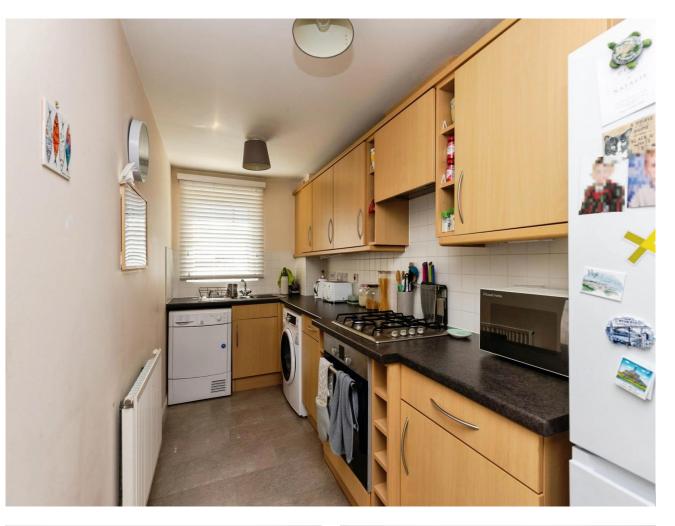

Bedroom 1 boasts built-in wardrobes and a refitted ensuite shower room, bedroom 2 is perfect for the

children, guests or even home office depending on your needs, family bathroom.

The contemporary kitchen offers plenty of storage and preparation space ideal for the aspiring chef or for simply to enjoy your morning coffee in.

Entrance hall

Lounge/dining room 6.32m into recess x 4.04m (20.09 into recess x 13.03)

Kitchen 4.14m x 1.78m (13.07 x 5.10)

Bedroom 1 4.11m inc wardrobes x 3.07m ex recess (13.06 inc wardrobes x 10.01 ex recess)