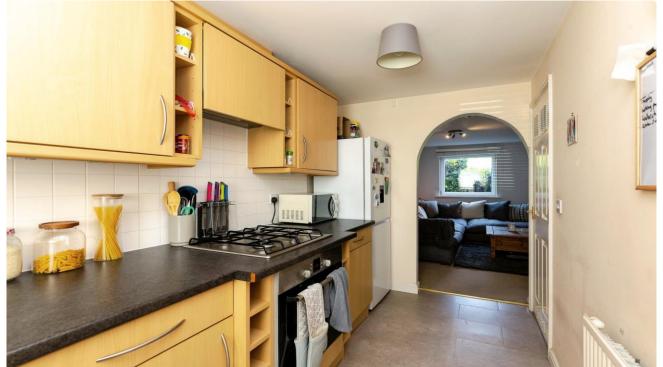

Bedroom 1 boasts built-in wardrobes and a refitted ensuite shower room, bedroom 2 is perfect for the

children, guests or even home office depending on your needs, family bathroom.

The contemporary kitchen offers plenty of storage and preparation space ideal for the aspiring chef or for simply to enjoy your morning coffee in.