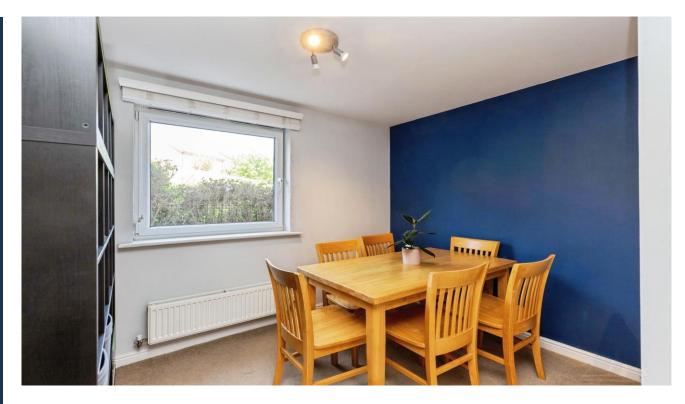

## Ground Floor Flat

- Two Bedrooms
- Lounge/Dining Room
- En-Suite to Bedroom 1
- Close to Local Amenities

The spacious living area is ideal for entertaining or unwinding after a long day, while the wellappointed bedrooms provide a cozy retreat for restful nights.

Entrance hall

Lounge/dining room 6.32m into recess x 4.04m (20.09 into recess x 13.03)

Kitchen 4.14m x 1.78m (13.07 x 5.10)

Bedroom 1 4.11m inc wardrobes x 3.07m ex recess (13.06 inc wardrobes x 10.01 ex recess)