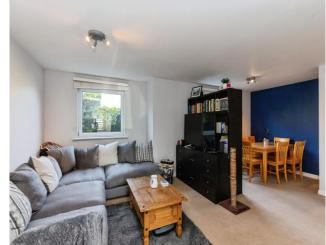

## Ground Floor Flat

- Two Bedrooms
- Lounge/Dining Room
- En-Suite to Bedroom 1
- Close to Local Amenities

The spacious living area is ideal for entertaining or unwinding after a long day, while the wellappointed bedrooms provide a cozy retreat for restful nights.

Entrance hall

Lounge/dining room 6.32m into recess x 4.04m (20.09 into recess x 13.03)

Kitchen 4.14m x 1.78m (13.07 x 5.10)

Bedroom 1 4.11m inc wardrobes x 3.07m ex recess (13.06 inc wardrobes x 10.01 ex recess)