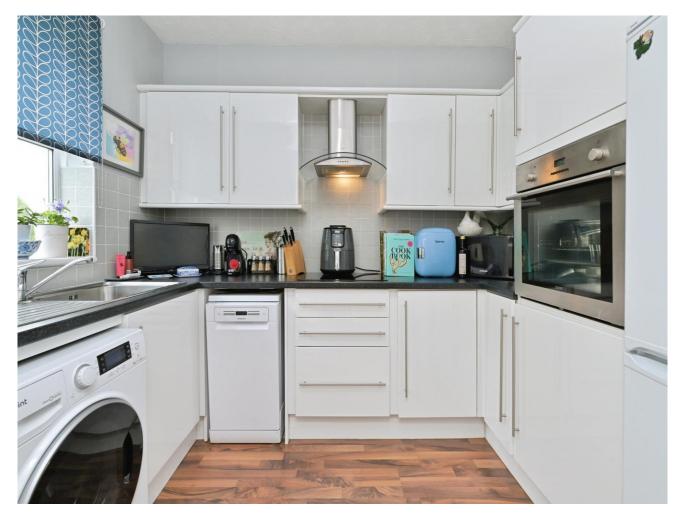

The spacious living area with its two French doors flood the room with natural light and is ideal for unwinding or for entertaining friends, whilst

enjoying the views across St Botolph Green.

The contemporary kitchen has ample storage and preparation space, making cooking a breeze. The well-proportioned bedrooms provide a cozy retreat for restful nights, family bathroom.