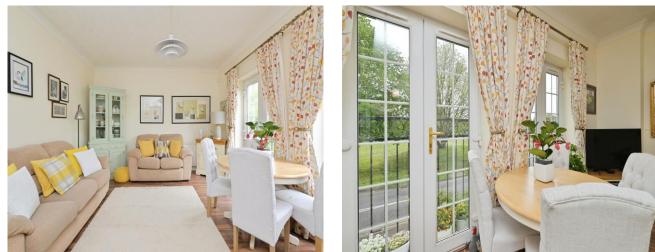

The spacious living area with its two French doors flood the room with natural light and is ideal for unwinding or for entertaining friends, whilst

enjoying the views across St Botolph Green.

The contemporary kitchen has ample storage and preparation space, making cooking a breeze. The well-proportioned bedrooms provide a cozy retreat for restful nights, family bathroom.