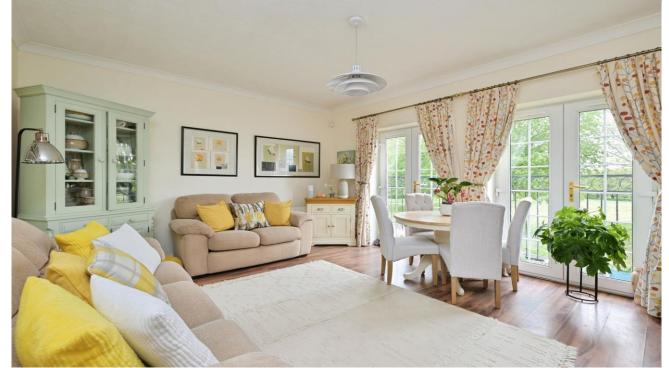

- First Floor Flat
- Two Bedrooms
- Lounge/Dining Room
- Garage
- Balcony Overlooking St. Botolph's Green

Overlooking St Botolph Green and presented to a high standard this lovely two-bedroom apartment is ideal if you're thinking of downsizing.

The spacious living area with its two French doors flood the room with natural light and is ideal for unwinding or for entertaining friends, whilst

enjoying the views across St Botolph Green.

The contemporary kitchen has ample storage and preparation space, making cooking a breeze. The well-proportioned bedrooms provide a cozy retreat for restful nights, family bathroom.