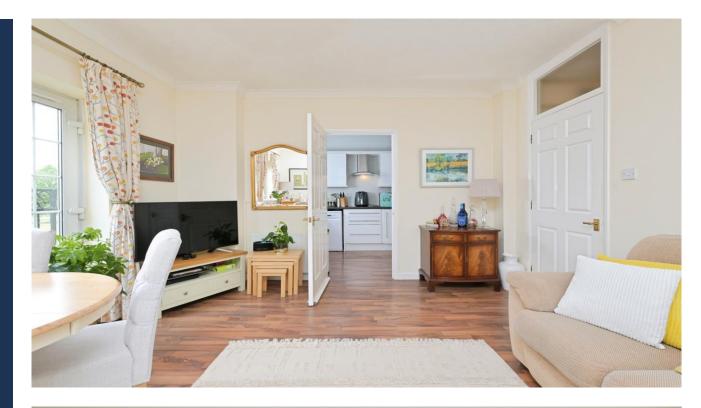

The spacious living area with its two French doors flood the room with natural light and is ideal for unwinding or for entertaining friends, whilst

enjoying the views across St Botolph Green.

The contemporary kitchen has ample storage and preparation space, making cooking a breeze. The well-proportioned bedrooms provide a cozy retreat for restful nights, family bathroom.