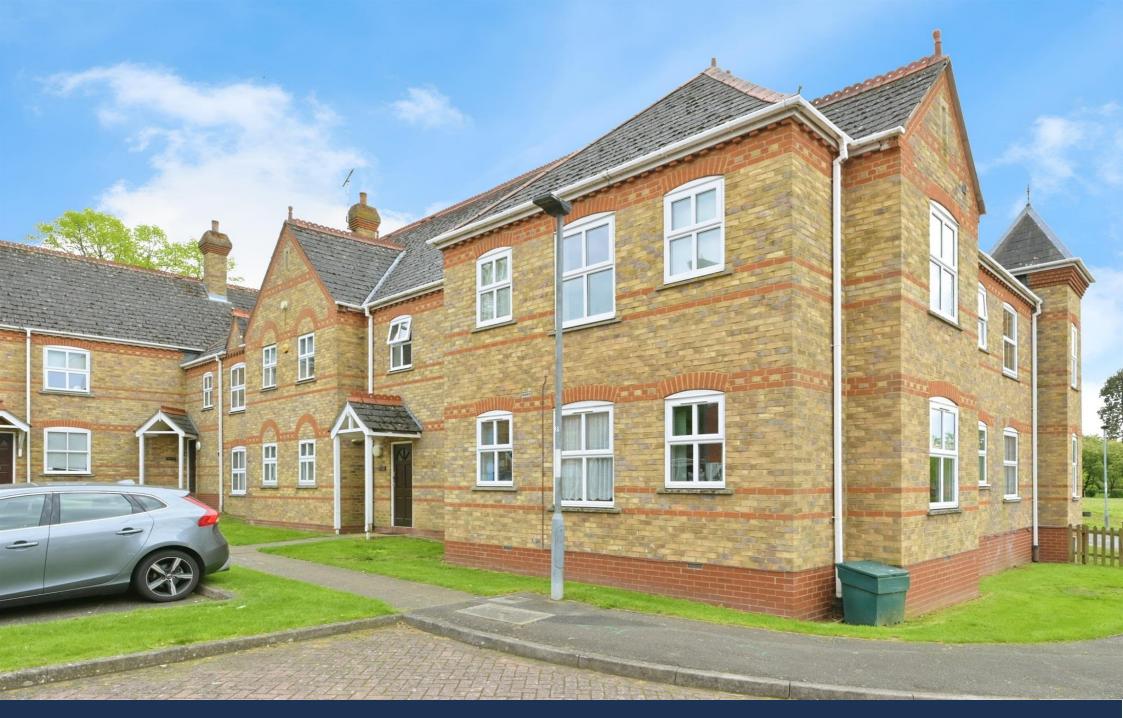

Lavenham Court, Peterborough £160,000 Leasehold

- First Floor Flat
- Two Bedrooms
- Lounge/Dining Room
- Garage
- Balcony Overlooking St. Botolph's Green

Overlooking St Botolph Green and presented to a high standard this lovely two-bedroom apartment is ideal if you're thinking of downsizing.

Outside there is a driveway and single leasehold garage.

Located near Ferry Meadows country park and golf course, local amenities and important transport links, this apartment ensures easy access to everything you need in Orton Longueville.