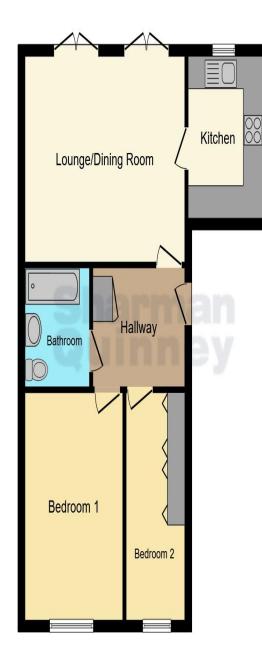

## Entrance hall

Lounge/diner 4.93m x 3.73m (16'02" x 12'03")

Kitchen 2.95m x 2.21m (9'08" x 7'03")

Bedroom 1 4.14m x 2.87m (13'07" x 9'05")

Bedroom 2 4.17m x 1.75m (13'08" x 5'09")

Bathroom

Outside there is a driveway and single leasehold garage. 5.08m x 2.49m (16'08" x 8'02")

This floor plan is for illustrative purposes only. It is not drawn to scale. Any measurements, floor areas (including any total floor area), openings and orientation are approximate. No details are guaranteed, they cannot be relied upon for any purpose and they do not form part of any agreement. No liability is taken for any error, omission or misstatement. A party must rely upon its own inspection(s). Powered by www.focalagent.com