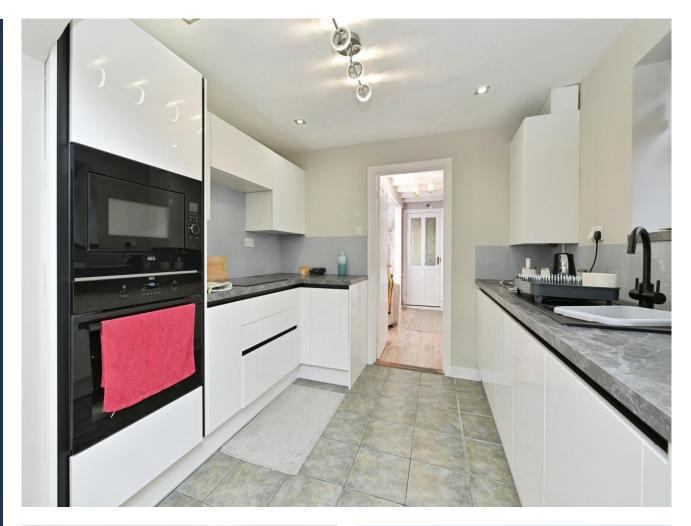

The recently refitted kitchen is ideal with plenty of storage and preparation space making it ideal for the aspiring chef in you, adjacent is the lovely dining room, the space this room offers is amazing for the family to enjoy their evening meals together or for entertaining guests in.

## Entrance porch

Lounge 5.82m x 3.40m max (19'01" x 11'02" max)

Refitted Kitchen 2.95m x 2.49m (9'08" x 8'02")

Dining room 4.85m x 3.0m max (15'11" x 9'10" max)

Utility room 2.24m x 2.03m (7'04" x 6'08")