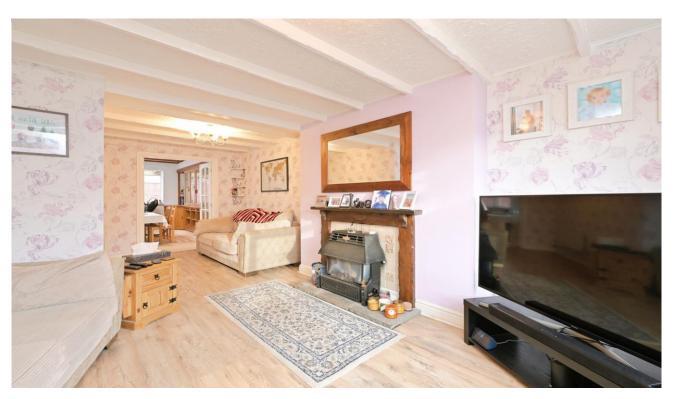

## **Key Features**

- **Extended Semi-Detached House**
- Two Bedrooms
- Lounge
- Refitted Kitchen
- Separate Dining Room
- Off Road Parking

This property offers the perfect blend of modern living with traditional charm, as you step inside you are greeted by the warm and welcoming hallway leading you through to the light and airy lounge which is the perfect room to relax and unwind in after a long day's work.

## Entrance porch

Lounge 5.82m x 3.40m max (19'01" x 11'02" max)

Refitted Kitchen 2.95m x 2.49m (9'08" x 8'02")

Dining room 4.85m x 3.0m max (15'11" x 9'10" max)

Utility room 2.24m x 2.03m (7'04" x 6'08")