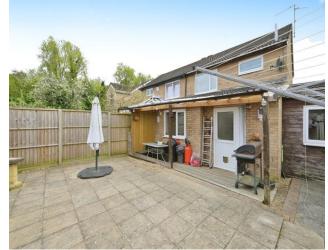

Outside the driveway to the side provides off road parking for one car, the low maintenance rear garden offers ample space for the family to enjoy their outdoor activities together, or even for entertaining guests whilst enjoying your summer barbecues together.

## Shower room

Outside the driveway to the side provides off road parking for one car, the low maintenance rear garden offers ample space for the family to enjoy their outdoor activities together, or even for entertaining guests.