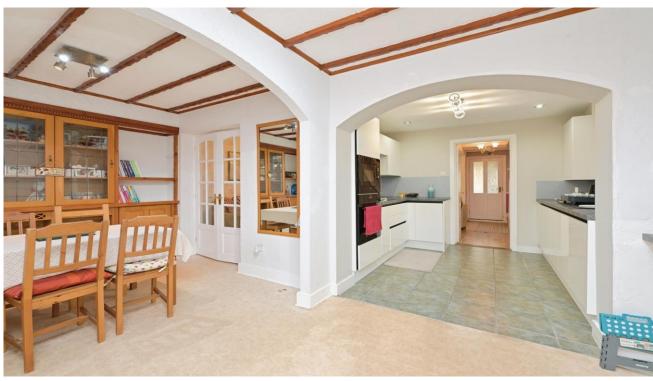

The recently refitted kitchen is ideal with plenty of storage and preparation space making it ideal for the aspiring chef in you, adjacent is the lovely dining room, the space this room offers is amazing for the family to enjoy their evening meals together or for entertaining guests in.

## Entrance porch

Lounge 5.82m x 3.40m max (19'01" x 11'02" max)

Refitted Kitchen 2.95m x 2.49m (9'08" x 8'02")

Dining room 4.85m x 3.0m max (15'11" x 9'10" max)

Utility room 2.24m x 2.03m (7'04" x 6'08")