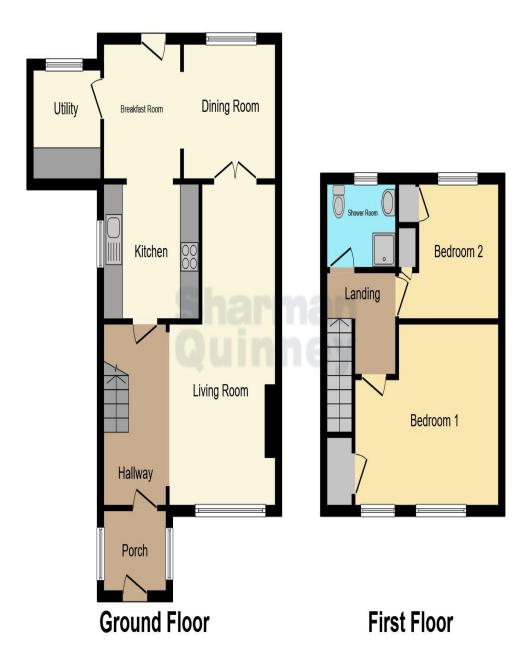

## Entrance porch

Lounge 5.82m x 3.40m max (19'01" x 11'02" max)

Refitted Kitchen 2.95m x 2.49m (9'08" x 8'02")

Dining room 4.85m x 3.0m max (15'11" x 9'10" max)

Utility room 2.24m x 2.03m (7'04" x 6'08")

First floor

Bedroom 1 3.70m ex wardrobe x 3.28m (12'02" ex wardrobe x 10'09")

Bedroom 2 2.62m x 2.46m ex wardrobe recess (8'07" x 8'01" ex wardrobe recess)

This floor plan is for illustrative purposes only. It is not drawn to scale. Any measurements, floor areas (including any total floor area), openings and orientation are approximate. No details are guaranteed, they cannot be relied upon for any purpose and they do not form part of any agreement. No liability is taken for any error, omission or misstatement. A party must rely upon its own inspection(s). Powered by www.focalagent.com