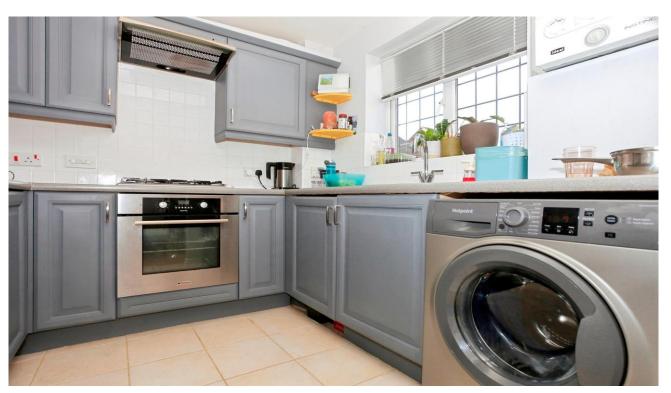

## **Key Features**

- Semi-Detached House
- Two Bedrooms
- Lounge/Diner
- Conservatory
- Garage
- NO CHAIN!

As you step inside you are welcomed in by the inviting hallway. The kitchen offers plenty of storage and preparation space ideal for the aspiring chef or simply perfect for enjoying your morning coffee in before work starts,