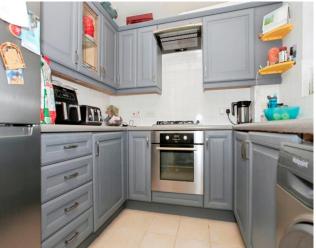

## **Key Features**

- Semi-Detached House
- Two Bedrooms
- Lounge/Diner
- Conservatory
- Garage
- NO CHAIN!

As you step inside you are welcomed in by the inviting hallway. The kitchen offers plenty of storage and preparation space ideal for the aspiring chef or simply perfect for enjoying your morning coffee in before work starts,

**Entrance Hall** 

Lounge/dining room 5.08m x 3.63m (16'08" x 11'10")

Conservatory 3.38m x 2.97m (11'01" x 9'09")

Kitchen 2.36m x 2.36m (7'09" x 7'09")

First floor landing

Bedroom 1 3.56m x 3.0m exc wardrobe (11'08" x 9'10" exc wardrobe)