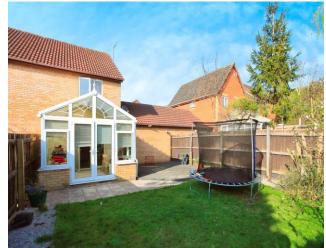

The spacious and cozy lounge/diner has ample space for the family to relax and enjoy their evening meals together, adjacent is the conservatory a lovely room to unwind in whilst admiring the views of the rear garden.

As you go upstairs you will find the two wellproportioned bedrooms and family bathroom.

Outside the rear garden has plenty of space for the family to enjoy their outdoor activities together.

Parking, no problem the driveway to the side provides off road parking and access to the single garage.

Bedroom 2 3.28m x 2.06m ex wardrobe (10'09" x 6'09" ex wardrobe)

Bathroom

Outside the rear garden has plenty of space for the family to enjoy their outdoor activities together.

Parking, no problem the driveway to the side provides off road parking and access to the single garage measuring 5.05m x 2.51m (16'07" x 8'03")