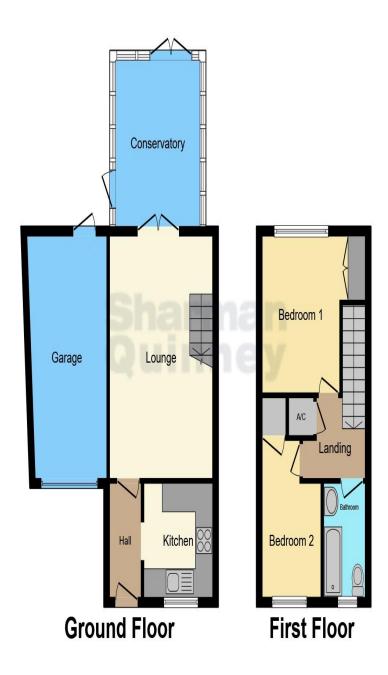

**Entrance Hall** 

Lounge/dining room 5.08m x 3.63m (16'08" x 11'10")

Conservatory 3.38m x 2.97m (11'01" x 9'09")

Kitchen 2.36m x 2.36m (7'09" x 7'09")

First floor landing

Bedroom 1 3.56m x 3.0m exc wardrobe (11'08" x 9'10" exc wardrobe)

Bedroom 2 3.28m x 2.06m ex wardrobe (10'09" x 6'09" ex wardrobe)

Bathroom

Outside the rear garden has plenty of space for the family to enjoy their outdoor activities together.

Parking, no problem the driveway to the side provides off road parking and access to the single garage measuring 5.05m x 2.51m (16'07" x 8'03")

This floor plan is for illustrative purposes only. It is not drawn to scale. Any measurements, floor areas (including any total floor area), openings and orientation are approximate. No details are guaranteed, they cannot be relied upon for any purpose and they do not form part of any agreement. No liability is taken for any error, omission or misstatement. A party must rely upon its own inspection(s). Powered by www.focalagent.com