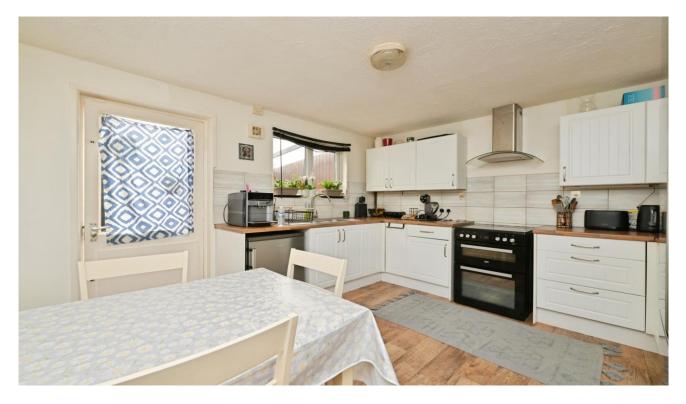

The spacious kitchen breakfast room is the ideal room for the aspiring chef with plenty of preparation and storage space, ideal or enjoying your morning coffee in before work starts, adjacent is the conservatory a lovely room to enjoy the views of the rear garden.

Entrance hall

Utility/downstairs cloakroom 1.91m x 1.65m (6'03" x 5'05")

Kitchen/breakfast room 3.81m x 3.35m (12'06" x 11'0")

Conservatory 3.63m x 2.34m (11'11" x 7'08")

L shaped lounge/Dining room 5.38m max x 5.05m max (17'08" max x 16'07"max)