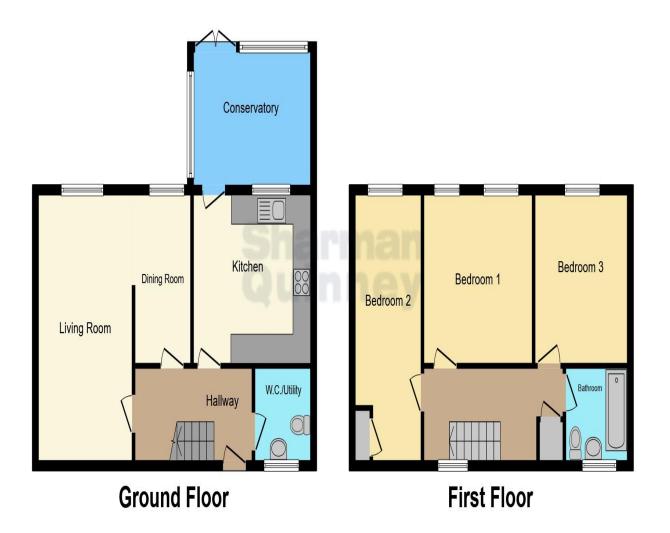

Entrance hall

Utility/downstairs cloakroom 1.91m x 1.65m (6'03" x 5'05")

Kitchen/breakfast room 3.81m x 3.35m (12'06" x 11'0")

Conservatory 3.63m x 2.34m (11'11" x 7'08")

L shaped lounge/Dining room 5.38m max x 5.05m max (17'08" max x 16'07"max)

First floor landing

Bedroom 1 3.38m x 2.95m (11'01" x 9'08")

Bedroom 2 3.61m x 3.40m (11'10" x 11'02")

Bedroom 3 4.39m ex recess x 2.21m (14'05" ex recess x 7'03")

This floor plan is for illustrative purposes only. It is not drawn to scale. Any measurements, floor areas (including any total floor area), openings and orientation are approximate. No details are guaranteed, they cannot be relied upon for any purpose and they do not form part of any agreement. No liability is taken for any error, omission or misstatement. A party must rely upon its own inspection(s). Powered by www.focalagent.com