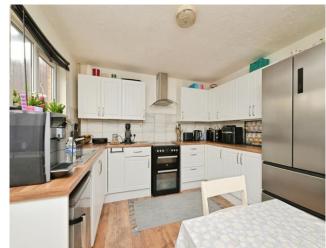

The spacious kitchen breakfast room is the ideal room for the aspiring chef with plenty of preparation and storage space, ideal or enjoying your morning coffee in before work starts, adjacent is the conservatory a lovely room to enjoy the views of the rear garden.