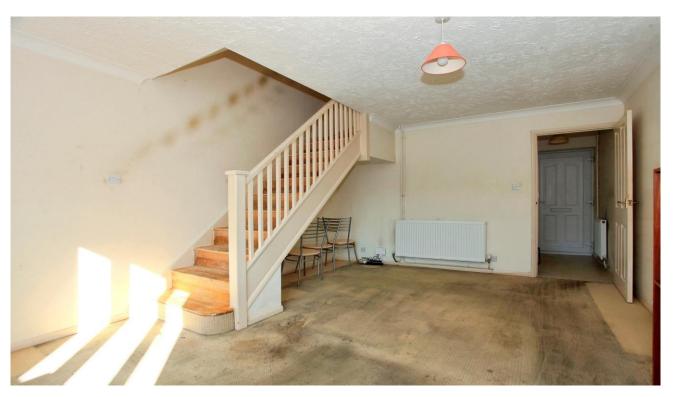

## **Key Features**

- Mid-Terrace
- Two Bedrooms
- Lounge/Dining Room
- Off Road Parking
- NO CHAIN!

As you enter the property you are greeted by the inviting hallway, the kitchen which needs updating has ample preparation and storage space making it ideal for the chef in you.

The lounge/dining room would be perfect for the family to relax in after a long day and has enough room for the dining table where you could enjoy your evening meals together.

As you go upstairs, you'll find the two well proportioned bedrooms and family bathroom.

## **Entrance hall**

Kitchen 2.54m x 2.36m (8'04" x 7'09")

Lounge/Dining room 4.75m x 3.58m inc stairs (15'07" x 11'09" inc stairs)

First floor landing

Bedroom 1  $3.89m \times 3.58m$  inc stairwell (12'09" x 11'09" inc stairwell)