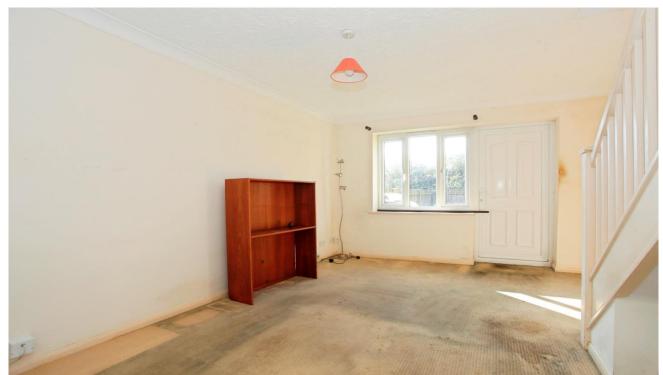

The lounge/dining room would be perfect for the family to relax in after a long day and has enough room for the dining table where you could enjoy your evening meals together.

As you go upstairs, you'll find the two well proportioned bedrooms and family bathroom.

## **Entrance hall**

Kitchen 2.54m x 2.36m (8'04" x 7'09")

Lounge/Dining room 4.75m x 3.58m inc stairs (15'07" x 11'09" inc stairs)

First floor landing

Bedroom 1  $3.89m \times 3.58m$  inc stairwell (12'09" x 11'09" inc stairwell)