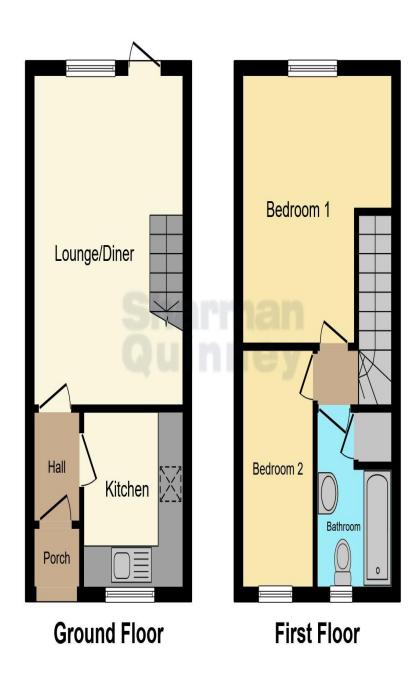

## **Entrance hall**

Kitchen 2.54m x 2.36m (8'04" x 7'09")

Lounge/Dining room 4.75m x 3.58m inc stairs (15'07" x 11'09" inc stairs)

First floor landing

Bedroom 1  $3.89m \times 3.58m$  inc stairwell (12'09" x 11'09" inc stairwell)

Bedroom 2 3.45m x 1.73m (11'04" x 5'08")

## Bathroom

Outside the rear garden has ample space for the family to enjoy their outdoor activities together there is an allocated parking space for one car at the rear accessed via a shared driveway

This floor plan is for illustrative purposes only. It is not drawn to scale. Any measurements, floor areas (including any total floor area), openings and orientation are approximate. No details are guaranteed, they cannot be relied upon for any purpose and they do not form part of any agreement. No liability is taken for any error, omission or misstatement. A party must rely upon its own inspection(s). Powered by www.focalagent.com