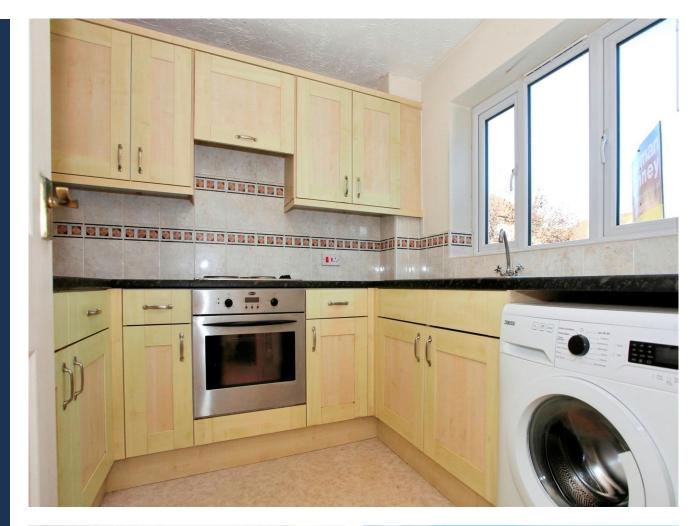

## **Key Features**

- Mid-Terrace
- Two Bedrooms
- Lounge/Dining Room
- Off Road Parking
- NO CHAIN!

As you enter the property you are greeted by the inviting hallway, the kitchen which needs updating has ample preparation and storage space making it ideal for the chef in you.

## **Entrance hall**

Kitchen 2.54m x 2.36m (8'04" x 7'09")

Lounge/Dining room 4.75m x 3.58m inc stairs (15'07" x 11'09" inc stairs)

First floor landing

Bedroom 1  $3.89m \times 3.58m$  inc stairwell (12'09" x 11'09" inc stairwell)