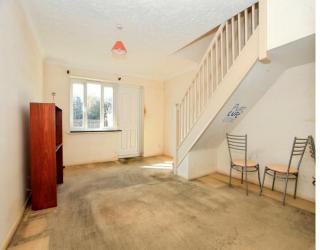

The lounge/dining room would be perfect for the family to relax in after a long day and has enough room for the dining table where you could enjoy your evening meals together.

As you go upstairs, you'll find the two well proportioned bedrooms and family bathroom.

## **Entrance hall**

Kitchen 2.54m x 2.36m (8'04" x 7'09")

Lounge/Dining room 4.75m x 3.58m inc stairs (15'07" x 11'09" inc stairs)

First floor landing

Bedroom 1  $3.89m \times 3.58m$  inc stairwell (12'09" x 11'09" inc stairwell)