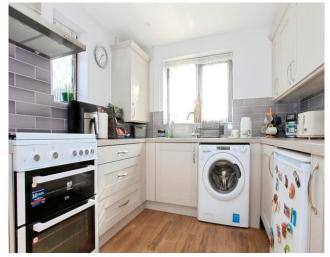

## **Key Features**

- Semi-Detached Bungalow
- Three Bedrooms
- L Shaped Lounge/Dining Room
- Conservatory
- Off Road Parking for Up to 4 Cars
- Garage

As you step inside, you'll be greeted by the warm and inviting hallway leading you through to the main heart of the home. The lovely, refitted kitchen provides ample storage and preparation space and as you go through the property into the lounge/dining room this room is ideal for the family gatherings and to enjoy your evening meals together after a long days work.

**Entrance hall** 

Refitted Kitchen 2.64m x 2.59m (8'08" x 8'06")

L Shaped Lounge/Dining room 6.10m max x 4.65m max (20'0" max x 15'03" max)

Conservatory 3.18m x 2.18m (10'05" x 7'02")

Inner hallway

Bedroom 1 4.11m x 2.97m (13'06" x 9'09")