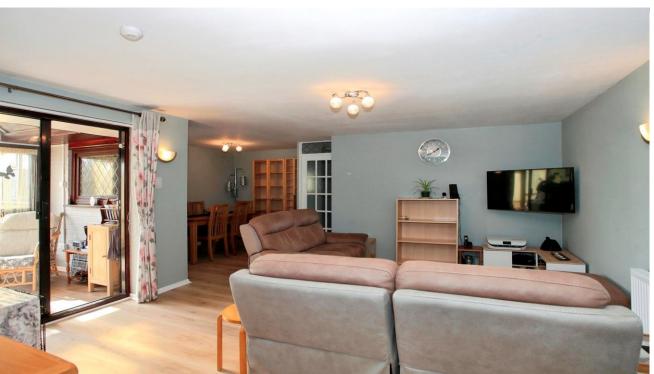

## **Key Features**

- Semi-Detached Bungalow
- Three Bedrooms
- L Shaped Lounge/Dining Room
- Conservatory
- Off Road Parking for Up to 4 Cars
- Garage

As you step inside, you'll be greeted by the warm and inviting hallway leading you through to the main heart of the home. The lovely, refitted kitchen provides ample storage and preparation space and as you go through the property into the lounge/dining room this room is ideal for the family gatherings and to enjoy your evening meals together after a long days work.

Adjacent is the conservatory, an ideal room to relax in and enjoy the views of the rear garden. The inner hallway leads into the three wellproportioned bedrooms, bedroom 1 provides a relaxing retreat to unwind in, the additional bedrooms are ideal for the children and guests, refitted family bathroom.

**Entrance hall** 

Refitted Kitchen 2.64m x 2.59m (8'08" x 8'06")

L Shaped Lounge/Dining room 6.10m max x 4.65m max (20'0" max x 15'03" max)

Conservatory 3.18m x 2.18m (10'05" x 7'02")

Inner hallway

Bedroom 1 4.11m x 2.97m (13'06" x 9'09")