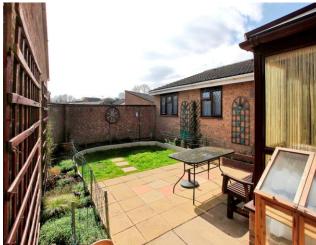

Outside the rear garden offers a lovely

environment for the family to relax and enjoy their outdoor activities together, parking no problem there is ample off road parking for four cars and access to the single garage.

Bedroom 2 3.18m x 2.95m (10'05" x 9'08")

Bedroom 3 3.18m x 2.49m (10'05" x 8'02")

Refitted Bathroom

e the low maintenance rear garden offers refect space for the family to enjoy their e activities together. Parking, no problem is a driveway and gravelled area which es off road parking for four cars and access single garage measuring 4.80m x 2.57m " x 8'05")