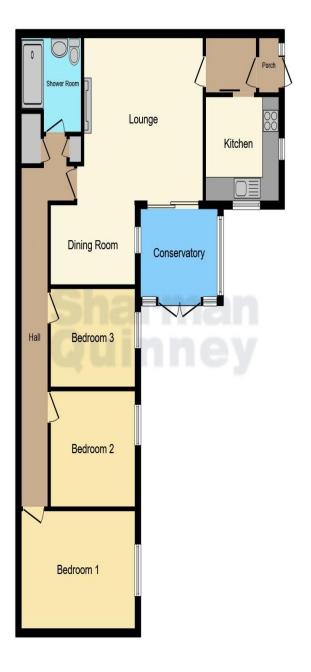

**Entrance hall** 

Refitted Kitchen 2.64m x 2.59m (8'08" x 8'06")

L Shaped Lounge/Dining room 6.10m max x 4.65m max (20'0" max x 15'03" max)

Conservatory 3.18m x 2.18m (10'05" x 7'02")

Inner hallway

Bedroom 1 4.11m x 2.97m (13'06" x 9'09")

Bedroom 2 3.18m x 2.95m (10'05" x 9'08")

Bedroom 3 3.18m x 2.49m (10'05" x 8'02")

Refitted Bathroom

e the low maintenance rear garden offers refect space for the family to enjoy their e activities together. Parking, no problem is a driveway and gravelled area which es off road parking for four cars and access single garage measuring 4.80m x 2.57m " x 8'05")