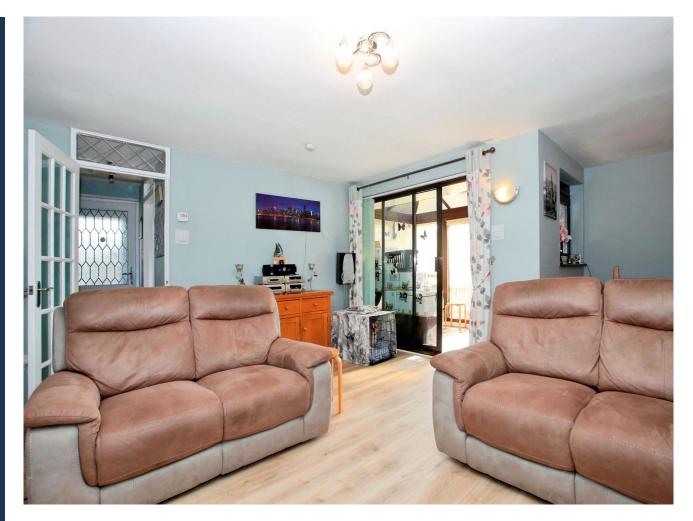

## **Key Features**

- Semi-Detached Bungalow
- Three Bedrooms
- L Shaped Lounge/Dining Room
- Conservatory
- Off Road Parking for Up to 4 Cars
- Garage

As you step inside, you'll be greeted by the warm and inviting hallway leading you through to the main heart of the home. The lovely, refitted kitchen provides ample storage and preparation space and as you go through the property into the lounge/dining room this room is ideal for the family gatherings and to enjoy your evening meals together after a long days work.

**Entrance hall** 

Refitted Kitchen 2.64m x 2.59m (8'08" x 8'06")

L Shaped Lounge/Dining room 6.10m max x 4.65m max (20'0" max x 15'03" max)

Conservatory 3.18m x 2.18m (10'05" x 7'02")

Inner hallway

Bedroom 1 4.11m x 2.97m (13'06" x 9'09")