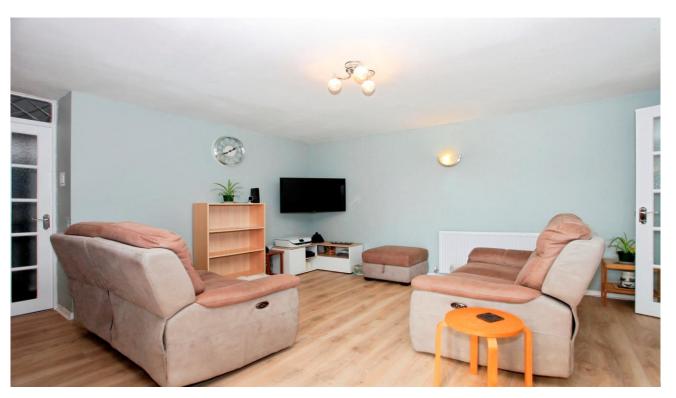

## **Key Features**

- Semi-Detached Bungalow
- Three Bedrooms
- L Shaped Lounge/Dining Room
- Conservatory
- Off Road Parking for Up to 4 Cars
- Garage

As you step inside, you'll be greeted by the warm and inviting hallway leading you through to the main heart of the home. The lovely, refitted kitchen provides ample storage and preparation space and as you go through the property into the lounge/dining room this room is ideal for the family gatherings and to enjoy your evening meals together after a long days work.

**Entrance hall** 

Refitted Kitchen 2.64m x 2.59m (8'08" x 8'06")

L Shaped Lounge/Dining room 6.10m max x 4.65m max (20'0" max x 15'03" max)

Conservatory 3.18m x 2.18m (10'05" x 7'02")

Inner hallway

Bedroom 1 4.11m x 2.97m (13'06" x 9'09")