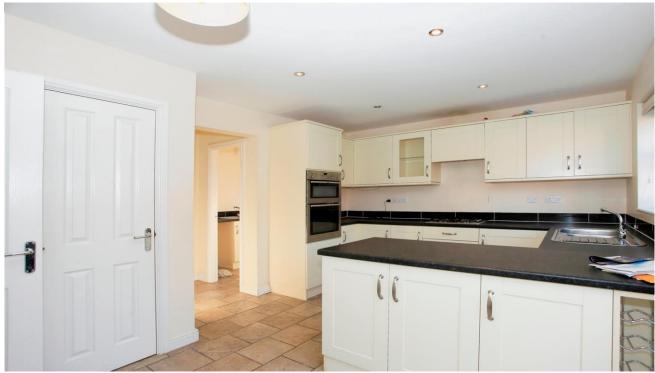

The home boasts a separate dining room, perfect for formal meals or entertaining guests, and a large kitchen breakfast area, ideal for casual dining and family gatherings. With a well-maintained garden and potential for further enhancement, this home provides a perfect blend of comfort, space, and modern living.

## Entrance hall

Downstairs WC

Lounge 4.80m x 3.40m (15'09" x 11'02")

Dining room 2.74m x 2.74 (9'00" x 9'00")

Kitchen 4.45m x 3.25m (14'07" x 10'08")

Utility room 1.73m x 1.70m (5'08" x 5'07")

First floor landing