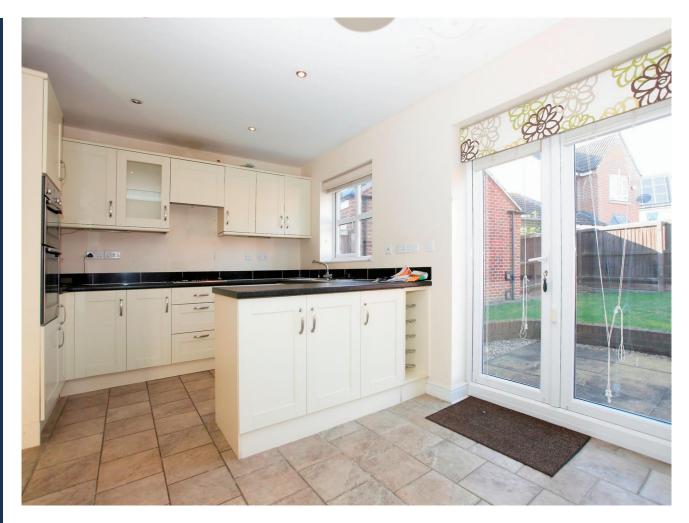

The home boasts a separate dining room, perfect for formal meals or entertaining guests, and a large kitchen breakfast area, ideal for casual dining and family gatherings. With a well-maintained garden and potential for further enhancement, this home provides a perfect blend of comfort, space, and modern living.

## Entrance hall

Downstairs WC

Lounge 4.80m x 3.40m (15'09" x 11'02")

Dining room 2.74m x 2.74 (9'00" x 9'00")

Kitchen 4.45m x 3.25m (14'07" x 10'08")

Utility room 1.73m x 1.70m (5'08" x 5'07")

First floor landing