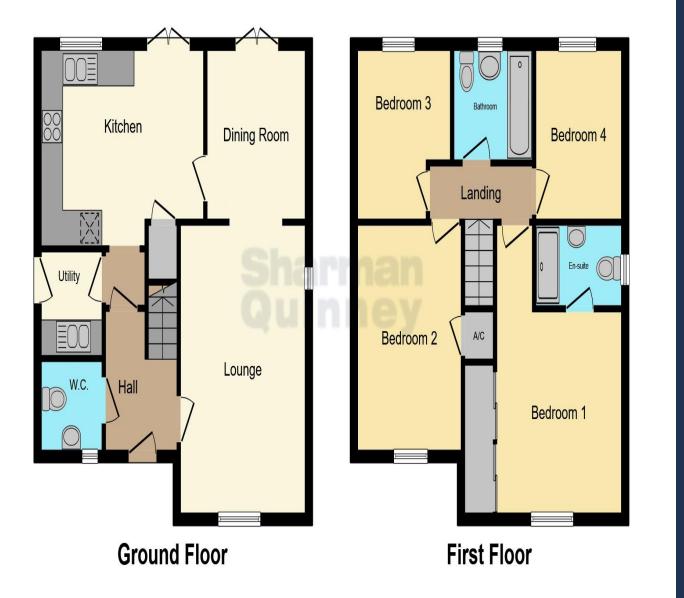

## Entrance hall

Downstairs WC

Lounge 4.80m x 3.40m (15'09" x 11'02")

Dining room 2.74m x 2.74 (9'00" x 9'00")

Kitchen 4.45m x 3.25m (14'07" x 10'08")

Utility room 1.73m x 1.70m (5'08" x 5'07")

First floor landing

Master bedroom 4.78m max x 3.35m excluding wardrobe (15'08" max x 11'00" exclude wardrobe)

En suite

Bedroom 2 3.81m x 2.84m (12'06" x 9'04")

Bedroom 3 2.84m x 2.41m (9'04" x 7'11")

Bedroom 4 2.84m max x 2.57m (9'04" x 8'05")

This floor plan is for illustrative purposes only. It is not drawn to scale. Any measurements, floor areas (including any total floor area), openings and orientation are approximate. No details are guaranteed, they cannot be relied upon for any purpose and they do not form part of any agreement. No liability is taken for any error, omission or misstatement. A party must rely upon its own inspection(s). Powered by www.focalagent.com