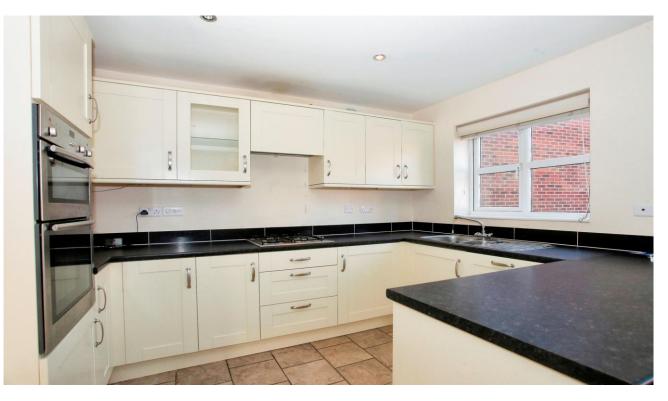

The home boasts a separate dining room, perfect for formal meals or entertaining guests, and a large kitchen breakfast area, ideal for casual dining and family gatherings. With a well-maintained garden and potential for further enhancement, this home provides a perfect blend of comfort, space, and modern living.

## Entrance hall

Downstairs WC

Lounge 4.80m x 3.40m (15'09" x 11'02")

Dining room 2.74m x 2.74 (9'00" x 9'00")

Kitchen 4.45m x 3.25m (14'07" x 10'08")

Utility room 1.73m x 1.70m (5'08" x 5'07")

First floor landing