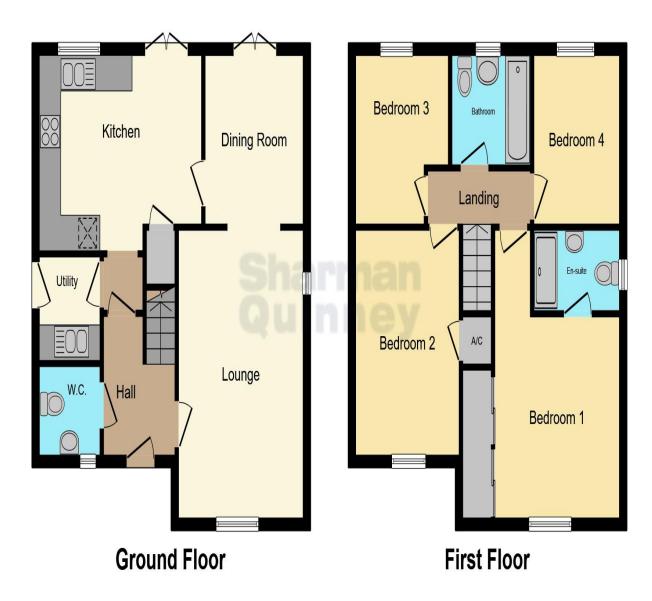

## **Entrance hall**

**Downstairs WC** 

Lounge 4.80m x 3.40m (15'09" x 11'02")

Dining room 2.74m x 2.74 (9'00" x 9'00")

Kitchen 4.45m x 3.25m (14'07" x 10'08")

Utility room 1.73m x 1.70m (5'08" x 5'07")

First floor landing

Master bedroom 4.78m max x 3.35m excluding wardrobe (15'08" max x 11'00" exclude wardrobe)

En suite

Bedroom 2 3.81m x 2.84m (12'06" x 9'04")

Bedroom 3 2.84m x 2.41m (9'04" x 7'11")

Bedroom 4 2.84m max x 2.57m (9'04" x 8'05")

This floor plan is for illustrative purposes only. It is not drawn to scale. Any measurements, floor areas (including any total floor area), openings and orientation are approximate. No details are guaranteed, they cannot be relied upon for any purpose and they do not form part of any agreement. No liability is taken for any error, omission or misstatement. A party must rely upon its own inspection(s). Powered by www.focalagent.com