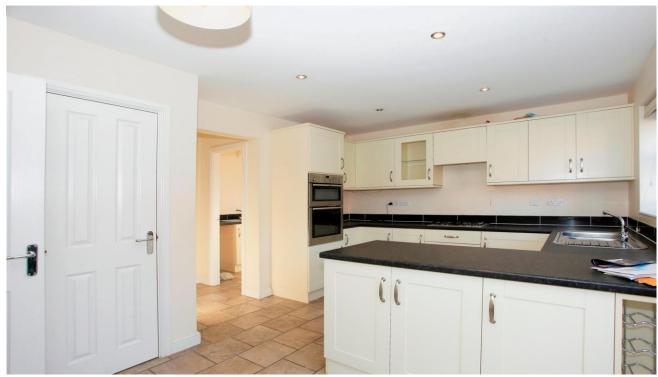

The home boasts a separate dining room, perfect for formal meals or entertaining guests, and a large kitchen breakfast area, ideal for casual dining and family gatherings. With a well-maintained garden and potential for further enhancement, this home provides a perfect blend of comfort, space, and modern living.

## **Entrance hall**

**Downstairs WC** 

Lounge 4.80m x 3.40m (15'09" x 11'02")

Dining room 2.74m x 2.74 (9'00" x 9'00")

Kitchen 4.45m x 3.25m (14'07" x 10'08")

Utility room 1.73m x 1.70m (5'08" x 5'07")

First floor landing