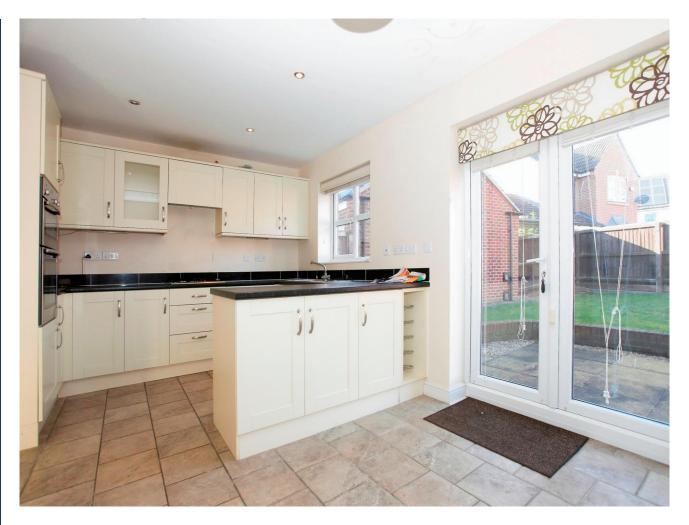

The home boasts a separate dining room, perfect for formal meals or entertaining guests, and a large kitchen breakfast area, ideal for casual dining and family gatherings. With a well-maintained garden and potential for further enhancement, this home provides a perfect blend of comfort, space, and modern living.

## **Entrance hall**

**Downstairs WC** 

Lounge 4.80m x 3.40m (15'09" x 11'02")

Dining room 2.74m x 2.74 (9'00" x 9'00")

Kitchen 4.45m x 3.25m (14'07" x 10'08")

Utility room 1.73m x 1.70m (5'08" x 5'07")

First floor landing