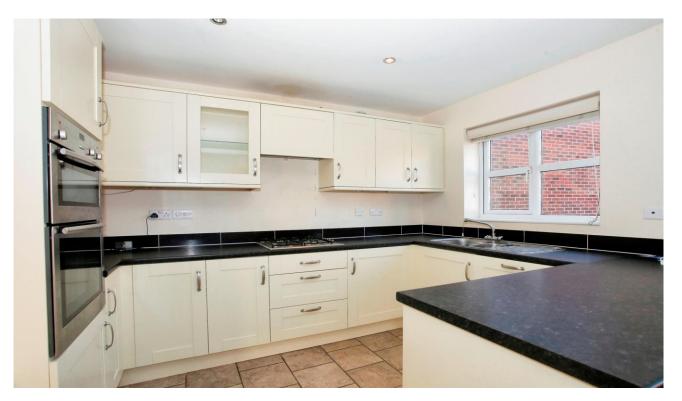

The home boasts a separate dining room, perfect for formal meals or entertaining guests, and a large kitchen breakfast area, ideal for casual dining and family gatherings. With a well-maintained garden and potential for further enhancement, this home provides a perfect blend of comfort, space, and modern living.

## **Entrance hall**

**Downstairs WC** 

Lounge 4.80m x 3.40m (15'09" x 11'02")

Dining room 2.74m x 2.74 (9'00" x 9'00")

Kitchen 4.45m x 3.25m (14'07" x 10'08")

Utility room 1.73m x 1.70m (5'08" x 5'07")

First floor landing