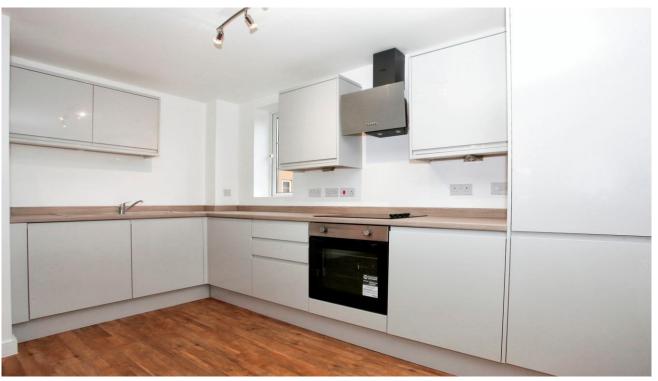

The spacious open plan kitchen/lounge dining room provides a peaceful retreat to unwind in after a long day's work with the kitchen area having integrated appliances and sleek worktops, perfect for the budding chef or for enjoying your morning coffee.

#### **Entrance hall**

Open plan kitchen /lounge dining room 6.63m x 3.73m (21'09" x 12'03")

Bedroom 1
3.0m x 2.97m ex wardrobe and recess (9'10" x 9'09" ex wardrobe and recess)