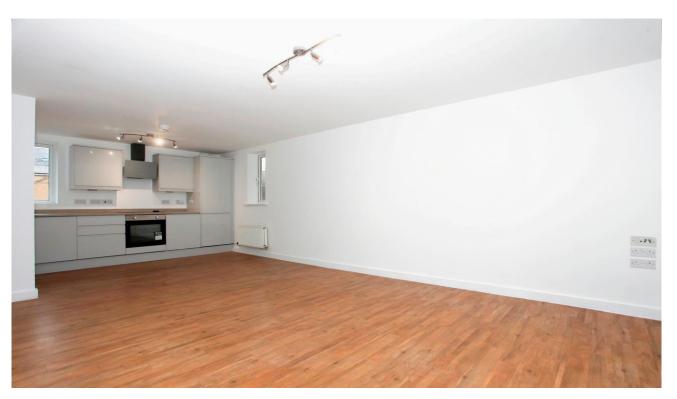

The spacious open plan kitchen/lounge dining room provides a peaceful retreat to unwind in after a long day's work with the kitchen area having integrated appliances and sleek worktops, perfect for the budding chef or for enjoying your morning coffee.

#### **Entrance hall**

Open plan kitchen /lounge dining room 6.63m x 3.73m (21'09" x 12'03")

Bedroom 1
3.0m x 2.97m ex wardrobe and recess (9'10" x 9'09" ex wardrobe and recess)