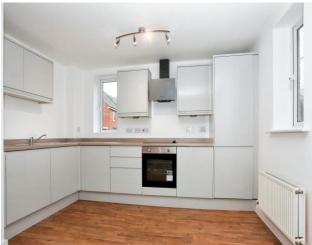

The spacious open plan kitchen/lounge dining room provides a peaceful retreat to unwind in after a long day's work with the kitchen area having integrated appliances and sleek worktops, perfect for the budding chef or for enjoying your morning coffee.

#### **Entrance hall**

Open plan kitchen /lounge dining room 6.63m x 3.73m (21'09" x 12'03")

Bedroom 1
3.0m x 2.97m ex wardrobe and recess (9'10" x 9'09" ex wardrobe and recess)