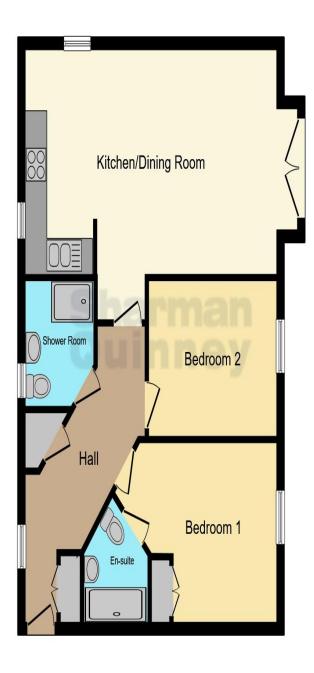

#### **Entrance hall**

Open plan kitchen /lounge dining room 6.63m x 3.73m (21'09" x 12'03")

Bedroom 1
3.0m x 2.97m ex wardrobe and recess (9'10" x 9'09" ex wardrobe and recess)

#### **Ensuite**

Bedroom 2 3.51m x 2.59m (11'06" x 8'06")

### Shower room

There is an allocated parking space via private gated access.

This floor plan is for illustrative purposes only. It is not drawn to scale. Any measurements, floor areas (including any total floor area), openings and orientation are approximate. No details are guaranteed, they cannot be relied upon for any purpose and they do not form part of any agreement. No liability is taken for any error, omission or misstatement. A party must rely upon its own inspection(s). Powered by www.focalagent.com