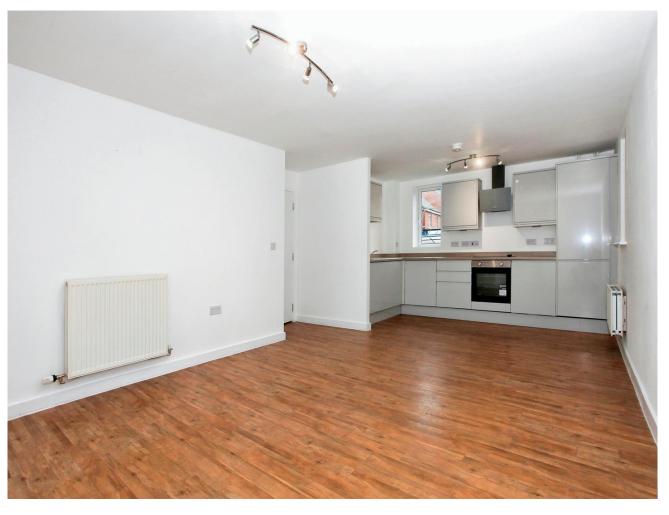

The spacious open plan kitchen/lounge dining room provides a peaceful retreat to unwind in after a long day's work with the kitchen area having integrated appliances and sleek worktops, perfect for the budding chef or for enjoying your morning coffee.

#### **Entrance hall**

Open plan kitchen /lounge dining room 6.63m x 3.73m (21'09" x 12'03")

Bedroom 1
3.0m x 2.97m ex wardrobe and recess (9'10" x 9'09" ex wardrobe and recess)