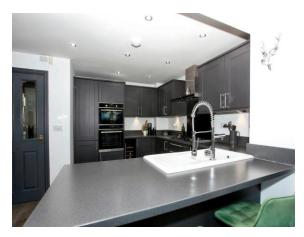

The fully updated and extended kitchen/ family room is a real showstopper, featuring top of the line integrated appliances and sleek worktops with plenty of storage and preparation space it's a dream come true for any aspiring chef or culinary enthusiast, whether you're cooking a gourmet meal or simply enjoying a quick snack, this kitchen has you covered, the light and airy family area is perfect for relaxing in whilst you all enjoy the views of the landscaped rear garden.

| Extended Kitchen/family room                                                                                                                                                                                                                 |
|----------------------------------------------------------------------------------------------------------------------------------------------------------------------------------------------------------------------------------------------|
| 6.91m x 4.90m max (22'08" x 16'01" max)                                                                                                                                                                                                      |
| Stairs to first floor                                                                                                                                                                                                                        |
| Lounge                                                                                                                                                                                                                                       |
| 4.93m x 4.06m max (16'02" x 13'04" max)                                                                                                                                                                                                      |
| Bedroom 1                                                                                                                                                                                                                                    |
| 4.34m x 3.10m (14'03" x 10'02")                                                                                                                                                                                                              |
| Ensuite shower room                                                                                                                                                                                                                          |
| Stairs to second floor                                                                                                                                                                                                                       |
| Bedroom 2                                                                                                                                                                                                                                    |
| 3.45m x 3.43m into recess (11'04" x 11'03" into recess)                                                                                                                                                                                      |
| Ensuite                                                                                                                                                                                                                                      |
| Bedroom 3                                                                                                                                                                                                                                    |
| 3.63m 2.59m (11'11" x 8'06")                                                                                                                                                                                                                 |
| Bedroom 4                                                                                                                                                                                                                                    |
| 2.36m x 2.21m (7'09" x 7'03")                                                                                                                                                                                                                |
| Bathroom                                                                                                                                                                                                                                     |
| Outside there is ample off-road parking for two cars, the landscaped rear garden offers ample outdoor space, imagine hosting summer barbeques, gardening to your hearts content, or simply enjoying the fresh air in your own private oasis. |