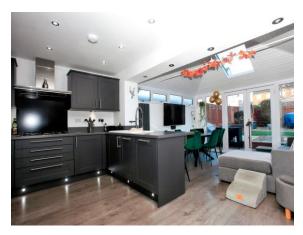

The fully updated and extended kitchen/ family room is a real showstopper, featuring top of the line integrated appliances and sleek worktops with plenty of storage and preparation space it's a dream come true for any aspiring chef or culinary enthusiast, whether you're cooking a gourmet meal or simply enjoying a quick snack, this kitchen has you covered, the light and airy family area is perfect for relaxing in whilst you all enjoy the views of the landscaped rear garden.

| Extended Kitchen/family room                                                                                                                                                                                                                 |
|----------------------------------------------------------------------------------------------------------------------------------------------------------------------------------------------------------------------------------------------|
| 6.91m x 4.90m max (22'08" x 16'01" max)                                                                                                                                                                                                      |
| Stairs to first floor                                                                                                                                                                                                                        |
| Lounge                                                                                                                                                                                                                                       |
| 4.93m x 4.06m max (16'02" x 13'04" max)                                                                                                                                                                                                      |
| Bedroom 1                                                                                                                                                                                                                                    |
| 4.34m x 3.10m (14'03" x 10'02")                                                                                                                                                                                                              |
| Ensuite shower room                                                                                                                                                                                                                          |
| Stairs to second floor                                                                                                                                                                                                                       |
| Bedroom 2                                                                                                                                                                                                                                    |
| 3.45m x 3.43m into recess (11'04" x 11'03" into recess)                                                                                                                                                                                      |
| Ensuite                                                                                                                                                                                                                                      |
| Bedroom 3                                                                                                                                                                                                                                    |
| 3.63m 2.59m (11'11" x 8'06")                                                                                                                                                                                                                 |
| Bedroom 4                                                                                                                                                                                                                                    |
| 2.36m x 2.21m (7'09" x 7'03")                                                                                                                                                                                                                |
| Bathroom                                                                                                                                                                                                                                     |
| Outside there is ample off-road parking for two cars, the landscaped rear garden offers ample outdoor space, imagine hosting summer barbeques, gardening to your hearts content, or simply enjoying the fresh air in your own private oasis. |

### ♦ Property Images

Your Sharman Quinney office:

50 Hargate Way, Hampton Hargate, Peterborough, Cambridgeshire, PE7 8DS **T** 01733 346111 **E** hampton@sharmanquinney.co.uk

111 Buckthorn Road, Hampton Hargate, Peterborough, Cambridgeshire, England, PE7 8GB **Date:** 03 February 2025 **Property Ref and Version:** HAM203558 - 0004