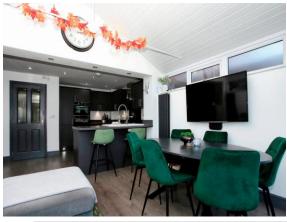

The fully updated and extended kitchen/ family room is a real showstopper, featuring top of the line integrated appliances and sleek worktops with plenty of storage and preparation space it's a dream come true for any aspiring chef or culinary enthusiast, whether you're cooking a gourmet meal or simply enjoying a quick snack, this kitchen has you covered, the light and airy family area is perfect for relaxing in whilst you all enjoy the views of the landscaped rear garden.

| Extended Kitchen/family room                                                                                                                                                                                                                 |
|----------------------------------------------------------------------------------------------------------------------------------------------------------------------------------------------------------------------------------------------|
| 6.91m x 4.90m max (22'08" x 16'01" max)                                                                                                                                                                                                      |
| Stairs to first floor                                                                                                                                                                                                                        |
| Lounge                                                                                                                                                                                                                                       |
| 4.93m x 4.06m max (16'02" x 13'04" max)                                                                                                                                                                                                      |
| Bedroom 1                                                                                                                                                                                                                                    |
| 4.34m x 3.10m (14'03" x 10'02")                                                                                                                                                                                                              |
| Ensuite shower room                                                                                                                                                                                                                          |
| Stairs to second floor                                                                                                                                                                                                                       |
| Bedroom 2                                                                                                                                                                                                                                    |
| 3.45m x 3.43m into recess (11'04" x 11'03" into recess)                                                                                                                                                                                      |
| Ensuite                                                                                                                                                                                                                                      |
| Bedroom 3                                                                                                                                                                                                                                    |
| 3.63m 2.59m (11'11" x 8'06")                                                                                                                                                                                                                 |
| Bedroom 4                                                                                                                                                                                                                                    |
| 2.36m x 2.21m (7'09" x 7'03")                                                                                                                                                                                                                |
| Bathroom                                                                                                                                                                                                                                     |
| Outside there is ample off-road parking for two cars, the landscaped rear garden offers ample outdoor space, imagine hosting summer barbeques, gardening to your hearts content, or simply enjoying the fresh air in your own private oasis. |

### ♦ Property Images

Your Sharman Quinney office:

50 Hargate Way, Hampton Hargate, Peterborough, Cambridgeshire, PE7 8DS **T** 01733 346111 **E** hampton@sharmanquinney.co.uk

111 Buckthorn Road, Hampton Hargate, Peterborough, Cambridgeshire, England, PE7 8GB **Date:** 03 February 2025 **Property Ref and Version:** HAM203558 - 0004