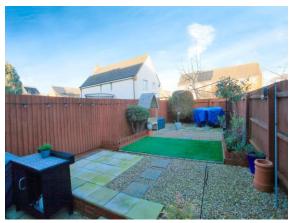

Outside there is ample off-road parking for two cars, the landscaped rear garden offers generous outdoor space, imagine hosting summer barbeques, gardening to your hearts content, or simply enjoying the fresh air in your own private oasis.