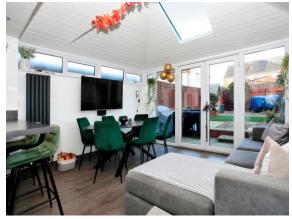

As we go upstairs on to the first-floor landing, you'll find the cozy lounge which is perfect for unwinding in with family and friends with french doors leading out to the Juliette balcony.

Bedroom 1 has built in wardrobes and boasts an en-suite shower room offering a touch of luxury and privacy.