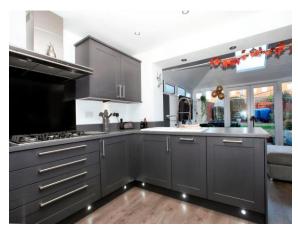

The fully updated and extended kitchen/ family room is a real showstopper, featuring top of the line integrated appliances and sleek worktops with plenty of storage and preparation space it's a dream come true for any aspiring chef or culinary enthusiast, whether you're cooking a gourmet meal or simply enjoying a quick snack, this kitchen has you covered, the light and airy family area is perfect for relaxing in whilst you all enjoy the views of the landscaped rear garden.

| Extended Kitchen/family room                                                                                                                                                                                                                 |
|----------------------------------------------------------------------------------------------------------------------------------------------------------------------------------------------------------------------------------------------|
| 6.91m x 4.90m max (22'08" x 16'01" max)                                                                                                                                                                                                      |
| Stairs to first floor                                                                                                                                                                                                                        |
| Lounge                                                                                                                                                                                                                                       |
| 4.93m x 4.06m max (16'02" x 13'04" max)                                                                                                                                                                                                      |
| Bedroom 1                                                                                                                                                                                                                                    |
| 4.34m x 3.10m (14'03" x 10'02")                                                                                                                                                                                                              |
| Ensuite shower room                                                                                                                                                                                                                          |
| Stairs to second floor                                                                                                                                                                                                                       |
| Bedroom 2                                                                                                                                                                                                                                    |
| 3.45m x 3.43m into recess (11'04" x 11'03" into recess)                                                                                                                                                                                      |
| Ensuite                                                                                                                                                                                                                                      |
| Bedroom 3                                                                                                                                                                                                                                    |
| 3.63m 2.59m (11'11" x 8'06")                                                                                                                                                                                                                 |
| Bedroom 4                                                                                                                                                                                                                                    |
| 2.36m x 2.21m (7'09" x 7'03")                                                                                                                                                                                                                |
| Bathroom                                                                                                                                                                                                                                     |
| Outside there is ample off-road parking for two cars, the landscaped rear garden offers ample outdoor space, imagine hosting summer barbeques, gardening to your hearts content, or simply enjoying the fresh air in your own private oasis. |