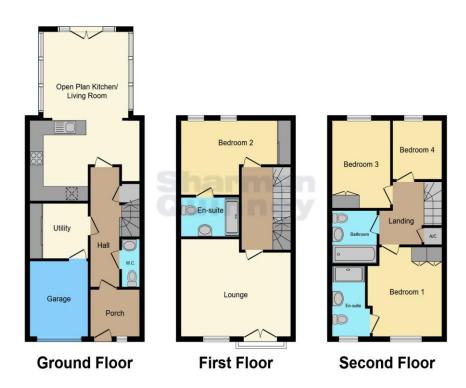

| Extended Kitchen/family room                                                                                                                                                                                                                 |
|----------------------------------------------------------------------------------------------------------------------------------------------------------------------------------------------------------------------------------------------|
| 6.91m x 4.90m max (22'08" x 16'01" max)                                                                                                                                                                                                      |
| Stairs to first floor                                                                                                                                                                                                                        |
| Lounge                                                                                                                                                                                                                                       |
| 4.93m x 4.06m max (16'02" x 13'04" max)                                                                                                                                                                                                      |
| Bedroom 1                                                                                                                                                                                                                                    |
| 4.34m x 3.10m (14'03" x 10'02")                                                                                                                                                                                                              |
| Ensuite shower room                                                                                                                                                                                                                          |
| Stairs to second floor                                                                                                                                                                                                                       |
| Bedroom 2                                                                                                                                                                                                                                    |
| 3.45m x 3.43m into recess (11'04" x 11'03" into recess)                                                                                                                                                                                      |
| Ensuite                                                                                                                                                                                                                                      |
| Bedroom 3                                                                                                                                                                                                                                    |
| 3.63m 2.59m (11'11" x 8'06")                                                                                                                                                                                                                 |
| Bedroom 4                                                                                                                                                                                                                                    |
| 2.36m x 2.21m (7'09" x 7'03")                                                                                                                                                                                                                |
| Bathroom                                                                                                                                                                                                                                     |
| Outside there is ample off-road parking for two cars, the landscaped rear garden offers ample outdoor space, imagine hosting summer barbeques, gardening to your hearts content, or simply enjoying the fresh air in your own private oasis. |

#### Floor Plan

This floor plan is for illustrative purposes only. It is not drawn to scale. Any measurements, floor areas (including any total floor area), openings and orientation are approximate. No details are guaranteed, they cannot be relied upon for any purpose and they do not form part of any agreement. No liability is taken for any error, omission or misstatement. A party must rely upon its own inspection(s). Powered by www.focalagent.com