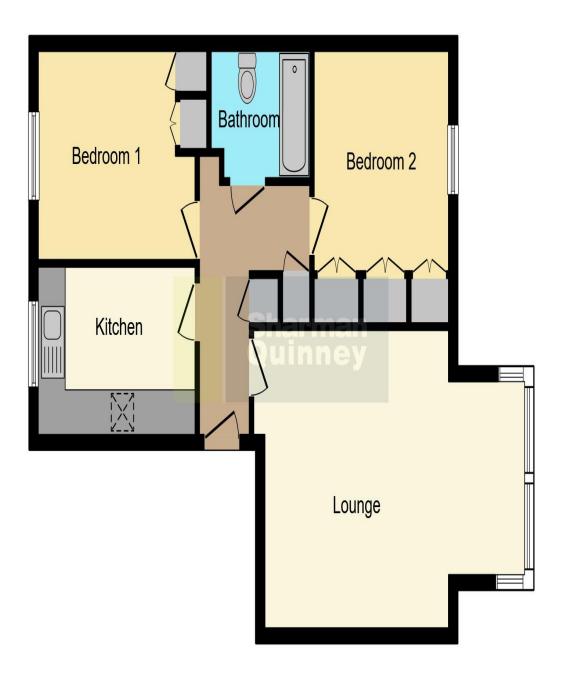

This two bedroom ground floor leasehold apartment boasts spacious living accommodation and also has undergone some improvement. The property comprises entrance hallway, lounge/dining room, kitchen, the master bedroom and bedroom 2 have built in wardrobes, family bathroom. Outside there is an allocated parking

space.

**Entrance Hall** 

Lounge/Dining Room 5.72m into bay x 3.89m (18'.09" into bay x 12'.09")

Kitchen 3.40m x 2.18m (11'.02" x 7'.02")

Master bedroom 3.0m x 2.95m excl wardrobe (9'.10" x 9'.08" excl wardrobe)

Bedroom 2 3.40m x 2.77m excl wardrobe (11'.02" x 9'.01"excl wardrobe)

## Bathroom

Fitted three piece suite comprising a bath with shower over, pedestal wash hand basin, close coupled WC, heated towel rail and tiled flooring

## Outside

There is an allocated parking space.

This floorplan is for illustrative purposes only and is not drawn to scale. Measurements, floor-areas, openings and orientations are approximate. They should not be relied upon for any purpose and do not form any part of an agreement. No liability is taken for any error or mis-statement. All parties must rely on their own inspections.