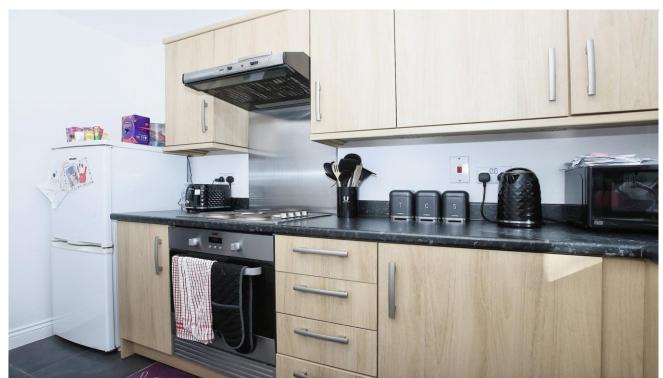

space.

**Entrance Hall** 

Lounge/Dining Room 5.72m into bay x 3.89m (18'.09" into bay x 12'.09")

Kitchen 3.40m x 2.18m (11'.02" x 7'.02")

Master bedroom 3.0m x 2.95m excl wardrobe (9'.10" x 9'.08" excl wardrobe)