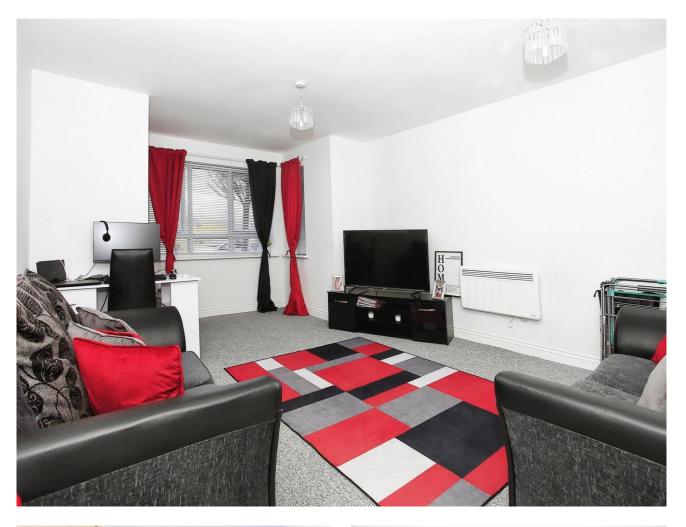

This two bedroom ground floor leasehold apartment boasts spacious living accommodation and also has undergone some improvement. The property comprises entrance hallway, lounge/dining room, kitchen, the master bedroom and bedroom 2 have built in wardrobes, family bathroom. Outside there is an allocated parking

space.

**Entrance Hall** 

Lounge/Dining Room 5.72m into bay x 3.89m (18'.09" into bay x 12'.09")

Kitchen 3.40m x 2.18m (11'.02" x 7'.02")

Master bedroom 3.0m x 2.95m excl wardrobe (9'.10" x 9'.08" excl wardrobe)