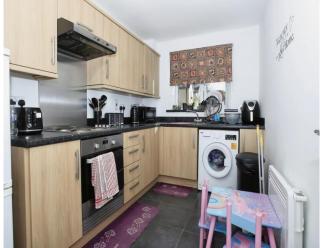

This two bedroom ground floor leasehold apartment boasts spacious living accommodation and also has undergone some improvement. The property comprises entrance hallway, lounge/dining room, kitchen, the master bedroom and bedroom 2 have built in wardrobes, family bathroom. Outside there is an allocated parking

space.

**Entrance Hall** 

Lounge/Dining Room 5.72m into bay x 3.89m (18'.09" into bay x 12'.09")

Kitchen 3.40m x 2.18m (11'.02" x 7'.02")

Master bedroom 3.0m x 2.95m excl wardrobe (9'.10" x 9'.08" excl wardrobe)