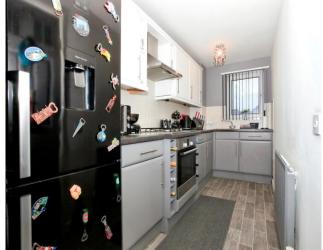

The spacious lounge/ dining room is ideal for entertaining friends or purely for relaxing in after a long day's work with the family.

The kitchen is adjacent and offers plenty of preparation and storage space for the budding chef or simply to enjoy your morning coffee before the day starts.