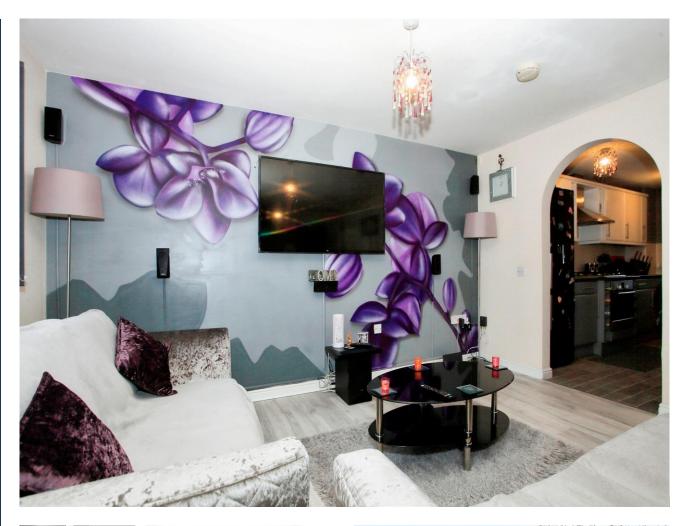

The spacious lounge/ dining room is ideal for entertaining friends or purely for relaxing in after a long day's work with the family.

The kitchen is adjacent and offers plenty of preparation and storage space for the budding chef or simply to enjoy your morning coffee before the day starts.