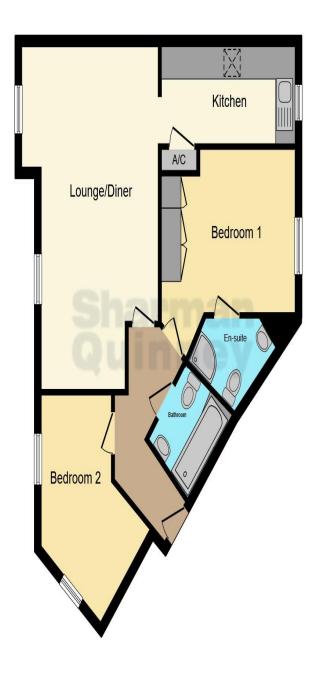

#### **Entrance hall**

Lounge/dining room 6.27m into recess x 4.17m into recess (20'07" into recess x 13'08" into recess)

Kitchen 4.09m x 1.78m (13'05" x 5'10")

Hallway

Bedroom 1 4.09m inc wardrobe x 3.07m (13'05" inc wardrobe x 10'01")

Ensuite

This floor plan is for illustrative purposes only. It is not drawn to scale. Any measurements, floor areas (including any total floor area), openings and orientation are approximate. No details are guaranteed, they cannot be relied upon for any purpose and they do not form part of any agreement. No liability is taken for any error, omission or misstatement. A party must rely upon its own inspection(s). Powered by www.focalagent.com

## Bedroom 2

3.33m max x 2.31m min irregular shaped room (10'11"max x 7'07" min irregular shaped room)

### Bathroom

Outside there is an allocated parking space for one car accessed through private gates off Delves Way

To view this property call Sharman Quinney on: **01733 346111** 