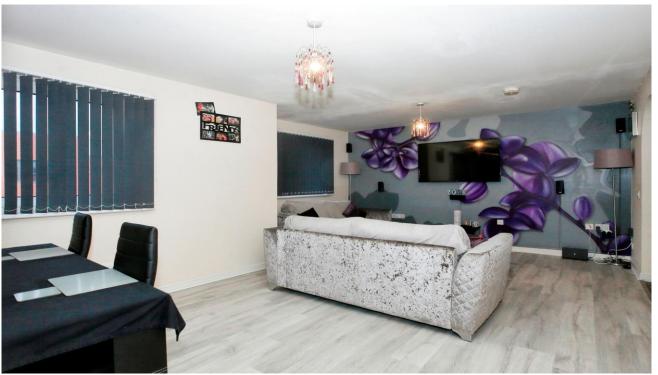

The spacious lounge/ dining room is ideal for entertaining friends or purely for relaxing in after a long day's work with the family.

The kitchen is adjacent and offers plenty of preparation and storage space for the budding chef or simply to enjoy your morning coffee before the day starts.

As you walk through the apartment, you will find the two well-proportioned bedrooms, bedroom 1 has built in wardrobes and boasts an ensuite shower room, bedroom 2 is ideal for a children's room, guests or home office, depending on your needs, family bathroom.