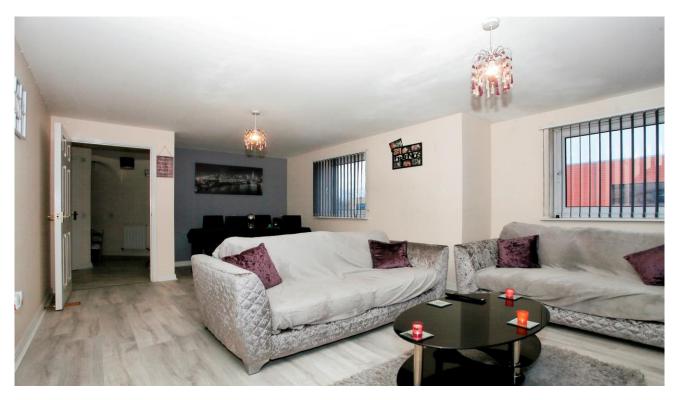

The spacious lounge/ dining room is ideal for entertaining friends or purely for relaxing in after a long day's work with the family.

The kitchen is adjacent and offers plenty of preparation and storage space for the budding chef or simply to enjoy your morning coffee before the day starts.

As you walk through the apartment, you will find the two well-proportioned bedrooms, bedroom 1 has built in wardrobes and boasts an ensuite shower room, bedroom 2 is ideal for a children's room, guests or home office, depending on your needs, family bathroom.